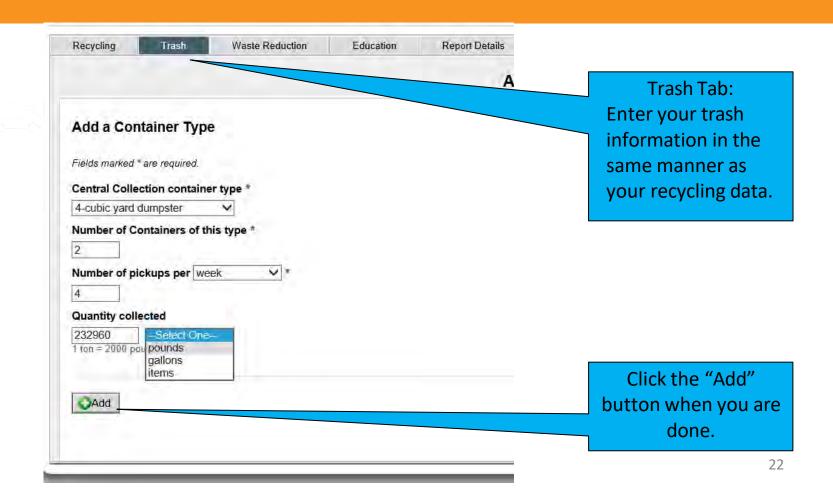

nk poucl    | hes / Cookie and Candy wrappers                                             |
| ☐ Electronic v   | waste (computers / printers / monitors / cords / disks / CDs / DVDs / etc.) |
| ☐ Food scrap     | s for composting - not including yard trim                                  |
| ☐ Food scrap     | s for donation only - not including yard trim                               |
| ☐ Food scrap     | s for animal feed                                                           |
| ☐ Glass winds    | shields                                                                     |
| Lights (fluo     | prescent tubes / bulbs / ballasts / LED lights)                             |
| Lights (holi     | day)                                                                        |



#### Trash



#### Waste Reduction Information





## **Education Program Information**



| Recycling    | <b>✓</b> Trash  | ✓ Waste Reduction                     | <b>✓</b> Education | Report Details         | Preview           | Submit            |                 |
|--------------|-----------------|---------------------------------------|--------------------|------------------------|-------------------|-------------------|-----------------|
|              |                 |                                       |                    |                        |                   |                   |                 |
|              |                 |                                       |                    |                        |                   |                   |                 |
|