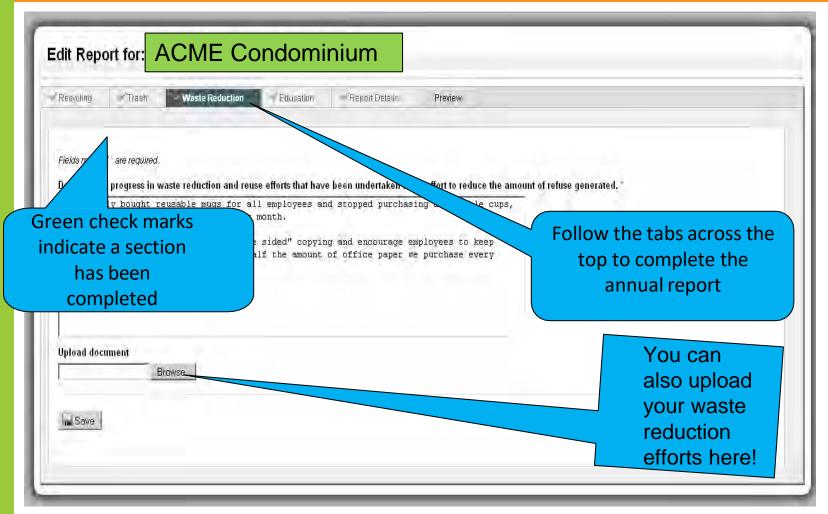

rappers                                             |
| ☐ Electronic v   | waste (computers / printers / monitors / cords / disks / CDs / DVDs / etc.) |
| ☐ Food scrap     | s for composting - not including yard trim                                  |
| ☐ Food scrap     | s for donation only - not including yard trim                               |
| ☐ Food scrap     | s for animal feed                                                           |
| ☐ Glass winds    | shields                                                                     |
| Lights (fluo     | prescent tubes / bulbs / ballasts / LED lights)                             |
| Lights (holi     | day)                                                                        |



#### Trash



#### Waste Reduction Information





## **Education Program Information**



| Recycling    | <b>✓</b> Trash  | ✓ Waste Reduction                     | <b>✓</b> Education | Report Details         | Preview           | Submit            |                 |
|--------------|-----------------|---------------------------------------|--------------------|------------------------|-------------------|-------------------|-----------------|
|              |                 |                                       |                    |                        |                   |                   |                 |
|              |                 |                                       |                    |                        |                   |                   |                 |
|              | * are required. |