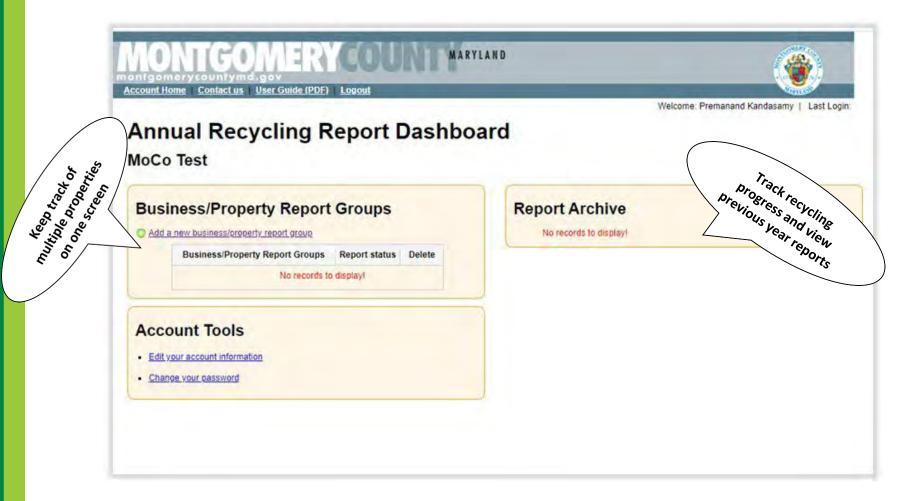

### File Online Every Year

Establish an online recycling history for your property(ies)