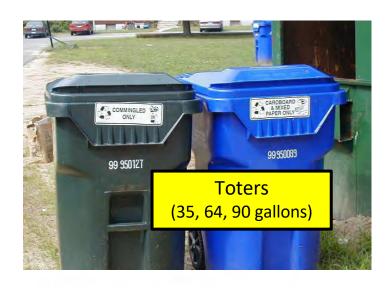

|



# Information to Gather Before You File...





Collection service contracts, invoices, and/or self-hauling tracking sheets



List of materials your property is recycling



Names of your recycling and trash collector(s) and landscape service provider



Information about central collection containers for recycling and refuse (i.e., sizes, number of containers, etc.)



Collection frequency



Quantity of material collected in the previous calendar year



# Where Do You Get Your Recycling and Refuse Information?

Contact each of your haulers/collectors and contractors

 Don't wait until the last minute to call! Estimate the amounts by using our Multi-Family Property Filing Tools

 Recycling/Trash Weight Calculator

# **Examples of Common On-site Collection Containers**









# Montgomery County Multi-Family Recycling/Trash Weight Estimate Calculator

|                                                              |                                    | Montgor                                  | mery County Multi-Fai | mily Recycling/Trash Weigl        | ht Estimate                                                    | Calculator                         |                                       |                                                   |                                         |                                  |                                    |                                             |                        |
|--------------------------------------------------------------|------------------------------------|------------------------------