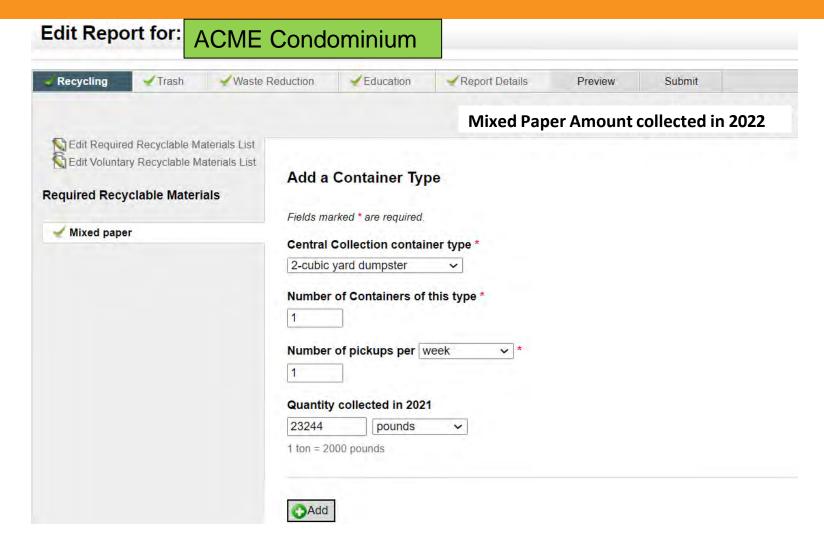

#### **Enter Information Per Material**

Information about central collection containers for recycling and refuse (i.e., sizes, number of containers, etc.)

Collection frequency

Quantity of material collected in the previous calendar year