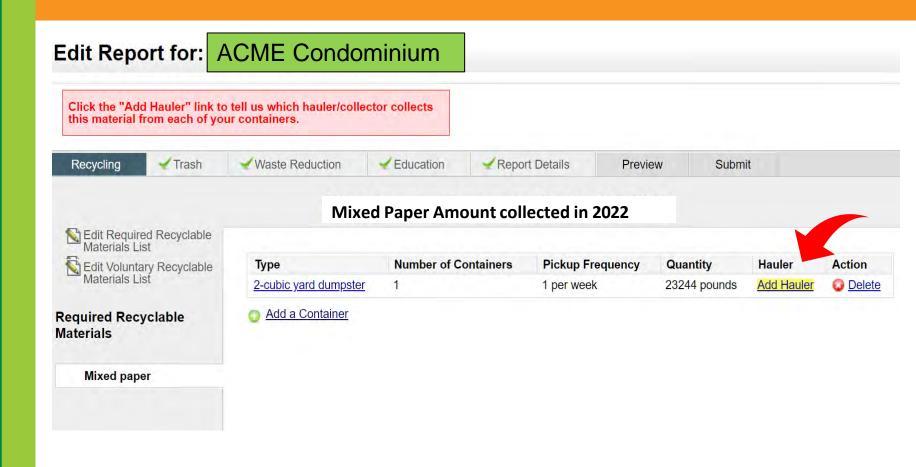

### **Enter Hauler/Collector Information**

# Have More than One Container or Hauler/Collector?