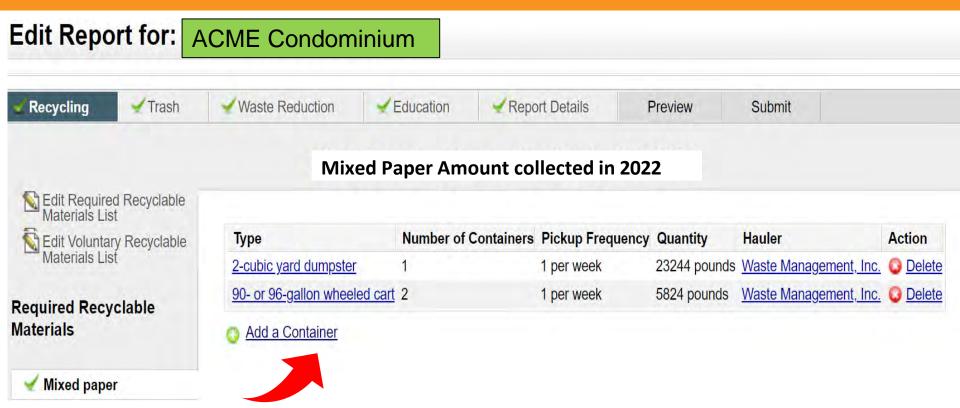

|  |
| Multi-Family Property Filing Tools                 |  |
| → TRRAC Recycling/Trash Weight Calculator (Excel)  |  |
| → TRRAC Recycling Container Weight Estimates (PDF) |  |
| → TRRAC Download Annual Report Form (PDF)          |  |
| Non-Residential Property Filing Tools              |  |
| → SORRT Recycling/Trash Weight Calculator (Excel)  |  |
| → SORRT Recycling Container Weight Estimates (PDF) |  |
| → SORRT Download Annual Report Form (PDF)          |  |



### File Online Every Year



Establish an online recycling history for your property(ies)



#### **Enter Information Per Material**





### **Enter Hauler/Collector Information**



### Select Your Hauler/Collector





#### Choose Your Hauler/Collector





# Have More than One Container or Hauler/Collector?





#### Scrap Metal



#### **Christmas Trees**



# Yard Trim (grass, leaves, brush, garden Trimmings)





### Grasscycling



# Select List of Voluntary Materials Recycled at Your Property in 2022



## Voluntary Recyclable Materials collected by the businesses/properties in this Report

Is your voluntary recyclable material missing from our list?

Please contact us for help in reporting a voluntary material you recycled that is missing from this list.

| Proceed          |                                                                             |
|------------------|-----------------------------------------------------------------------------|
| ☐ Animal bed     | ding - if compostable only                                                  |
| Antifreeze       |