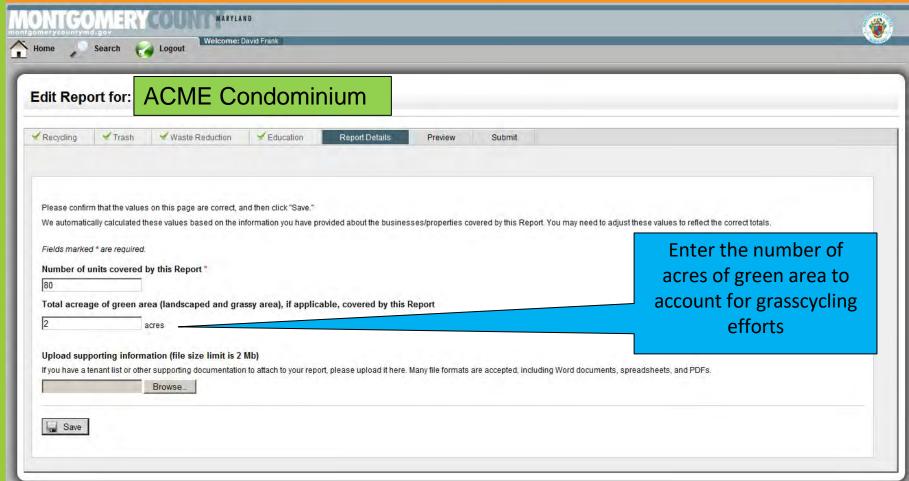

|                   |                 |
|              |                 | ert and bake sale                     |                    | A                      |                   |                   |                 |
|              |                 |                                       |                    |                        |                   |                   |                 |
| What new e   | lucational ma   | aterials from the County              | would be helpful i | n your efforts to educ | rate vourself vou | ir staff and and  | vour residents? |
| THAT HEW CO  | aucunonui III   | atorials from the county              | would be neighbre  |                        | outo yoursen, you | ii staii, and and | Jour residents: |

### **Annual Report Details**





### **Review Report**



You can view copies of your current or past reports any time you need to



# Submit your Recycling Report for 2022





#### **Common Mistakes**



- Incomplete reports
  - ☐ Missing mandatory materials
  - ☐ Missing weights
  - ☐ Missing collector information
  - ☐ Missing waste reduction and education information

### **Questions?**

Montgomery County
Department of Environmental Protection
Recycling and Resource Management Division
Waste Reduction and Recycling Section - TRRAC Program

2425 Reedie Drive, 4th Floor Wheaton, MD 20902

(301) 370-5185 (Cell); (240) 777-6465 (FAX)

Ruth.Carbonell@MontgomeryCountyMD.gov

<u>Lenicia.Johnson@MontgomeryCountyMD.gov</u>

Jessica.Panicola@MontgomeryCountymd.gov

MontgomeryCountyMD.gov/RecycleRight