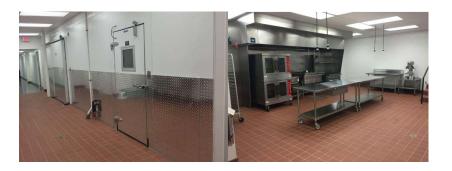

#### **FARMLAND COMMERCIAL KITCHEN**

11910 Parklawn Dr # O, Rockville, MD 20852 jsalazar@farmlandcommercialkitchen.com, 240-706-0500

Has capacity to assist 40 more companies. At 10% capacity now. Opened September 2021. Has a conference table that is open for reservation. Large walk in freezer and refrigerator. Largest commercial kitchen space in Montgomery County.