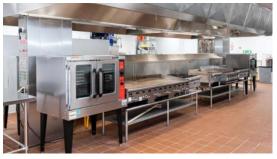

#### **FARMLAND COMMERCIAL KITCHEN**

11910 Parklawn Dr # O, Rockville, MD 20852 jsalazar@farmlandcommercialkitchen.com, 240-706-0500

Has capacity to assist 40 more companies. At 10% capacity now. Opened September 2021. Has a conference table that is open for reservation. Large walk in freezer and refrigerator. Largest commercial kitchen space in Montgomery County.

#### Pricing:

- Full Time \$1,225/month with 24/7 access to kitchen
- Part Time \$800/month with M-F 6pm-7am access and 24 hour access Sat. & Sun.
- Hourly \$40/hour with minimum of 5 hours per session and 2 sessions per month
- Dry storage \$50-\$200/per shelf/month (large)
- Freezer and Refrigerator Storage \$30-\$120/month (large)
- Application \$25; Deposit \$250 annual fee