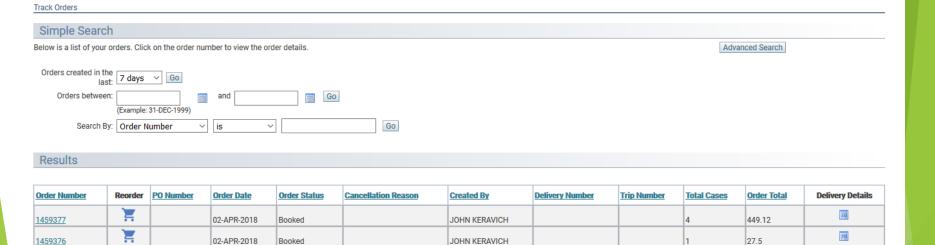

# One-click reordering of previous order

Order your favorites from custom lists while specifying the quantity

add favorites to custom lists from easily accessible icon

Or multi select a previous orders line items for re-order

**Back to Order Summary** 

| Order Detai                  | ls         |                     |                             |                                                                                          |         |       |                                     |      |         |         |                      |                        |                                                                        |                                |                             |                |         |
|------------------------------|------------|---------------------|-----------------------------|------------------------------------------------------------------------------------------|---------|-------|-------------------------------------|------|---------|---------|----------------------|------------------------|------------------------------------------------------------------------|--------------------------------|-----------------------------|----------------|---------|
|                              |            |                     |                             |                                                                                          |         |       |                                     |      |         |         |                      |                        |                                                                        |                                | Cance                       | Order          | Reorder |
|                              |            | lisplays the ord    |                             |                                                                                          |         |       |                                     |      |         |         |                      |                        |                                                                        |                                |                             |                |         |
| You can                      | only cance | l an order if it is | in ENTERED or BOOKED status | s. Canceling an order v                                                                  | will ca | ancel | all the lines of the order.         |      |         |         |                      |                        |                                                                        |                                |                             |                |         |
| Order Info                   | rmation    |                     |                             |                                                                                          |         |       |                                     |      |         |         |                      |                        |                                                                        |                                |                             |                |         |
|                              |            |                     | Order Number:               |                                                                                          |         |       |                                     |      |         |         |                      | Order                  | Date: 02-APR-20                                                        | 18                             |                             |                |         |
|                              |            |                     | Order Status:               | Booked                                                                                   |         |       |                                     |      |         |         |                      |                        |                                                                        |                                |                             |                |         |
| Custome                      | r intorma  | ition               | Customer Name:              | UNION JACK'S RIO                                                                         |         |       |                                     |      |         |         |                      |                        |                                                                        |                                |                             |                |         |
|                              |            |                     |                             | JOHN KERAVICH                                                                            | ,       |       |                                     |      |         |         |                      |                        |                                                                        |                                |                             |                |         |
| Shipping                     | Informati  | ion                 |                             |                                                                                          |         |       |                                     | Bill | ing and | Payment | t Information        |                        |                                                                        |                                |                             |                |         |
|                              |            |                     |                             | : JOHN KERAVICH<br>UNION JACK'S RIC<br>9811 WASHINGTO<br>GAITHERSBURG,N<br>UNITED STATES | NIA     |       |                                     |      |         |         |                      |                        | III To: JOHN KERA<br>UNION JAC<br>9811 WASH<br>GAITHERSE<br>UNITED STA | K'S RIO<br>HINGTONI<br>BURG,MD |                             |                |         |
| <u>Line</u><br><u>Number</u> | Reorder    | DLC Item<br>Number  | Item Name                   |                                                                                          | Tag     | BPC   | Supplier Name                       | UOM  | Ordered | Shippe  | d Status             | Cancellation<br>Reason | Estimated Ship<br>Date                                                 | Unit<br>Price                  | Selling/Discounted<br>Price | Total<br>Price |         |
| 1                            |            | 37265               | WOODFORD RESERVE 90         | ).4P - 750ML                                                                             | ST      | 6     | BROWN-FORMAN BEVERAGES<br>WORLDWIDE | Case | 1       |         | Awaiting<br>Shipping |                        | 05-APR-2018                                                            | 164.1                          | \$164                       | .10 \$16       | 4.10    |
| 2                            |            | 10442               | OLMECA ALTOS TEQ - PL       | ATA - 750ML                                                                              | ST      | 6     | PERNOD RICARD USA LLC               | Case | 1       |         | Awaiting<br>Shipping |                        | 05-APR-2018                                                            | 121.82                         | \$121                       | .82 \$12       | 1.82    |
| 3                            |            | 55301               | JOSE CUERVO LIME MAR        | RGARITA - 1.75L                                                                          | ST      | 6     | PROXIMO SPIRITS INC                 | Case | 1       |         | Awaiting<br>Shipping |                        | 05-APR-2018                                                            | 69.3                           | \$69                        | .30 <u>\$6</u> | 9.30    |
| 4                            |            | 71037               | 1800 ULTIMATE PEACH N       | MARGARITA - 1.75L                                                                        | ST      | 6     | PROXIMO SPIRITS INC                 | Case | 1       |         | Awaiting<br>Shipping |                        | 05-APR-2018                                                            | 93.9                           | \$93                        | .90 \$9        | 3.90    |
|                              |            |                     |                             |                                                                                          |         |       |                                     |      |         |         |                      |                        |                                                                        |                                | Sub-Tot                     | -              | _       |
|                              |            |                     |                             |                                                                                          |         |       |                                     |      |         |         |                      |                        |                                                                        |                                | Shipping and Handli         | _              | 0.00    |
|                              |            |                     |                             |                                                                                          |         |       |                                     |      |         |         |                      |                        |                                                                        |                                |                             | DX: \$1        | 0.00    |
|                              |            |                     |                             |                                                                                          |         |       |                                     |      |         |         |                      |                        |                                                                        |                                | Tot                         | ıl: \$449      | .12     |

Cancel Order Reorder

Appoint Sales Reps Ordering on your behalf

- Direct Item entry remains an easy way to order by item code
- We have reduced the number of tabs to improve speed!