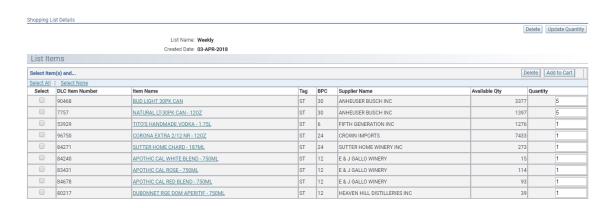

# One-click reordering of previous order

Order your favorites from custom lists while specifying the quantity

add favorites to custom lists from easily accessible icon

Or multi select a previous orders line items for re-order