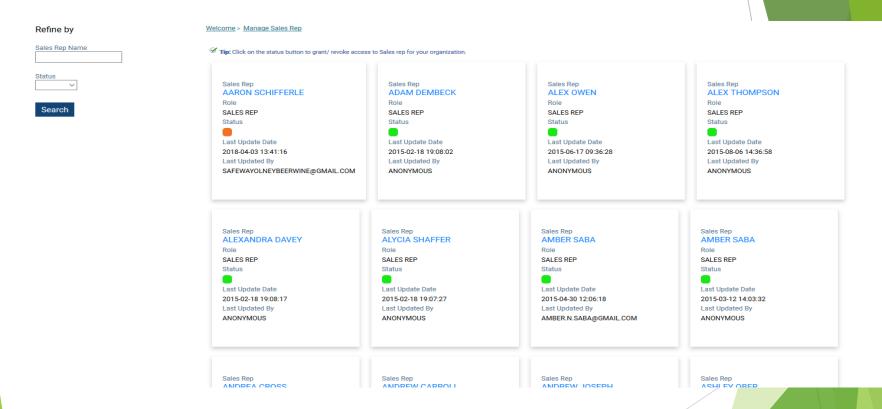

### New iStore Features

- Enhanced search functionality, including filters by category, supplier, and price point
- Improved product landing pages that now include photos and product descriptions - with sale pricing and quantity discounts clearly marked
- One-click reordering and the ability to add favorites to custom lists
- Appoint Sales Reps Ordering on your behalf
- Plus, timeout issues have been eliminated sessions no longer expire

Cancel Order Reorder

Appoint Sales Reps Ordering on your behalf

- Direct Item entry remains an easy way to order by item code
- We have reduced the number of tabs to improve speed!