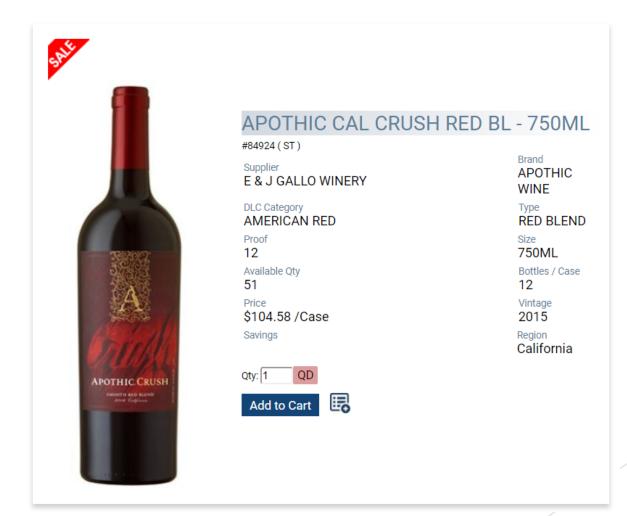

# **Quantity Discount Information**

#### **Quantity Discounts**

Offered Date

01-APR-2018

30-APR-2018

#### **Price Breaks**

| Qty | Discount Amount / Case |
|-----|------------------------|
| 4+  | \$ 2.9                 |
| 10+ | \$ 8.7                 |

**Promotion Code** 

QD APOT WINE GRP 04-18

| Add | Item  | Description                      | Available<br>Cases | Price    |
|-----|-------|----------------------------------|--------------------|----------|
|     | 84678 | APOTHIC CAL RED BLEND -<br>750ML | 94                 | \$104.58 |
|     | 83431 | APOTHIC CAL ROSE - 750ML         | 115                | \$104.58 |
|     | 84240 | APOTHIC CAL WHITE BLEND - 750ML  | 16                 | \$104.58 |
|     | 89374 | APOTHIC CAL DARK - 750ML         | 2                  | \$104.58 |
|     | 84924 | APOTHIC CAL CRUSH RED BL - 750ML | 0                  | \$104.58 |