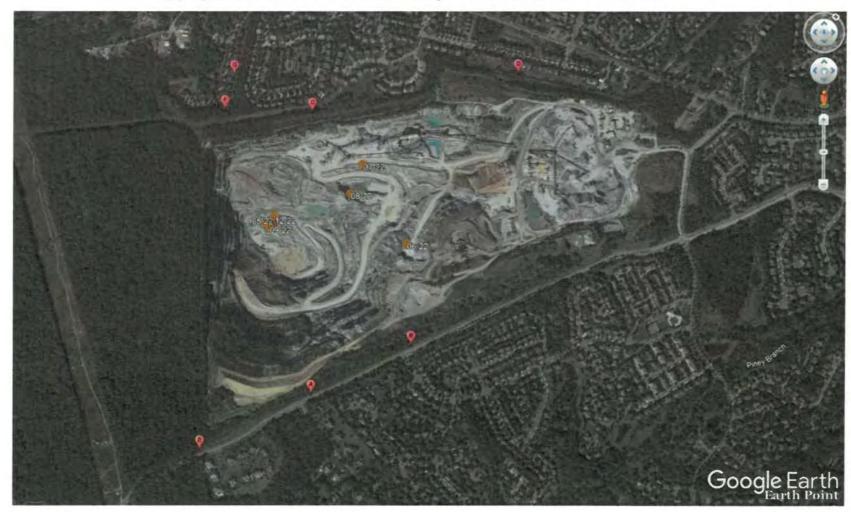

ght HIGHEST recorded ground vibration and air blast that the seimsograph instrument records for each indivdual shot. The permitee should report the HIGHEST ground vibration value (longitudinal, transverse, vertical) that the seimsograph instrument records for each individual shot.

"Shot ID # should correlate with the monthly map submitted. (For best results the Shot ID # used should be the numerical day of the month - for example if the shot occurred on 1/21/2015 than the Shot ID 3 would be 21). The Shot ID # 21 would be entered on the monthly map submitted.

<sup>\*\*</sup>Location should include orientation of shot within the mines permit limits - example = 3rd bench, northeastern area of quarry, 200 feet deep, etc.

Aggregate Industries - Rockville Quarry - March 2022 Blast Locations





Seismograph Marker, Letter corresponds to seismograph letter on report



Shot Location; Number corresponds to shot number on report

Aggregate Industries - Rockville Quarry - March 2022 Blast Locations Close Up





Seismograph Marker, Letter corresponds to seismograph letter on report



Shot Location; Number corresponds to shot number on report

| MDF_RI AST_RFDOR |  |
|------------------|--|

Check Box if No Blasting Occurred During the Month

Reporting

|      | NAME:      |  |
|------|------------|--|
|      |            |  |
| 3116 | I ALCIAIT. |  |

Aggregate Industries -

Rockville

BLAST COMPANY:

Dyno Nobel North America

MONTH / YEAR:

Mar-22

| DATE/TIME           | ^SHOT# | **LOCATION - SHOT            | LAT / LONG - SHOT                   | WEATHER AT TIME OF SHOT