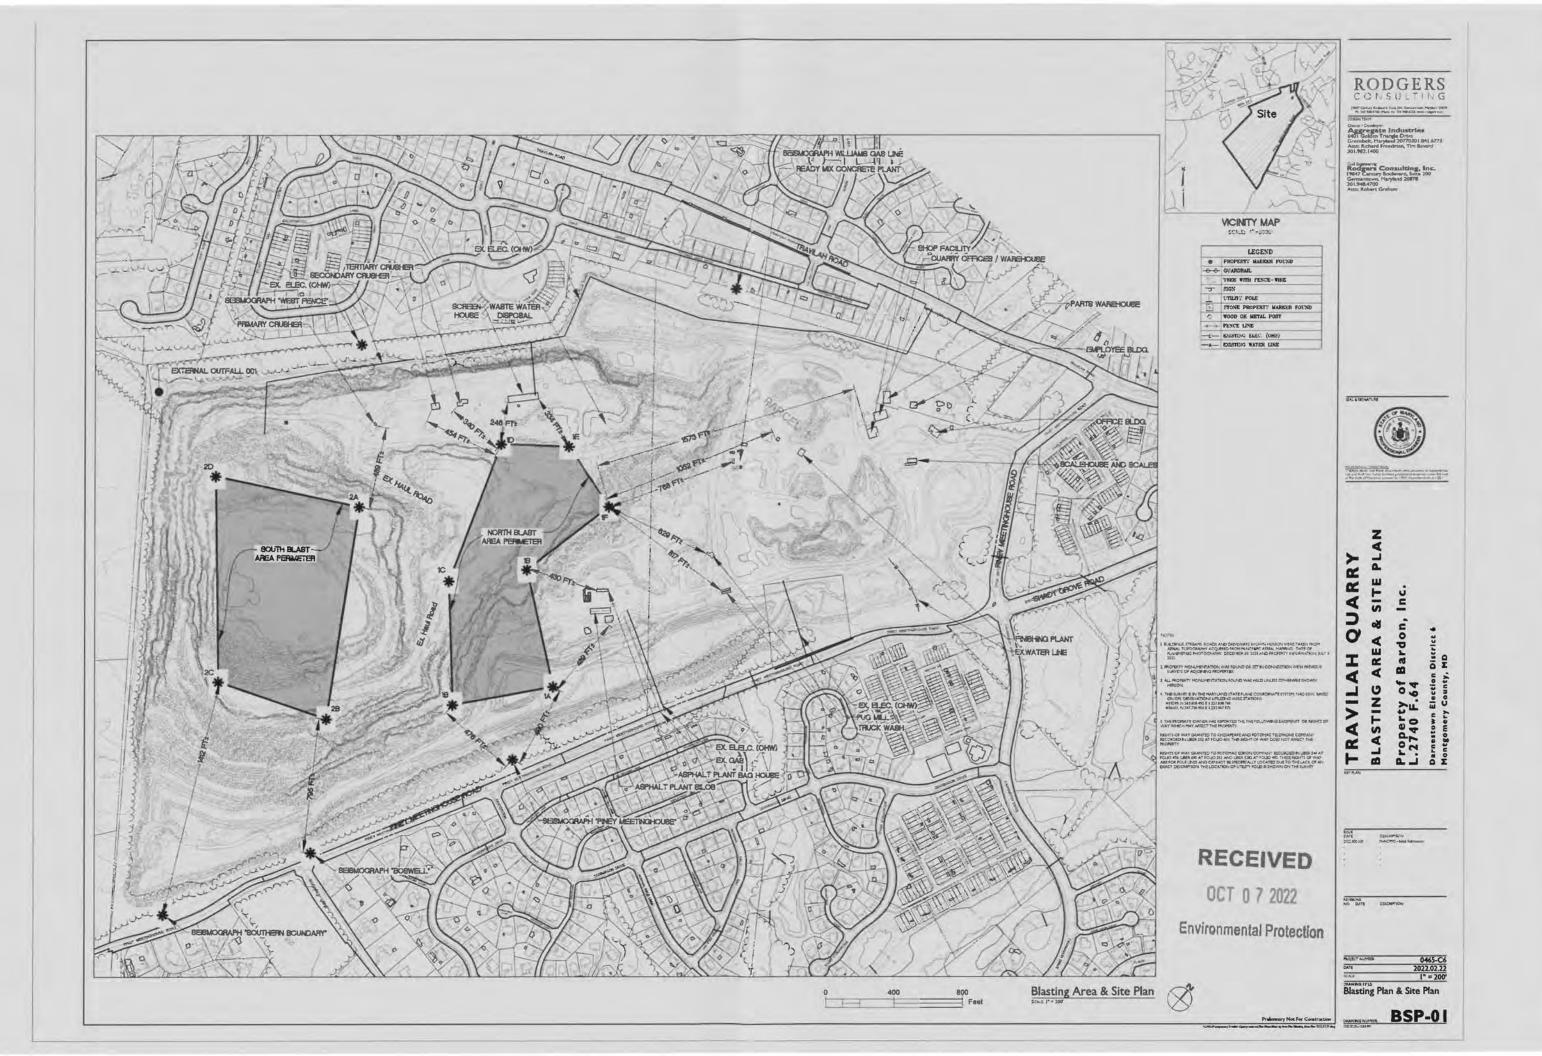

4. Annual Emissions Certification and Toxic Air Pollutants Emission Certification Report

for 2021 required by ARMA Operating Permit No. 031-0528.

- General Discharge Permit 15MM: Discharges from Mineral Mines, Quarries, Borrow Pits and Concrete and Asphalt Plants NPDES Permit No. MDG491365 – Registration Number 15MM1365A issued by MDE, expires April 30, 2022. The permit remains valid until such time as MDE issues a new general permit to replace the existing permit.
- NPDES Discharge Monitoring Reports for Outfall No. 1 covering the time period of 10/01/21 through 6/30/22. The 3<sup>rd</sup> QTR 2022 DMRs will be available 10-31-22.
- Blasting Area and Site Plan Map updated by Rodgers Consulting, Inc. dated 02-22-22, the plan and blasting areas remain accurate.
- Particulate Control Plan dated December 21, 2021.
  - Certificate of Insurance for general liability, automobile liability, and workers compensation and employer's liability for the period 10/01/22 through 10/01/23.
  - Copy of Performance Bond for Quarry License, Bond Number 929517725 in the sum of \$100,735.00.
  - Seismograph Records as submitted to the Maryland Department of the Environment including the Vibration and Air Overpressure data for the time period December 1, 2021 through August 31, 2022.
  - Montgomery County, Department of Permitting Services, Sediment Control Permit No. 203770, expiration date 08-01-24.
  - 13. Performance Bond Verification of Bond in Force, Exp. 01-06-23.

PERMITTEE:

Bardon, Inc.

6401 Golden Triangle Drive

Suite 400

Greenbelt, MD 20770

The permittee is authorized to engage in a Surface Mining Operation known as Travilah Quarry and located: on Piney Meetinghouse Road between Travilah Road and Shady Grove Road in Montgomery County; as described in the approved Mining and Reclamation Plan dated February 12, 2015 and drawings dated October 6, 2015 and prepared by Rodgers Consulting, Inc. The permit area shall not exceed 302.45 acres as shown on the aforementioned Mining and Reclamation Plan and drawings.