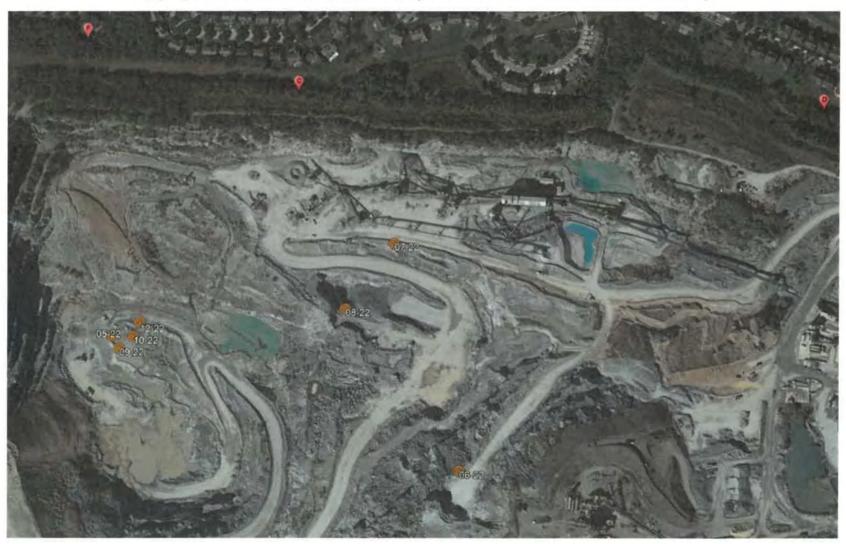

hat the seimsograph instrument records for each individual shot.

"Shot ID # should correlate with the monthly map submitted. (For best results the Shot ID # used should be the numerical day of the month - for example if the shot occurred on 1/21/2015 than the Shot ID 3 would be 21). The Shot ID # 21 would be entered on the monthly map submitted.

<sup>\*\*</sup>Location should include orientation of shot within the mines permit limits - example = 3rd bench, northeastern area of quarry, 200 feet deep, etc.

Aggregate Industries - Rockville Quarry - March 2022 Blast Locations





Seismograph Marker, Letter corresponds to seismograph letter on report



Shot Location; Number corresponds to shot number on report

Aggregate Industries - Rockville Quarry - March 2022 Blast Locations Close Up





Seismograph Marker, Letter corresponds to seismograph letter on report



Shot Location; Number corresponds to shot number on report

| MDF_RI AST_RFDOR |  |
|------------------|--|

Check Box if No Blasting Occurred During the Month

Reporting

|      | NAME:      |  |
|------|------------|--|
|      |            |  |
| 3116 | I ALCIAIT. |  |

Aggregate Industries -

Rockville

BLAST COMPANY:

Dyno Nobel North America

MONTH / YEAR:

Mar-22

| DATE/TIME           | ^SHOT# | **LOCATION - SHOT            | LAT / LONG - SHOT                   | WEATHER AT TIME OF SHOT        | COMPLAINT RECEIVED & TYPE / COMPANY RESPONSE TO COMPLAINT | NUMBER OF<br>SEISMOGRAPHS<br>USED |
|---------------------|--------|------------------------------|-------------------------------------|-----------------