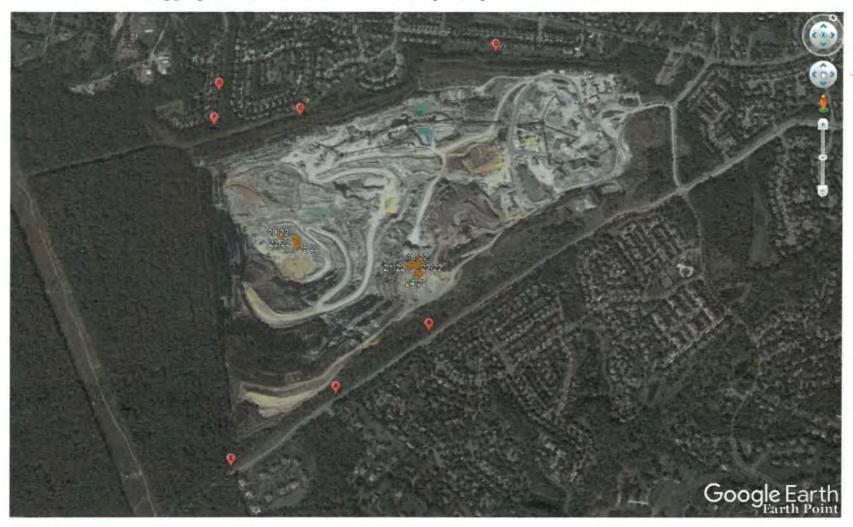

ecorded ground vibration and air blast that the seimsograph instrument records for each individual shot. The permitee should report the HIGHEST ground vibration value (longitudinal, transverse, vertical) that the seimsograph instrument records for each individual shot.

<sup>\*\*</sup>Location should include orientation of shot within the mines permit limits - example = 3rd bench, northeastern area of quarry, 200 feet deep, etc.

<sup>^</sup>Shot ID # should correlate with the monthly map submitted. (For best results the Shot ID # used should be the numerical day of the month - for example if the shot occurred on 1/21/2015 than the Shot ID 3 would be 21). The Shot ID # 21 would be entered on the monthly map submitted.

## Aggregate Industries - Rockville Quarry - May 2022 Blast Locations





Seismograph Marker, Letter corresponds to seismograph letter on report



Shot Location; Number corresponds to shot number on report

Aggregate Industries - Rockville Quarry - May 2022 Blast Locations Close Up





Seismograph Marker, Letter corresponds to seismograph letter on report



Shot Location; Number corresponds to shot number on report

|                                  | MDE-BLAST-REPORT   |
|----------------------------------|--------------------|
| Check Box if No Blasting Occurre | d During the Month |
| Reporting                        |                    |

SITE NAME:

Aggregate Industries -

Rockville

**BLAST COMPANY:** 

Dyno Nobel North America

MONTH / YEAR:

May-22

| DATE/TIME           | ^SHOT# | **LOCATION - SHOT              | LAT / LONG - SHOT