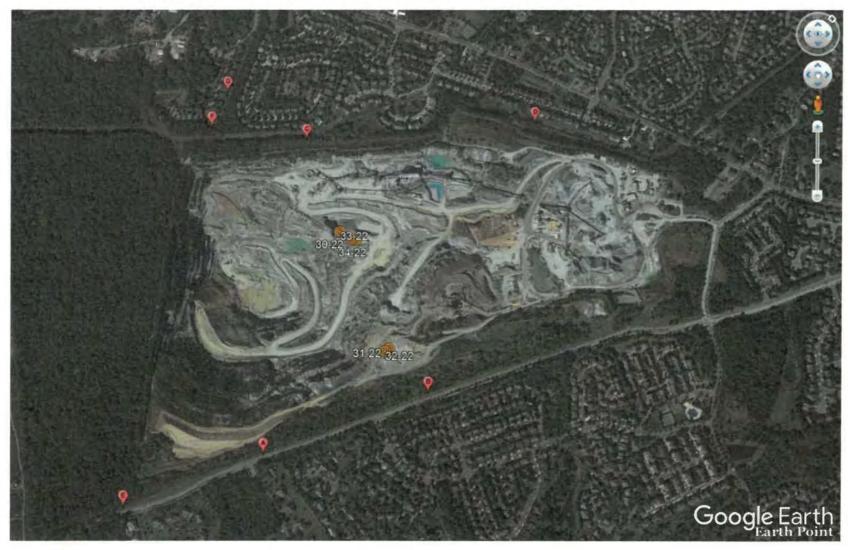

orded ground vibration and air blast that the seimsograph instrument records for each individual shot. The permitee should report the HIGHEST ground vibration value (longitudinal, transverse, vertical) that the seimsograph instrument records for each individual shot.

<sup>\*\*</sup>Location should include orientation of shot within the mines permit limits - example = 3rd bench, northeastern area of quarry, 200 feet deep, etc.

<sup>\*</sup>Shot ID # should correlate with the monthly map submitted. (For best results the Shot ID # used should be the numerical day of the month - for example if the shot occurred on 1/21/2015 than the Shot ID 3 would be 21). The Shot ID # 21 would be entered on the monthly map submitted.

## Aggregate Industries - Rockville Quarry - July 2022 Blast Locations





Seismograph Marker, Letter corresponds to seismograph letter on report



Shot Location; Number corresponds to shot number on report

| MDE-B | LAST | REPO | ORT |
|-------|------|------|-----|
|       |      |      |     |

Check Box if No Blasting Occurred During the Month

Reporting

| SITE | AV | м | E: |
|------|----|---|----|
|------|----|---|----|

Aggregate Industries -

Rockville

**BLAST COMPANY:** 

Dyno Nobel North America

| DATE/TIME           | ^SHOT# | **LOCATION - SHOT              | LAT / LONG - SHOT                   | WEATHER AT TIME OF SHOT           | COMPLAINT RECEIVED & TYPE / COMPANY RESPONSE TO COMPLAINT | NUMBER OF<br>SEISMOGRAPHS<br>USED |
|---------------------|--------|--------------------------------|-------------------------------------|-----------------