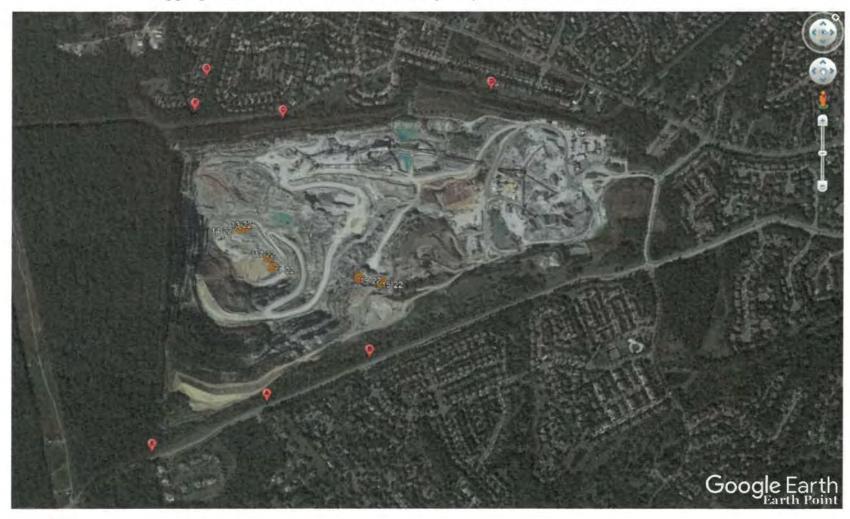

p>\*</sup>Highlight HIGHEST recorded ground vibration and air blast that the seimsograph instrument records for each indivdual shot. The permitee should report the HIGHEST ground vibration value (longitudinal, transverse, vertical) that the seimsograph instrument records for each individual shot.

Location should include orientation of shot within the mines permit limits - example = 3rd bench, northeastern area of quarry, 200 feet deep, etc.

Shot ID # should correlate with the monthly map submitted. (For best results the Shot ID # used should be the numerical day of the month - for example if the shot occurred on 1/21/2015 than the Shot ID 3 would be 21). The Shot ID # 21 would be entered on the monthly map submitted.

Aggregate Industries - Rockville Quarry - April 2022 Blast Locations





Seismograph Marker, Letter corresponds to seismograph letter on report



Shot Location; Number corresponds to shot number on report

|    | -     | <br>-     | 0.5 | -    | -  |
|----|-------|-----------|-----|------|----|
| MD | F - F | <br>· / - | Nr. | ve i | ĸı |

Check Box if No Blasting Occurred During the Month

Reporting

| SHE INMIVIE. | SI | TE | NAME: |
|--------------|----|----|-------|
|--------------|----|----|-------|

Aggregate Industries -

Rockville

BLAST COMPANY:

Dyno Nobel North America

MONTH / YEAR:

Apr-22

| DATE/TIME           | ^SHOT# | **LOCATION - SHOT            | LAT / LONG - SHOT                   | WEATHER AT TIME OF SHOT        | COMPLAINT RECEIVED & TYPE / COMPANY RESPONSE TO COMPLAINT | NUMBER OF<br>SEISMOGRAPHS<br>USED |
|---------------------|---