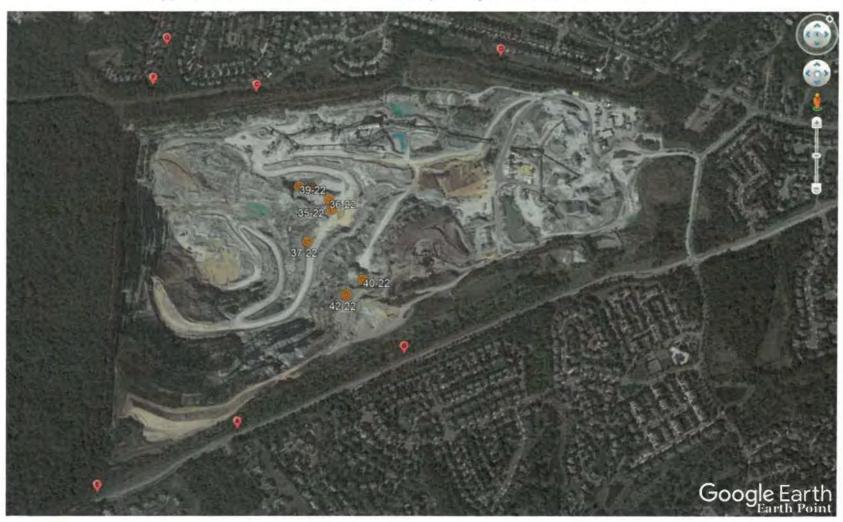

ght HIGHEST recorded ground vibration and air blast that the seimsograph instrument records for each indivdual shot. The permitee should report the HIGHEST ground vibration value (longitudinal, transverse, vertical) that the seimsograph instrument records for each individual shot.

<sup>\*\*</sup>Location should include orientation of shot within the mines permit limits - example = 3rd bench, northeastern area of quarry, 200 feet deep, etc.

Shot ID # should correlate with the monthly map submitted. (For best results the Shot ID # used should be the numerical day of the month - for example if the shot occurred on 1/21/2015 than the Shot ID 3 would be 21). The Shot ID # 21 would be entered on the monthly map submitted.

Aggregate Industries - Rockville Quarry - August 2022 Blast Locations





Seismograph Marker, Letter corresponds to seismograph letter on report



Shot Location; Number corresponds to shot number on report

Aggregate Industries - Rockville Quarry - August 2022 Blast Locations Close Up





Seismograph Marker, Letter corresponds to seismograph letter on report



Shot Location; Number corresponds to shot number on report

| MDE-BLAST-REPORT                                   |
|----------------------------------------------------|
| Check Box if No Blasting Occurred During the Month |
| Reporting                                          |
|                                                    |

SITE NAME:

Aggregate Industries -

Rockville

BLAST COMPANY:

Dyno Nobel North America

MONTH / YEAR:

Aug-22

| DATE/TIME           | ^SHOT# | **LOCATION - SHOT