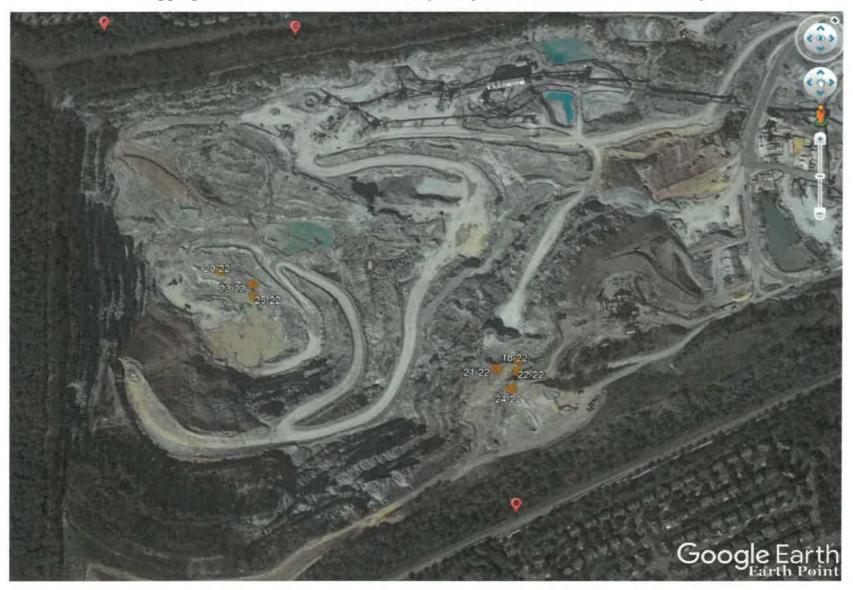

imsograph instrument records for each individual shot.

<sup>\*\*</sup>Location should include orientation of shot within the mines permit limits - example = 3rd bench, northeastern area of quarry, 200 feet deep, etc.

<sup>^</sup>Shot ID # should correlate with the monthly map submitted. (For best results the Shot ID # used should be the numerical day of the month - for example if the shot occurred on 1/21/2015 than the Shot ID 3 would be 21). The Shot ID # 21 would be entered on the monthly map submitted.

## Aggregate Industries - Rockville Quarry - May 2022 Blast Locations





Seismograph Marker, Letter corresponds to seismograph letter on report



Shot Location; Number corresponds to shot number on report

Aggregate Industries - Rockville Quarry - May 2022 Blast Locations Close Up





Seismograph Marker, Letter corresponds to seismograph letter on report



Shot Location; Number corresponds to shot number on report

|                                  | MDE-BLAST-REPORT   |
|----------------------------------|--------------------|
| Check Box if No Blasting Occurre | d During the Month |
| Reporting                        |                    |

SITE NAME:

Aggregate Industries -

Rockville

**BLAST COMPANY:** 

Dyno Nobel North America

MONTH / YEAR:

May-22

| DATE/TIME           | ^SHOT# | **LOCATION - SHOT              | LAT / LONG - SHOT                   | WEATHER AT TIME OF SHOT        | COMPLAINT RECEIVED & TYPE / COMPANY RESPONSE TO COMPLAINT | NUMBER OF<br>SEISMOGRAPHS<br>USED |
|---------------------|--------|--------------------------------|--------------