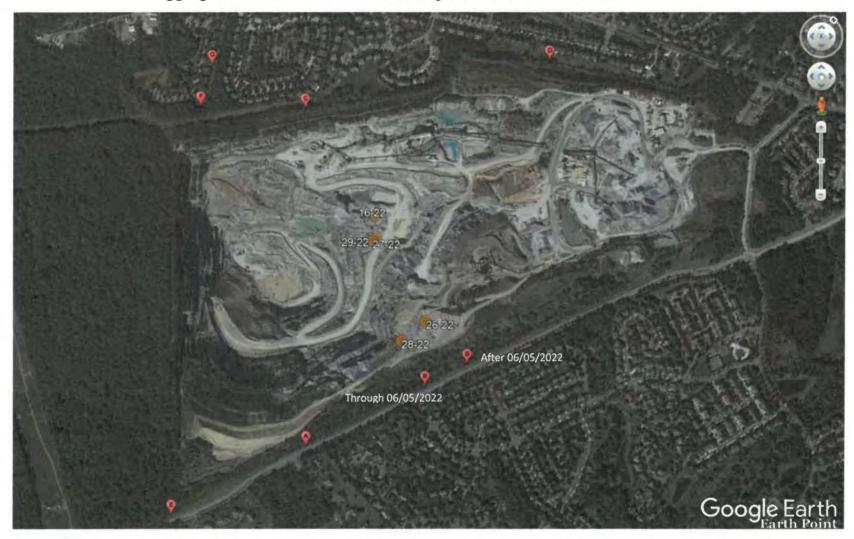

hlight HIGHEST recorded ground vibration and air blast that the seimsograph instrument records for each individual shot. The permitee should report the HIGHEST ground vibration value (longitudinal, transverse, vertical) that the seimsograph instrument records for each individual shot.

Location should include orientation of shot within the mines permit limits - example = 3rd bench, northeastern area of quarry, 200 feet deep, etc.

<sup>\*</sup>Shot ID # should correlate with the monthly map submitted. (For best results the Shot ID # used should be the numerical day of the month - for example if the shot occurred on 1/21/2015 than the Shot ID 3 would be 21). The Shot ID # 21 would be entered on the monthly map submitted.

Aggregate Industries - Rockville Quarry - June 2022 Blast Locations





Seismograph Marker, Letter corresponds to seismograph letter on report



Shot Location; Number corresponds to shot number on report

| MDE-BLAST-REPORT                                   |
|----------------------------------------------------|
| Check Box if No Blasting Occurred During the Month |
| Reporting                                          |
|                                                    |

SITE NAME:

Aggregate Industries -Rockville

**BLAST COMPANY:** 

Dyno Nobel North America

MONTH / YEAR:

Jun-22

| DATE/TIME           | ^SHOT# | **LOCATION - SHOT           | LAT / LONG - SHOT                   | WEATHER AT TIME OF SHOT        | COMPLAINT RECEIVED & TYPE / COMPANY RESPONSE TO COMPLAINT | NUMBER OF<br>SEISMOGRAPHS<br>USED |
|---------------------|--------|---------