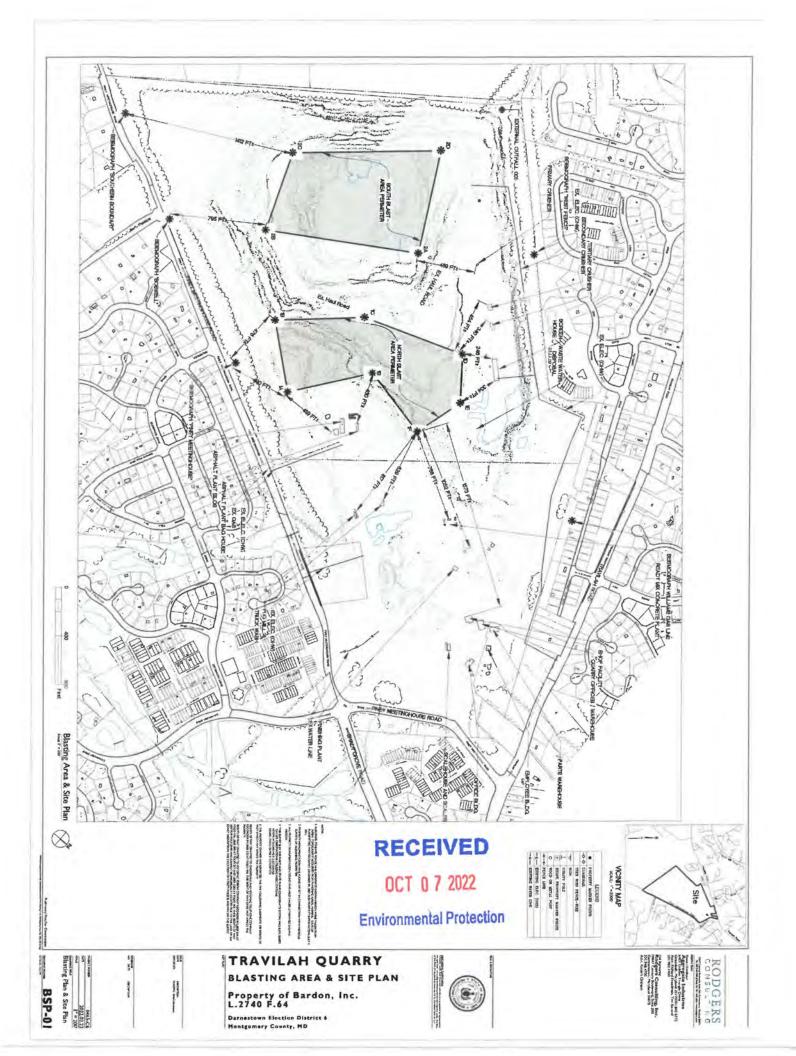

4. Annual Emissions Certification and Toxic Air Pollutants Emission Certification Report

for 2021 required by ARMA Operating Permit No. 031-0528.

- General Discharge Permit 15MM: Discharges from Mineral Mines, Quarries, Borrow Pits and Concrete and Asphalt Plants NPDES Permit No. MDG491365 – Registration Number 15MM1365A issued by MDE, expires April 30, 2022. The permit remains valid until such time as MDE issues a new general permit to replace the existing permit.
- NPDES Discharge Monitoring Reports for Outfall No. 1 covering the time period of 10/01/21 through 6/30/22. The 3<sup>rd</sup> QTR 2022 DMRs will be available 10-31-22.
- Blasting Area and Site Plan Map updated by Rodgers Consulting, Inc. dated 02-22-22, the plan and blasting areas remain accurate.
- Particulate Control Plan dated December 21, 2021.
  - Certificate of Insurance for general liability, automobile liability, and workers compensation and employer's liability for the period 10/01/22 through 10/01/23.
  - Copy of Performance Bond for Quarry License, Bond Number 929517725 in the sum of \$100,735.00.
  - Seismograph Records as submitted to the Maryland Department of the Environment including the Vibration and Air Overpressure data for the time period December 1, 2021 through August 31, 2022.
  - Montgomery County, Department of Permitting Services, Sediment Control Permit No. 203770, expiration date 08-01-24.
  - 13. Performance Bond Verification of Bond in Force, Exp. 01-06-23.

PERMITTEE:

Bardon, Inc.

6401 Golden Triangle Drive

Suite 400

Greenbelt, MD 20770

The permittee is authorized to engage in a Surface Mining Operation known as Travilah Quarry and located: on Piney Meetinghouse Road between Travilah Road and Shady Grove Road in Montgomery County; as described in the approved Mining and Reclamation Plan dated February 12, 2015 and drawings dated October 6, 2015 and prepared by Rodgers Consulting, Inc. The permit area shall not exceed 302.45 acres as shown on the aforementioned Mining and Reclamation Plan and drawings.