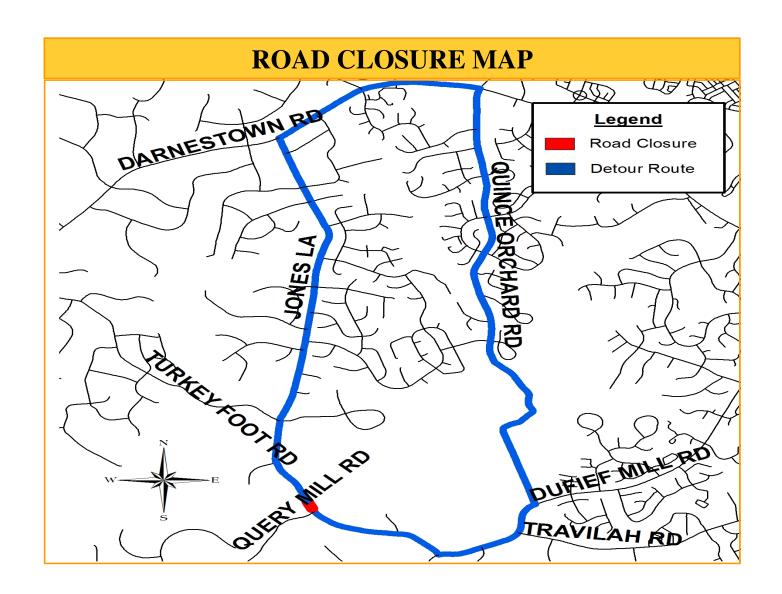

The work will be completed by DHS Field Staff and will include: Removal and replacement of the existing paved roadway, bridge approaches, and bridge deck.

This project and the road closure are scheduled to begin on August 12, 2015. The project will take approximately five (5) weeks to complete, weather permitting. **Please follow the detour signs for alternate routes (see detour map on back page).** Work hours are from 7 a.m. to 5 p.m., Monday through Friday. This type of project is generally characterized by some noise and low levels of dust. MCDOT will keep the site in good housekeeping order. We apologize in advance for any inconvenience this project may cause and appreciate your patience during these necessary repairs and construction activity. If you should have any questions or comments, feel free to contact: