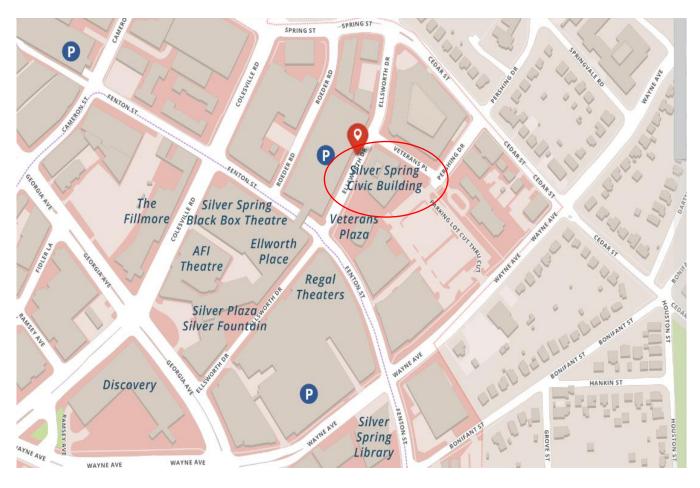

One Veterans Place, Silver Spring, MD 20910

## DRIVING FROM DOWNTOWN WASHINGTON

- Proceed North on 16th street towards Maryland.
- Merge right onto Alaska Avenue immediately after Walter Reed Army Medical Center.
- Turn left onto Georgia Avenue (MD-97 N) and proceed North
- Proceed North on Georgia Avenue for approximately 1.5 miles to the center of downtown Silver Spring.

## DRIVING FROM THE BELTWAY (I-495) FROM THE WEST

- Take Georgia Avenue (MD-97 S) exit (Exit 31B S) towards Silver Spring.
- Proceed South on Georgia Avenue for approximately 1.5 miles to the center of downtown Silver Spring.

## DRIVING FROM THE BELTWAY (I-495) FROM THE EAST

- Take Colesville Road (US 29) exit (Exit 30) towards Silver Spring.
- Proceed South on Colesville Road for approximately 1.5 miles to the center of downtown Silver Spring.