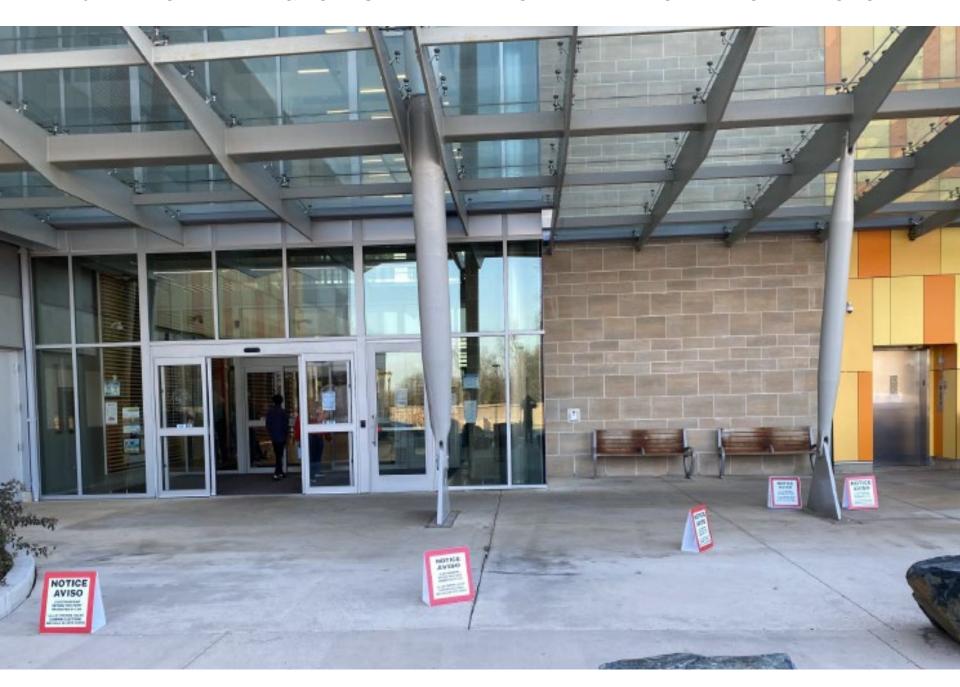

## EV-8 JANE LAWTON COMMUNITY RECREATION CENTER- NO ELECTIONEERING ZONE

(GEORGIA AVE ENTRANCE)

**EV-9 WHEATON LIBRARY & COMMUNITY RECREATION CENTER - NO ELECTIONEERING ZONE** 