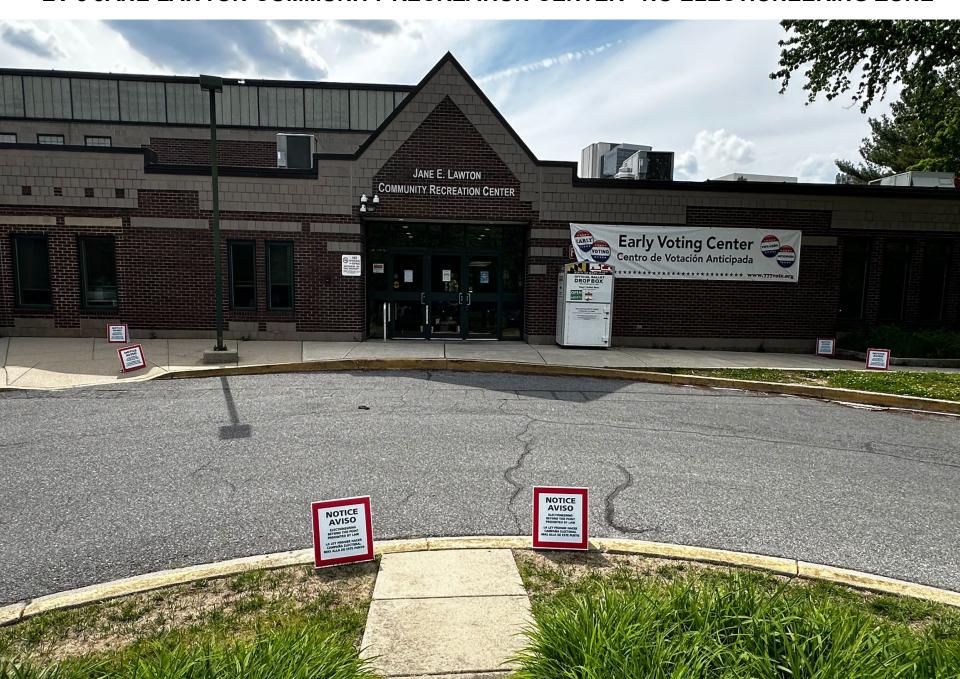

## EV-8 JANE LAWTON COMMUNITY RECREATION CENTER- NO ELECTIONEERING ZONE

(GEORGIA AVE ENTRANCE)

**EV-9 WHEATON LIBRARY & COMMUNITY RECREATION CENTER - NO ELECTIONEERING ZONE** 