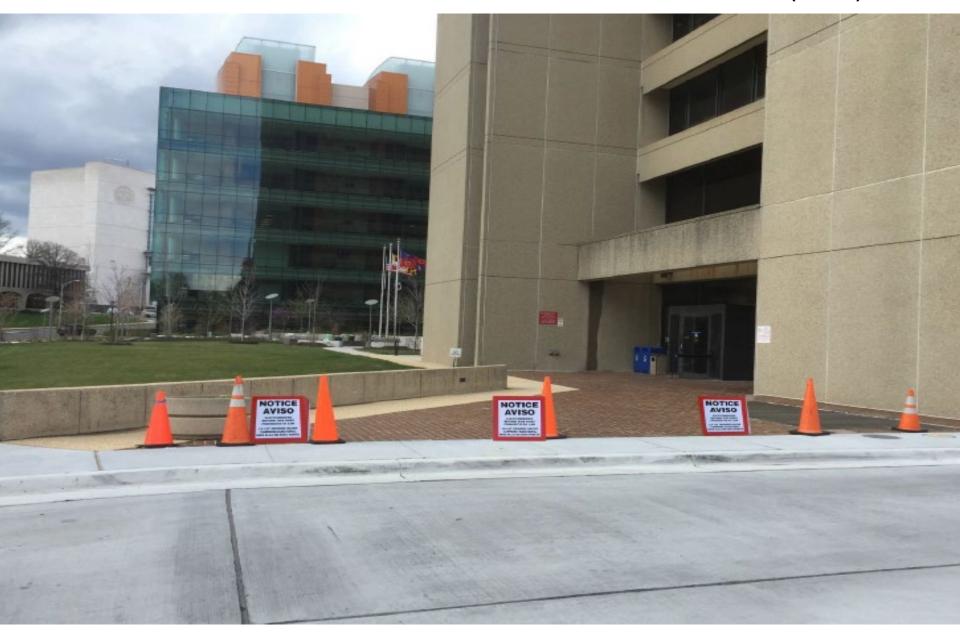

# **EV-2 EXECUTIVE OFFICE BUILDING – NO ELECTIONEERING ZONE**

**EV-2 EXECUTIVE OFFICE BUILDING – NO ELECTIONEERING ZONE (REAR)** 