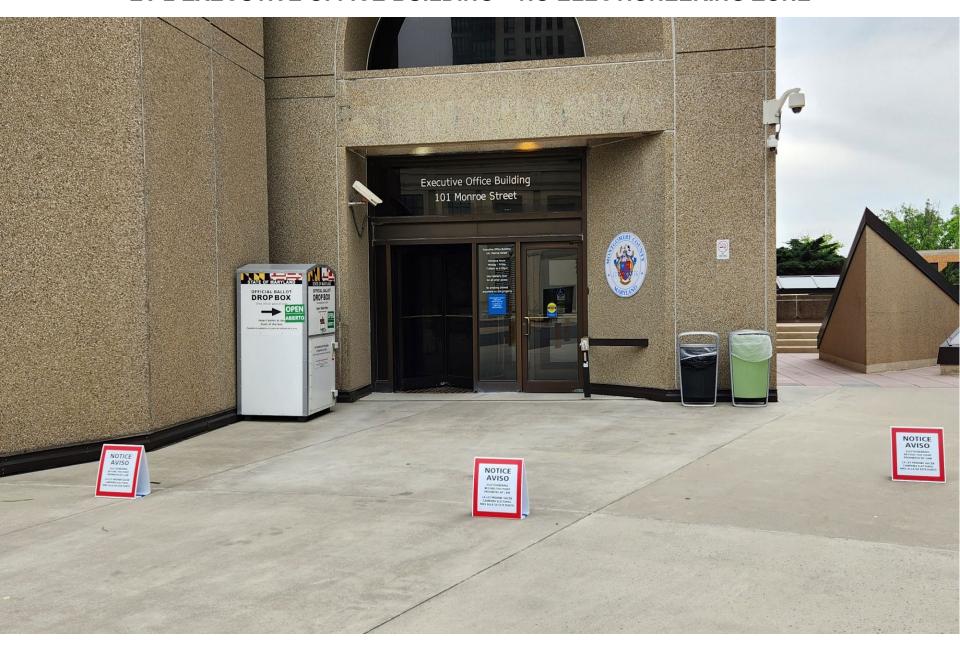

# **EV-2 EXECUTIVE OFFICE BUILDING – NO ELECTIONEERING ZONE**

**EV-2 EXECUTIVE OFFICE BUILDING – NO ELECTIONEERING ZONE (REAR)** 