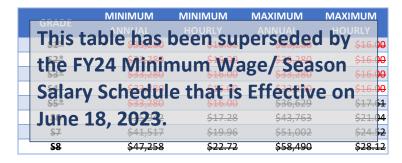

## MONTGOMERY COUNTY GOVERNMENT MINIMUM WAGE/SEASONAL SALARY SCHEDULE FISCAL YEAR 2023

**EFFECTIVE JUNE 18, 2023** 

## **HOURLY WAGE: \$0.50 INCREASE**