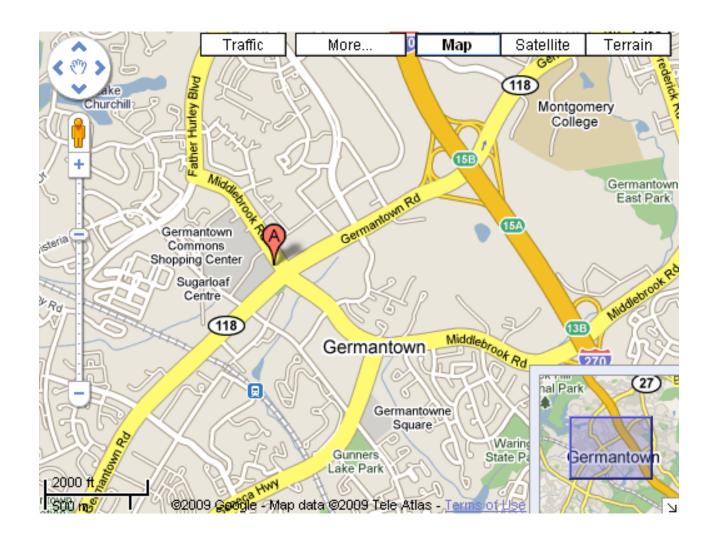

Up County Regional Services Center 12900 Middlebrook Road Germantown, MD 20870 240-777-3420

Education – Employment – Training Center Suite 1100 (first floor) Room #2 – Human Resources Training Room

Note: There is a soda machine in the building and many places to pick up coffee and snacks in the nearby shopping centers.

## **Directions from points South**

Take I-270 North

At exit 13B, take ramp onto Middlebrook Road (West)
Turn Left onto Century Boulevard into the Germantown
Commons Shopping Center. The Regional Services Center is on the left.

## **Directions from points North**

Take I-270 South

At exit 16, turn Right onto ramp (Father Hurley Boulevard)
Take ramp (Right) onto Father Hurley Boulevard
After four (4) traffic lights, turn Left (East) onto Middlebrook Rd.
Turn Right at the light on Century Boulevard into the
Germantown Commons Shopping Center. The Regional Services
Center is on the left

## **Parking**

Please park in the DSW lot of the Germantown Commons Shopping Center. The Regional Service Center's parking lot is needed for the staff and clients.