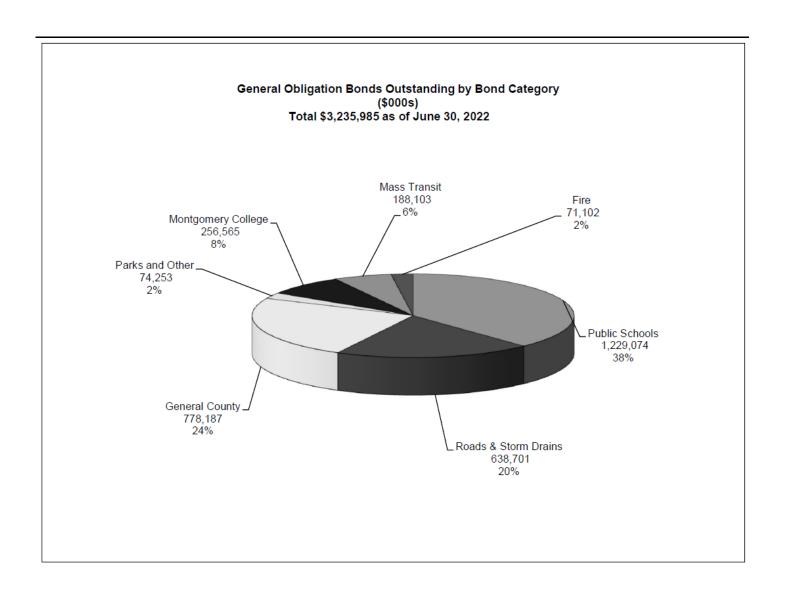

#### **Debt Limit**

The County's outstanding general obligation debt totals \$ 3,235,985,000 as of June 30, 2022. The allocation of outstanding debt to government programs and functions is displayed in a chart at the end of this section.

The Annotated Code of Maryland, Article 25A, Section 5(P), authorizes borrowing funds and issuance of bonds up to a maximum of 6 percent of the assessed valuation of all real property and 15 percent of the assessed value of all personal property within the County. The legal debt limit as of June 30, 2022, is \$12,789,848,000 based upon the assessed valuation \$202,557,243,499 for all real property and \$4,242,757,208 for personal property. The County's outstanding general obligation debt of \$3,235,985,000 plus outstanding short-term commercial paper of \$311,000,000 is 1.71 percent of assessed value, within the legal debt limit and safely within the County's financial capabilities. A comparison of outstanding debt to legal debt limit is displayed in a chart at the end of this section.

Montgomery County G.O. bonds are budgeted in specific categories for specific purposes: General County (Police, Corrections, Human Services, Libraries, General Government, and other miscellaneous purposes); Roads and Storm Drains; Public Housing; Parks (including land and development for M-NCPPC regional and Countywide use parks); Public Schools; Montgomery College; Fire Tax District; Mass Transit Fund and the Recreation Fund. A separate appropriation is made for the General Fund or a special fund (e.g., Fire Tax District, Mass Transit, and Recreation) as appropriate. These appropriations include debt service for G.O. bond issues outstanding and other long-term and short-term financing.