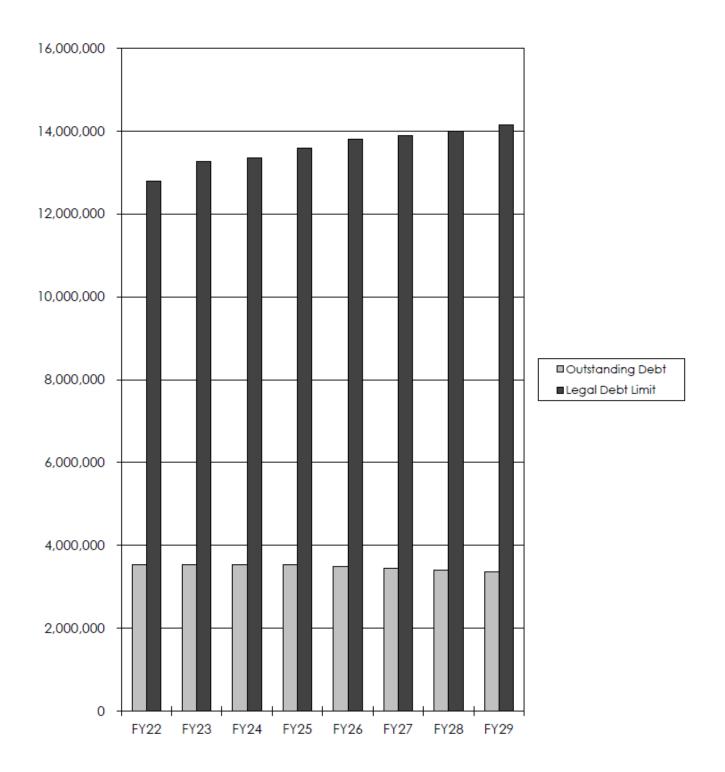

The Annotated Code of Maryland, Article 25A, Section 5(P), authorizes borrowing funds and issuance of bonds up to a maximum of 6 percent of the assessed valuation of all real property and 15 percent of the assessed value of all personal property within the County. The legal debt limit as of June 30, 2022, is \$12,789,848,000 based upon the assessed valuation \$202,557,243,499 for all real property and \$4,242,757,208 for personal property. The County's outstanding general obligation debt of \$3,235,985,000 plus outstanding short-term commercial paper of \$311,000,000 is 1.71 percent of assessed value, within the legal debt limit and safely within the County's financial capabilities. A comparison of outstanding debt to legal debt limit is displayed in a chart at the end of this section.

The County Council adopts Spending Affordability Guidelines for the Capital Budget based on criteria for debt affordability. These criteria are described in the County's Fiscal Policy and provide a foundation for judgments about the County's capacity to issue debt and its ability to retire the debt over time. Debt capacity evaluation also focuses on other factors which impact the County's ability and willingness to pay current and future bond holders. Debt obligations, which include G.O. debt service plus other short- and long-term commitments, are expected to stay manageable. Maintaining this guideline ensures that taxpayer resources are not overextended during fiscal downturns, nor are services squeezed out over time due to increased debt service burdens. The Debt Capacity chart as displayed at the end of this section is based on the County Executive's recommendations for the six-year bond levels, and not the approved Spending Affordability Guidelines. The chart displays the anticipated debt issues for the six years which are the basis of the G.O. bond-funded portion of the Amended Recommended FY23-28 CIP. Annual bond-funding requirements (on which future debt issue projections are based) are based on assumptions of projected bond-funded expenditures identified by project, amount, and year. The total programmed bond-funded expenditures for each year and for the CIP period are then adjusted to assist in estimating annual bond issue requirements. Adjustment factors include inflation, commitment of County current revenues (PAYGO) as an offset against bond requirements, and a set-aside for future unprogrammed projects. The resulting bond requirements are then compared to planned bond issue levels over the six-year period. It is most critical that debt funding of the CIP be within projected bond issue requirements for the first and second years and for the six years, and the County Executive's Recommended FY23-28 Capital Improvements Program meets that requirement. The General Obligation Bond Adjustment chart reflecting the Executive's January 17, 2023 proposals for the Amended Recommended FY23-28 CIP is included at the end of this section.