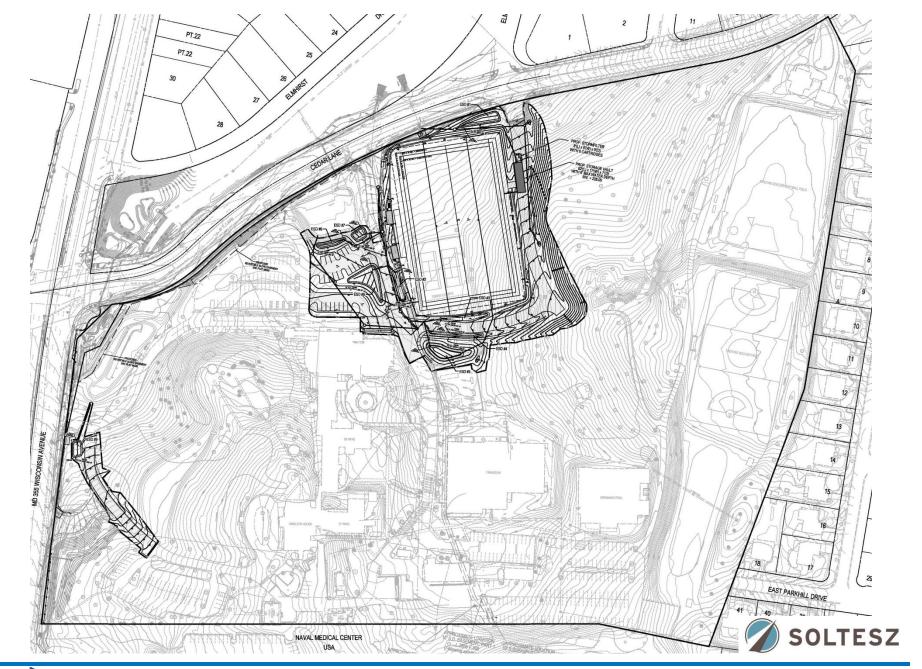

Lelederreen Boitesz Associates, Inc. 2 Research Place, Suite 190 Rockville, MD 20856 301.848.2760 FAX.301.848.8067

STONE RIDGE SCHOOL BRAC IMPROVEMENTS AERIAL EXHIBIT 7th ELECTION DISTRICT MONTGOMERY COUNTY, MARYLAND

#### **Project Overview**

**Goal:** To provide a first-rate playing field for our soccer, field hockey, and lacrosse programs, to serve the physical education program of all our student athletes, and to improve the flow of traffic on and off campus by building strategically laid out roadways, and parking areas.