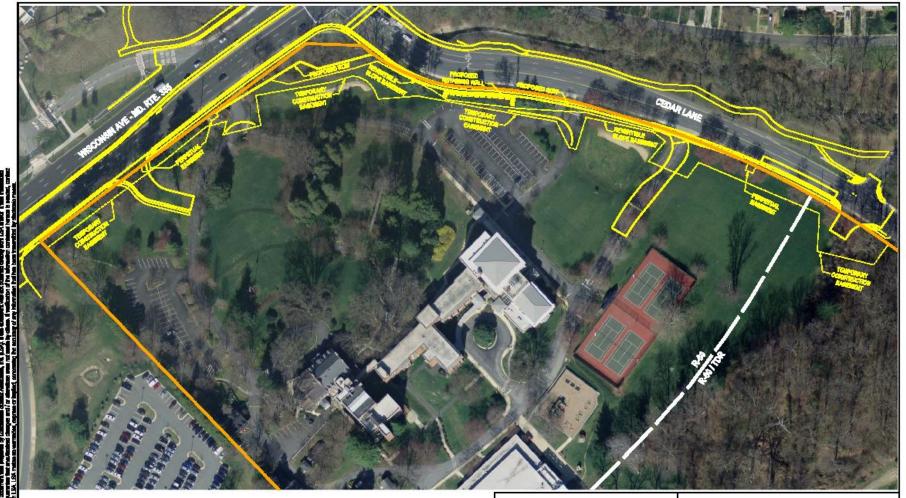

Lelederreen Boitesz Associates, Inc. 2 Research Place, Suite 190 Rockville, MD 20856 301.848.2760 FAX.301.848.8067

STONE RIDGE SCHOOL BRAC IMPROVEMENTS AERIAL EXHIBIT 7th ELECTION DISTRICT MONTGOMERY COUNTY, MARYLAND

#### **Project Overview**

**Goal:** To provide a first-rate playing field for our soccer, field hockey, and lacrosse programs, to serve the physical education program of all our student athletes, and to improve the flow of traffic on and off campus by building strategically laid out roadways, and parking areas.

### Schedule

Design

Construction

Field delivery
New Entrance Road

December 2013 - April 2014

May 2014 - December 2014

December 2014 August 2014