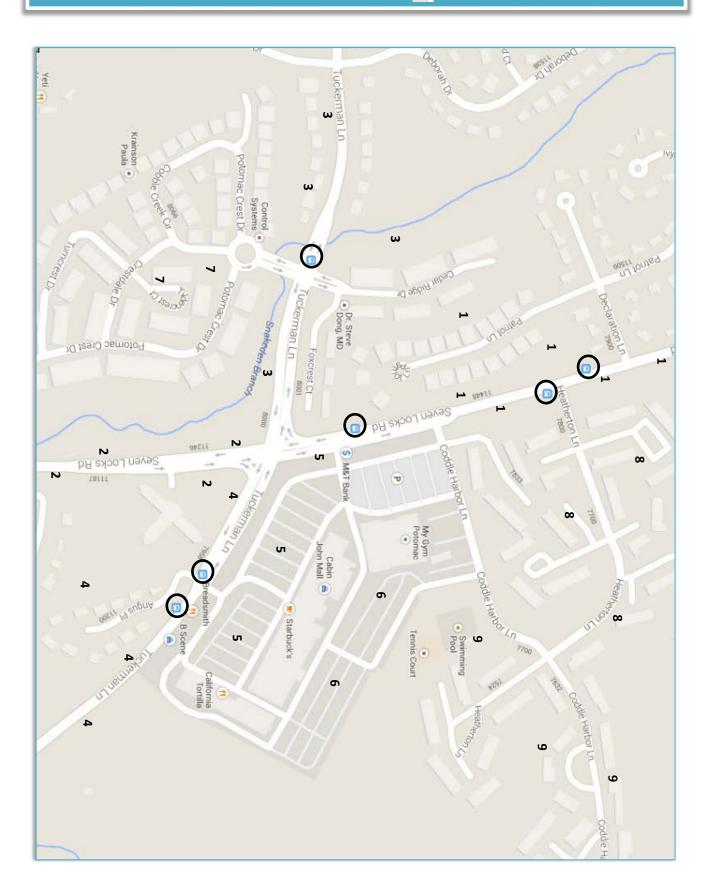

## Clean up the roadsides of Seven Locks Road & Tuckerman Lane

The Montgomery County Executive's Office of Community Partnerships encourages partnerships throughout the County to support the 27th Annual Community Service Day. Please join us to spruce up this area of Potomac!

## Areas to Clean / 2-3 Person Teams

North Seven Locks Road 2.South Seven Locks Road 3.West Tuckerman Lane 4. East Tuckerman Lane
 Cabin John Mall Parking Lot/ Tuckerman Lane 6. Cabin John Mall – Back Parking Lot 7. Potomac Crest Drive area
 Heatherton Lane area 9. Coddle Harbor Lane area