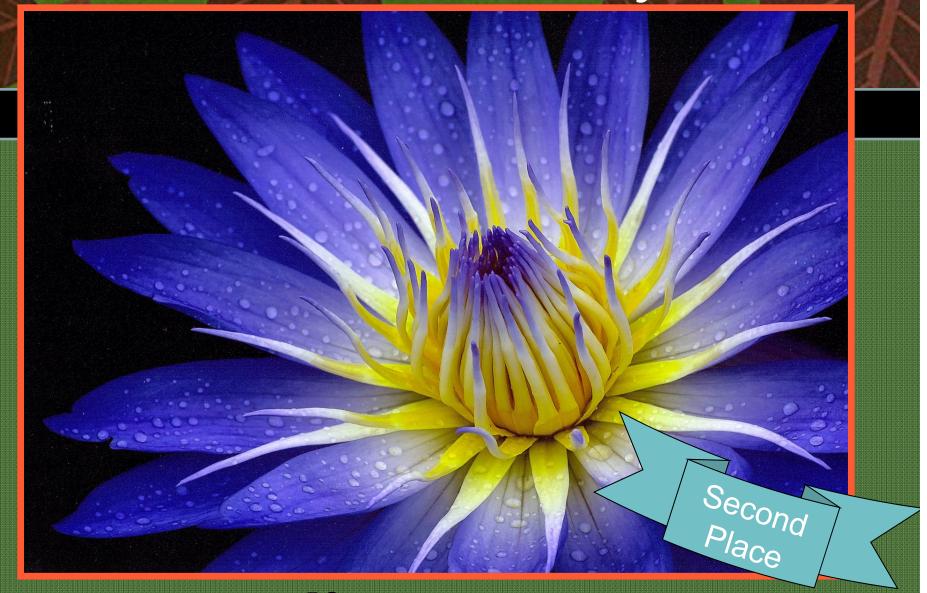

### MONTGOMERY COUNTY

## BKDAY

Any photo taken outdoors that depicts something fun beautiful or exciting during daylight hours



#### **Michael Rutledge**

#### "Brookside Water Lily"



#### **Jim turner**

#### "Sunflower Sunset"



#### **Stan Collyer**

### MONTGOMERY COUNTY

## BYNGHT

Any photo taken outdoors that depicts something fun beautiful or exciting during night time hours





#### **Elizabeth Koller**

## MONTGOMERY COUNTY LANDMARKS

Any photo taken outdoors of a natural or manmade commonly recognized landmark or scene. A prominent and identifying feature of a landscape; A historically significant event, building or site.

#### "Frolicking at Brookside Gardens"



#### **Don Bandler**

#### "Bethesda Metro"



#### Loretta Greenleaf

#### "Red Wiggler Barn"



#### Larry Dean

## MONTGOMERY COUNTY HER PEOPLE

Any photo taken of one or more persons involved in County activities, close-up or distant, showing leisure activity, productivity, or community serv