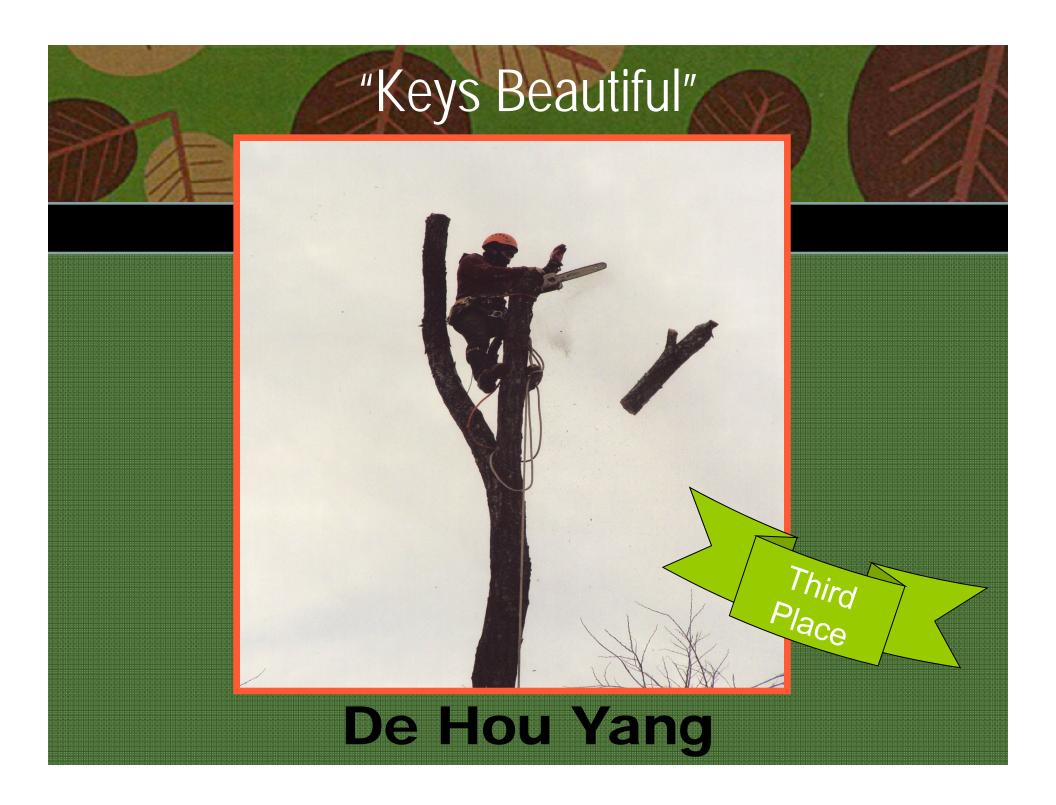

#### 

Any photo taken of one or more persons at work, contributing to the livability and splendor or our County

#### "Fire and Police to the Rescue"

#### **Sanford Shudnow**