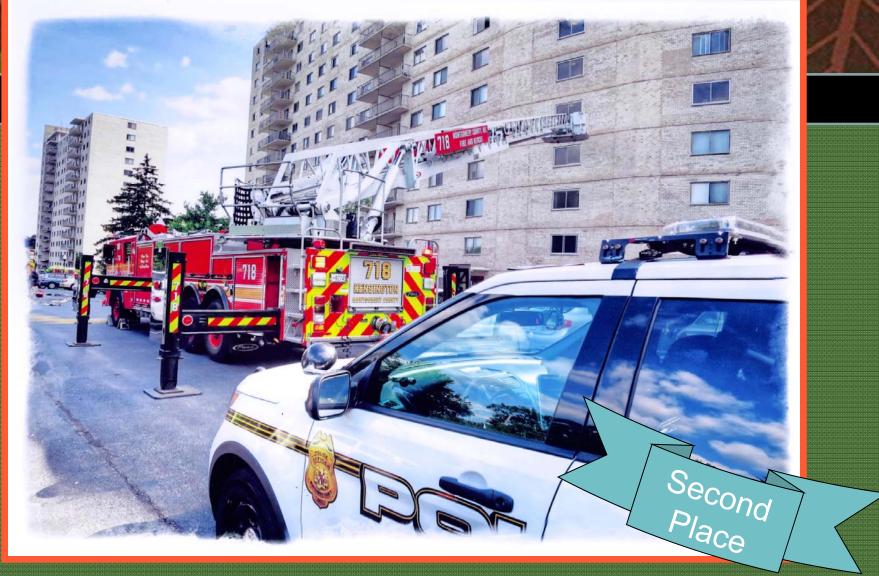

### MONTGOMERY COUNTY

#### 

Any photo taken of one or more persons at work, contributing to the livability and splendor or our County

#### "Fire and Police to the Rescue"

#### **Sanford Shudnow**