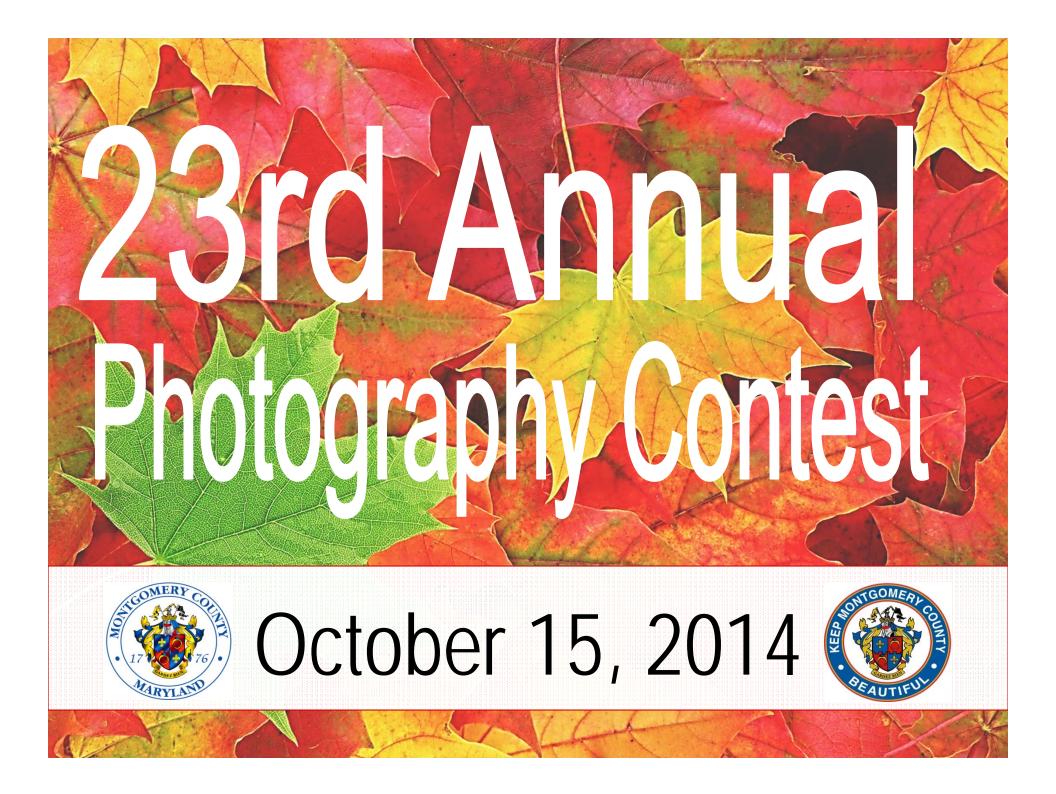

### MONTGOMERY COUNTY

## BKDAY

Any photo taken outdoors that depicts something fun beautiful or exciting during daylight hours



#### **Michael Rutledge**

#### "Brookside Water Lily"



#### **Jim turner**

#### "Sunflower Sunset"



#### **Stan Collyer**

### MONTGOMERY COUNTY

## BYNGHT

Any photo taken outdoors that depicts something fun beautiful or exciting during night time hours





#### **Elizabeth Koller**

## MONTGOMERY COUNTY LANDMARKS

Any photo taken outdoors of a natural or manmade commonly recognized landmark or scene. A prominent and identifying feature of a landscape; A historically significant event, building or site.

#### "Frolicking at Brookside Gardens"



#### **Don Bandler**

#### "Bethesda Metro"



#### Loretta Greenleaf

#### "Red Wiggler Barn"



#### Lar