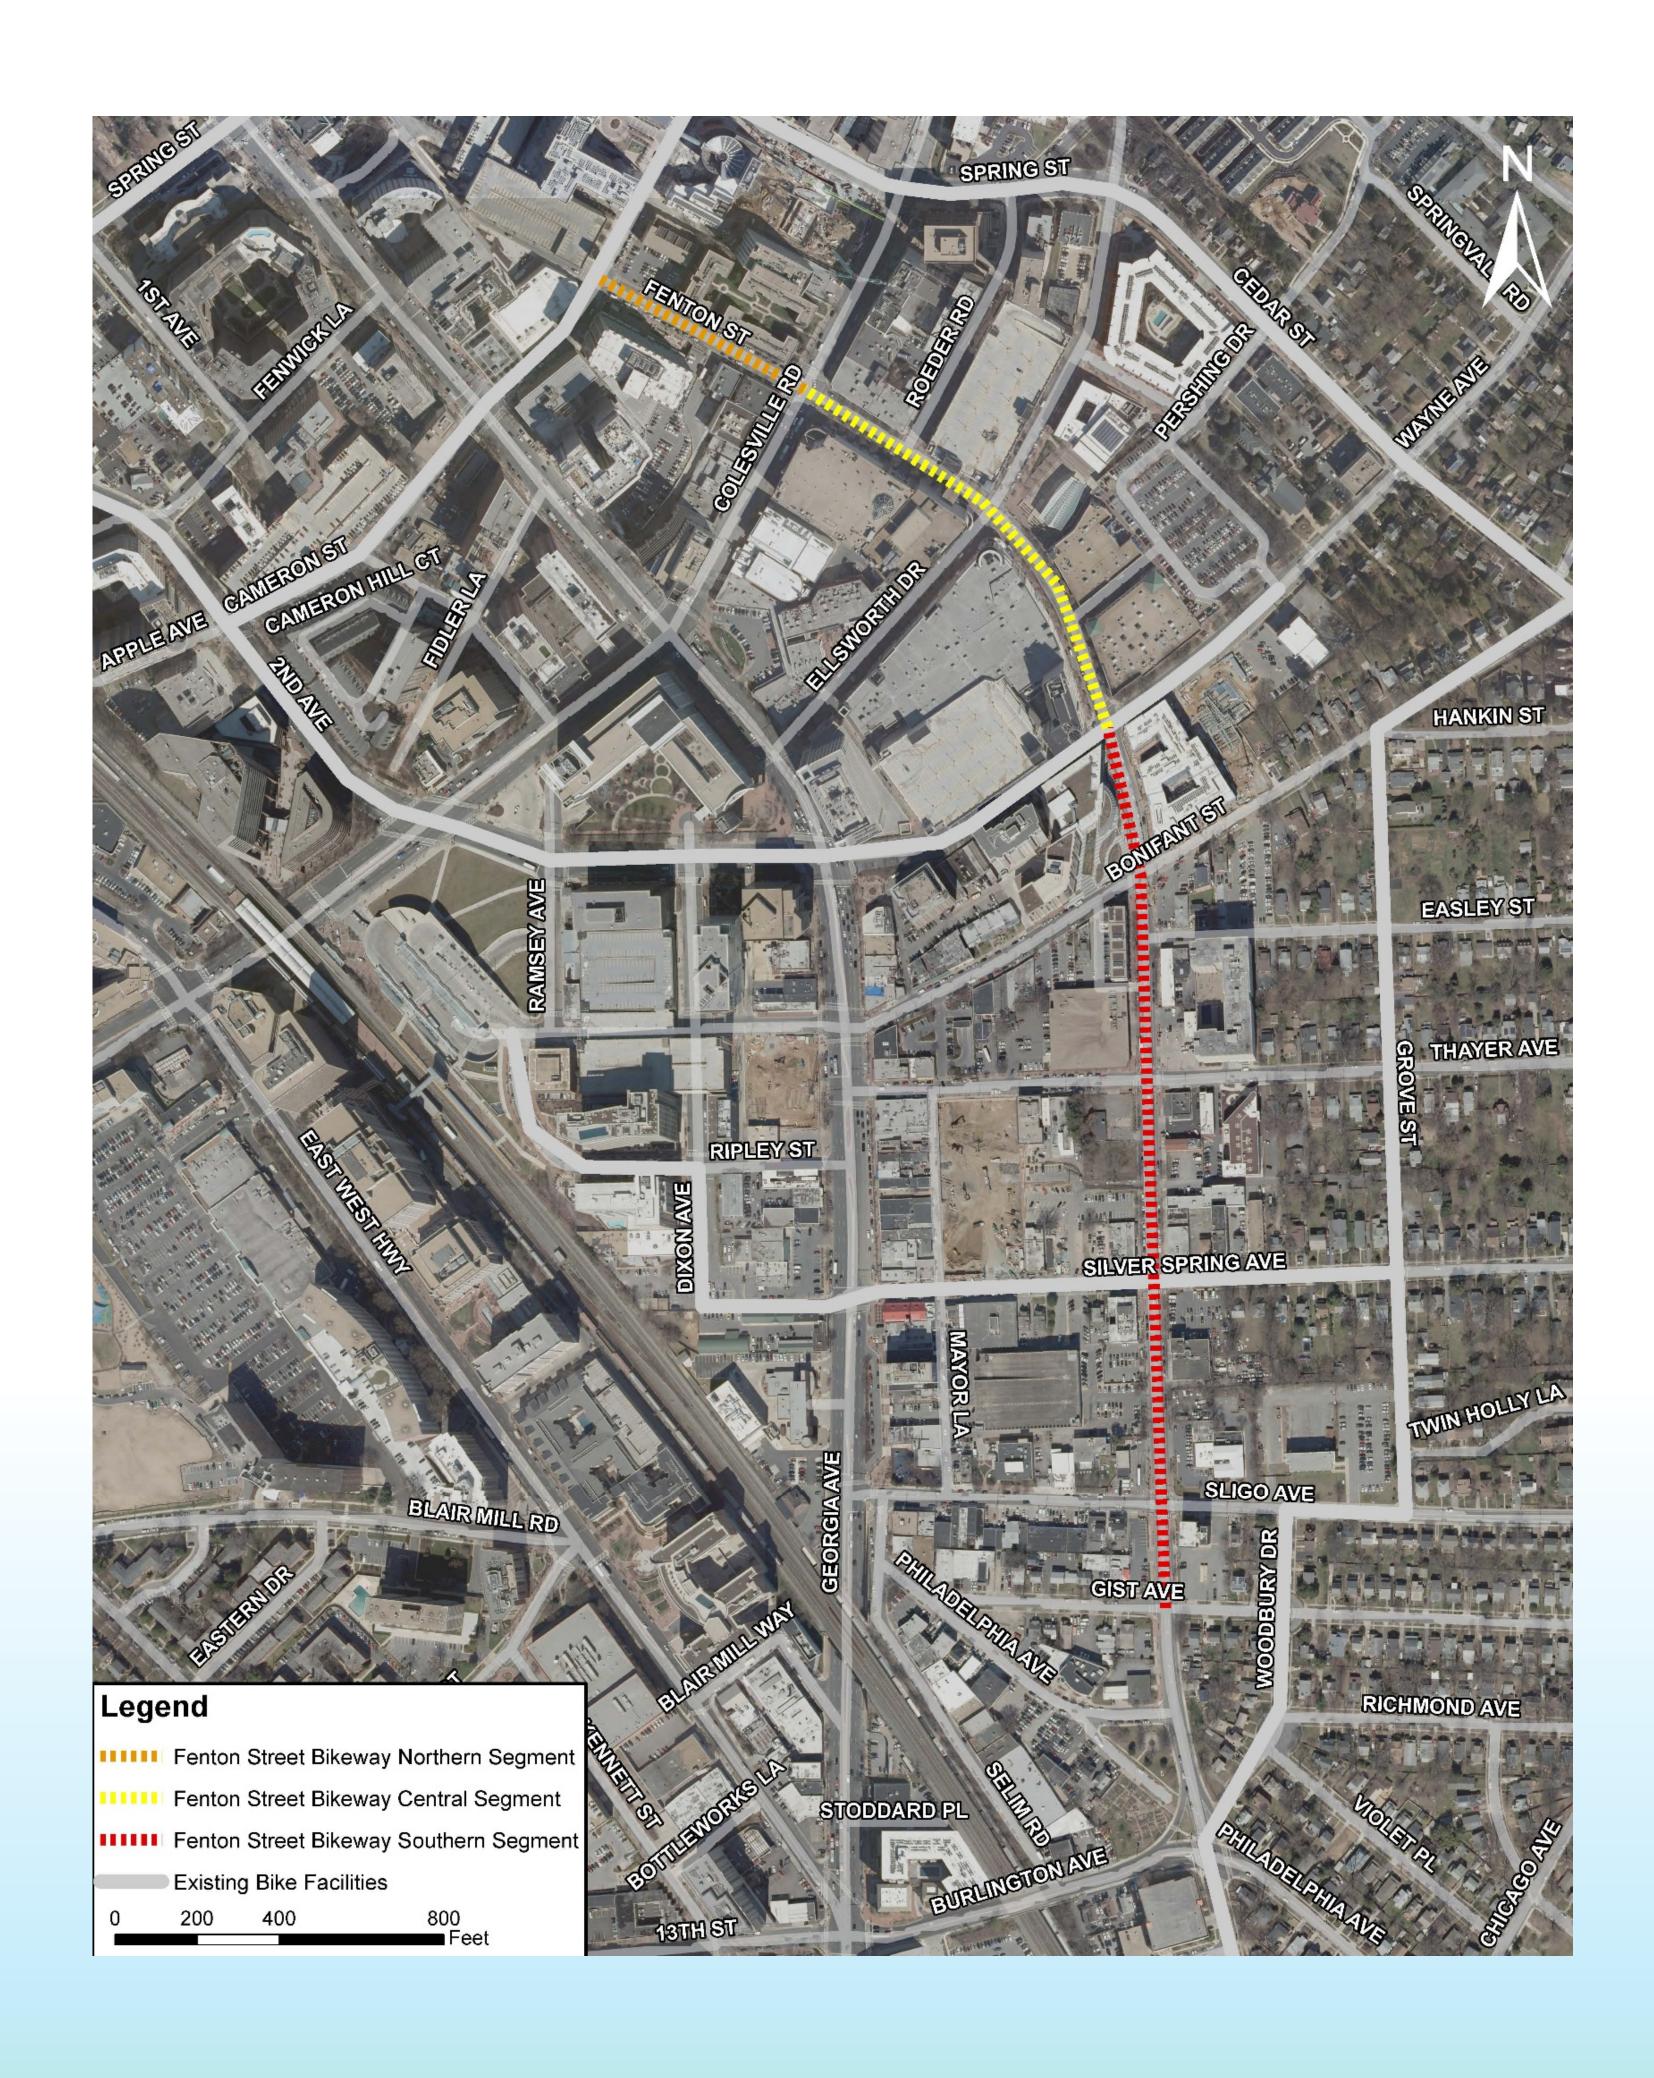

## Fenton Street Bikeway

## **Project Goals**

- Implement a continuous, protected bikeway from Gist Avenue to Cameron Street
- Improve bicycle connectivity by connecting to:
  - Metro Branch Trail
  - Green Trail
  - Cameron Street Bike Lanes
  - Cameron Street to Planning Place Bikeway
  - Proposed Woodland Drive Greenway
  - Purple Line (Under Construction)
- Provide multi-modal complete street corridor from Gist Avenue to Cameron Street
- Enhance bicycle and pedestrian safety

## **Project Limits**

- Southern Segment Gist Avenue to Wayne Avenue (approx. 0.4 mi)
- Central Segment Wayne Avenue to Colesville Road (approx. 0.2 mi)
- Northern Segment Colesville Road to Cameron Street (approx. 0.1 mi)