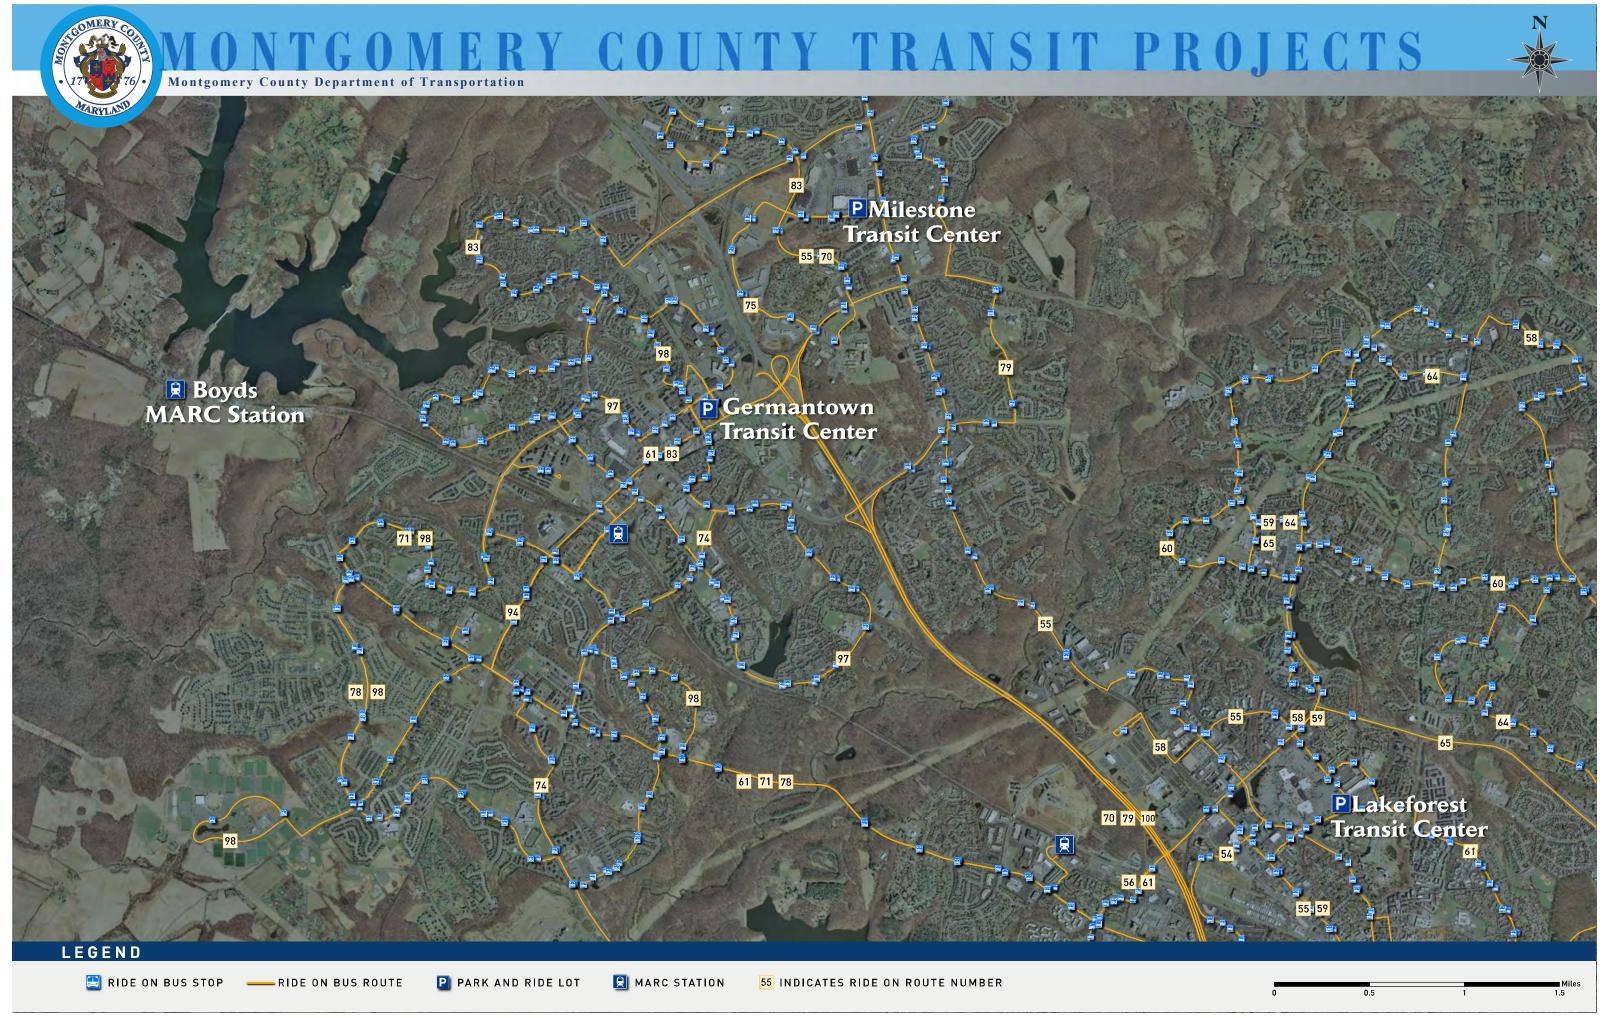

Page 3 of 13
Site Selection Meeting - September 18, 2015

## Germantown Transit Improvements Potential Sites for Long-Term (2040) Improvements

| Site Rank | Owner                                                      | Total Acre | Current Use                                             | Master Plan Recommendation                      | Number of Potential<br>Parking Spaces | Number of Potential<br>Bus Bays | Distance from Ex.<br>Center to Proposed<br>Site (Miles) |
|-----------|------------------------------------------------------------|------------|---------------------------------------------------------|-------------------------------------------------|---------------------------------------|---------------------------------|-----------------------------------------------------