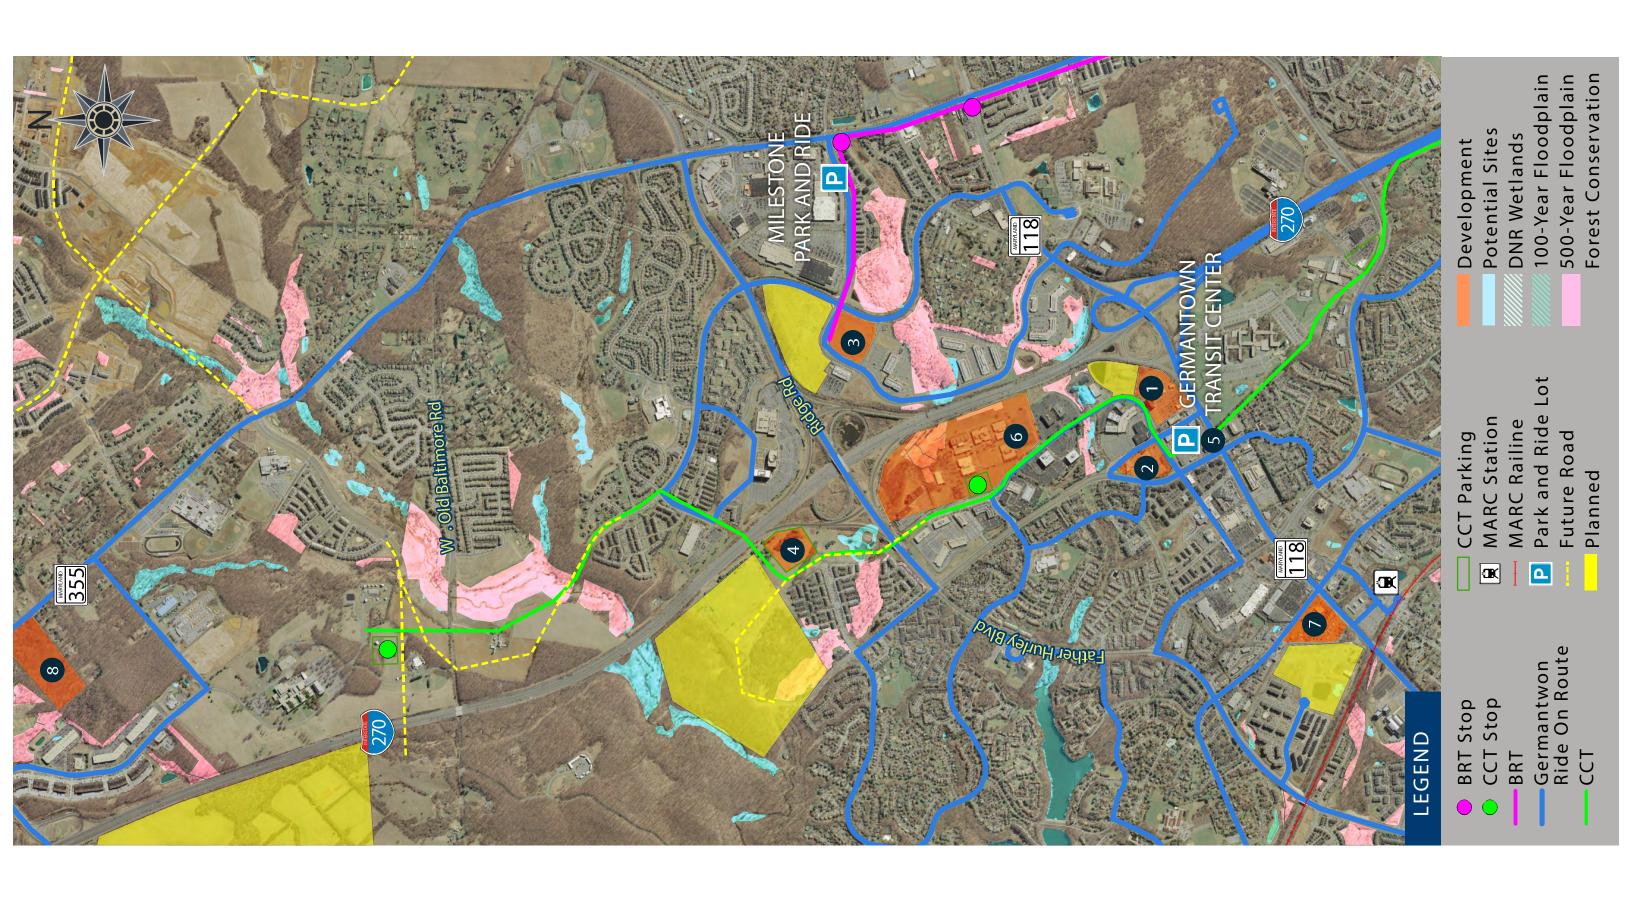

Page 3 of 13
Site Selection Meeting - September 18, 2015

## Germantown Transit Improvements Potential Sites for Long-Term (2040) Improvements

| Site Rank | Owner                                                      | Total Acre | Current Use                                             | Master Plan Recommendation                      | Number of Potential<br>Parking Spaces | Number of Potential<br>Bus Bays | Distance from Ex.<br>Center to Proposed<br>Site (Miles) |
|-----------|------------------------------------------------------------|------------|---------------------------------------------------------|-------------------------------------------------|---------------------------------------|---------------------------------|---------------------------------------------------------|
| 1         | CC 118 LLC                                                 | 11.64      | Open                                                    | Unknown                                         | 700+                                  | 14                              | 0.2                                                     |
| 2         | Montgomery County                                          | 7.12       | District 5 Police Station, Volunteer Fire<br>Department | Redevelopment with 2.0 FAR, Potential Mixed Use | 600+                                  | 14                              | < 0.1                                                   |
| 3         | Seneca Meadows Corporate Center VI LLC                     | 11.77      | Open - SWM Pond                                         | No change                                       | 1000+                                 | 14                              | 0.9                                                     |
| 4         | Oxbridge Dev. At Cloverleaf LC/ Symmetry at Cloverleaf LLC | 23.21      | Open                                                    | CCT Parking Lot                                 | 500+                                  | 14                              | 1.2                                                     |
| 5         | Bellemead Development Corp                                 | 5.49       | Existing Transit Center                                 | No change                                       | 600+                                  | 14                              | 0                                                       |
| 6         | Century Technology Campus LLC / 270 B II LLC et All        | 53.31      | N1AD1, Open, Office Buildings                           | No change / CCT Parking Lot                     | 1000+                                 | 14                              | 0.5                                                     |
| 7         | Chestnut Ridge                                             | 10.03      | NTB Auto                                                | Unknown                                         | 500+                                  | 14                              | 0.7                                                     |
| 8         | Clarksburg Mews LLC                                        | 24.36      | Farm                                                    | Development                                     | 1000+                                 | 14                              | 3.5                                                     |