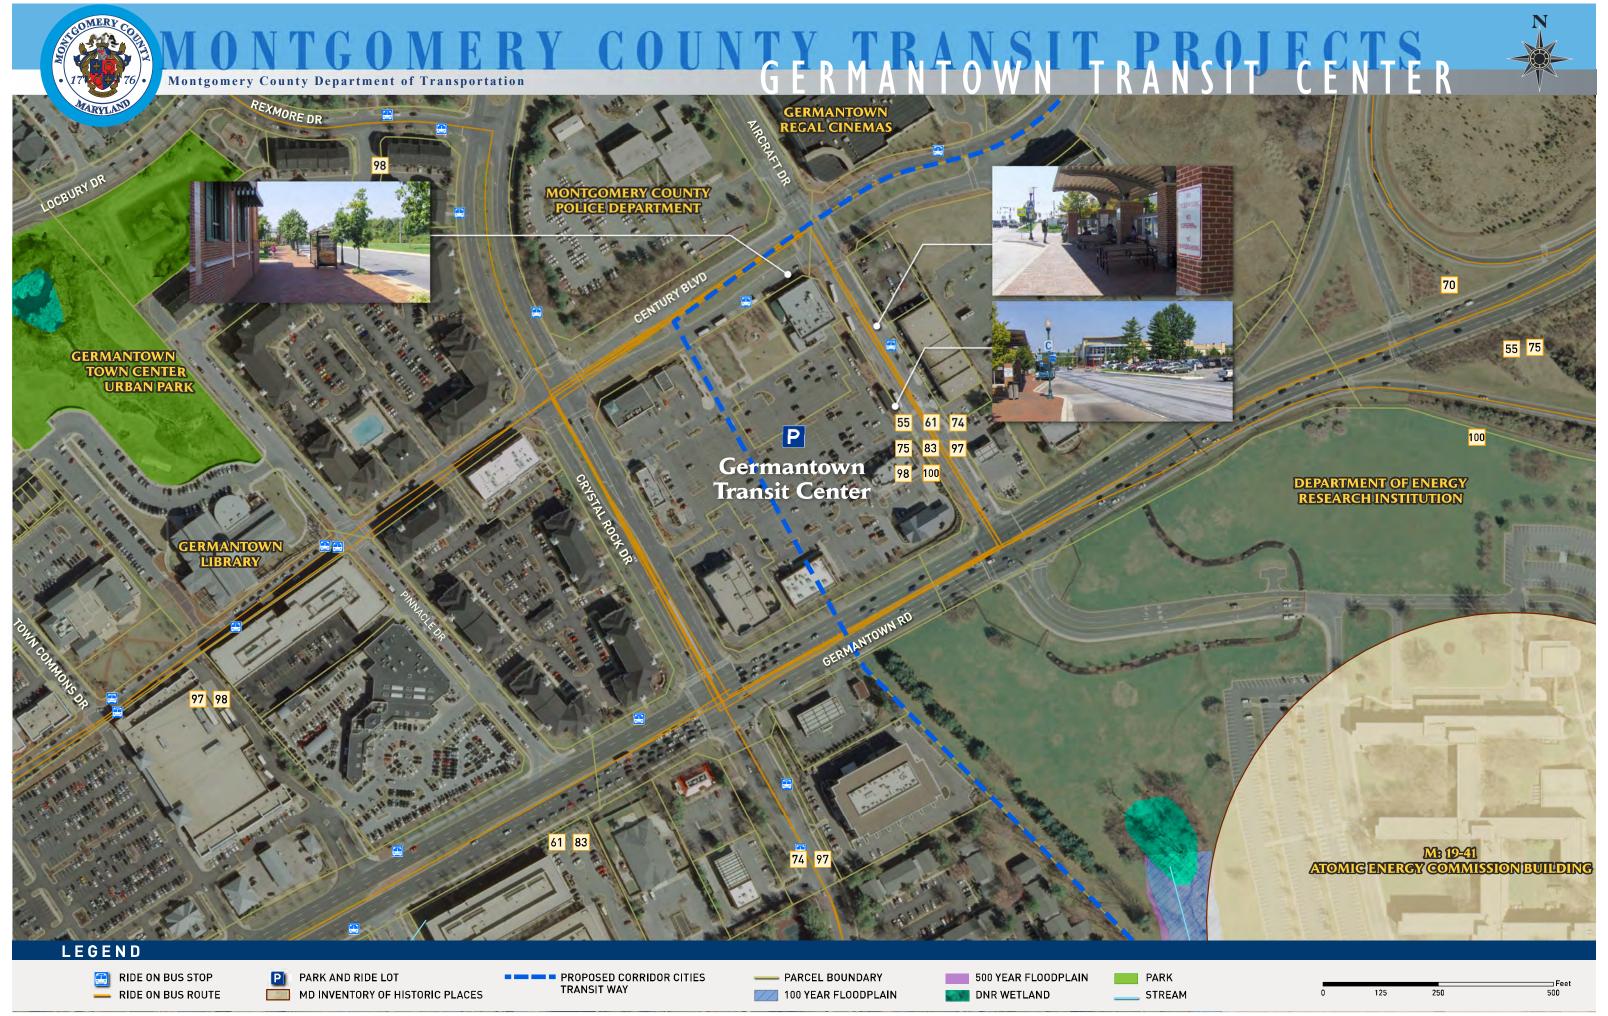

Page 3 of 13
Site Selection Meeting - September 18, 2015

## Germantown Transit Improvements Potential Sites for Long-Term (2040) Improvements

| Site Rank | Owner                                                      | Total Acre | Current Use                                             | Master Plan Recommendation                      | Number of Potential<br>Parking Spaces | Number of Potential<br>Bus Bays | Distance from Ex.<br>Center to Proposed<br>Site (Miles) |
|-----------|------------------------------------------------------------|------------|---------------------------------------------------------|-------------------------------------------------|---------------------------------------|---------------------------------|-------------------------------------------------------