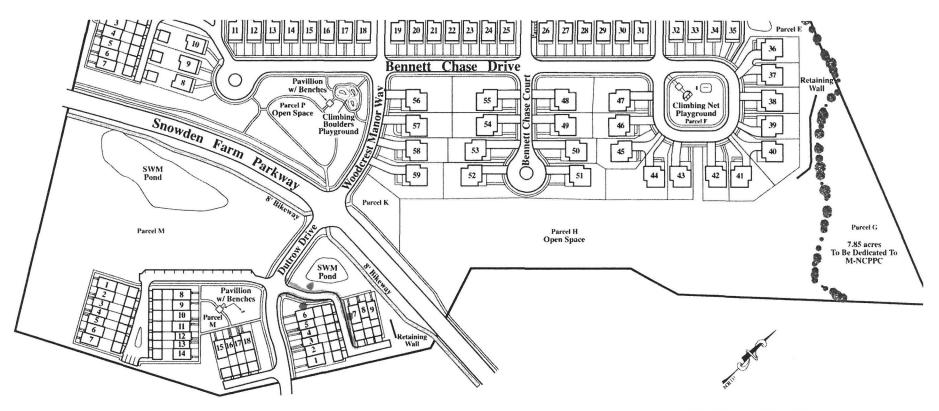

| LOCATION: | Alley along the side of 13411 – 13413 Dutrow Dr |
|-----------|-------------------------------------------------|
|           |                                                 |
| -         |                                                 |
|           |                                                 |

The site plan is an artist's rendering. Lot sizes and house shapes are approximate and subject to change. Please consult the Sales Manager for complete details.

Firelane Curb Painting

Fivelane Signage locations