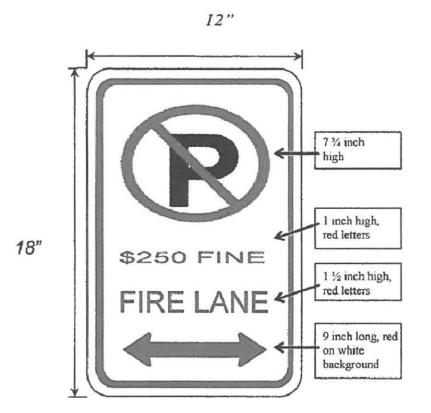

All areas where indicated by signs and paint.

 $\boxtimes$  SIGNS - - (See attached diagram for location of sign placement)

\$250 FINE

Signs must be posted so that it is not possible to park a vehicle without being in sight of a sign. Signs may be no further

FIRE LANE

apart than 100 feet

(Red letters on white background)

 $\square$  <u>PAINT</u> - - (See attached diagram if painting).

Paint must be traffic yellow with lines of sufficient width to be readily identifiable/ readable by motor vehicle operators.