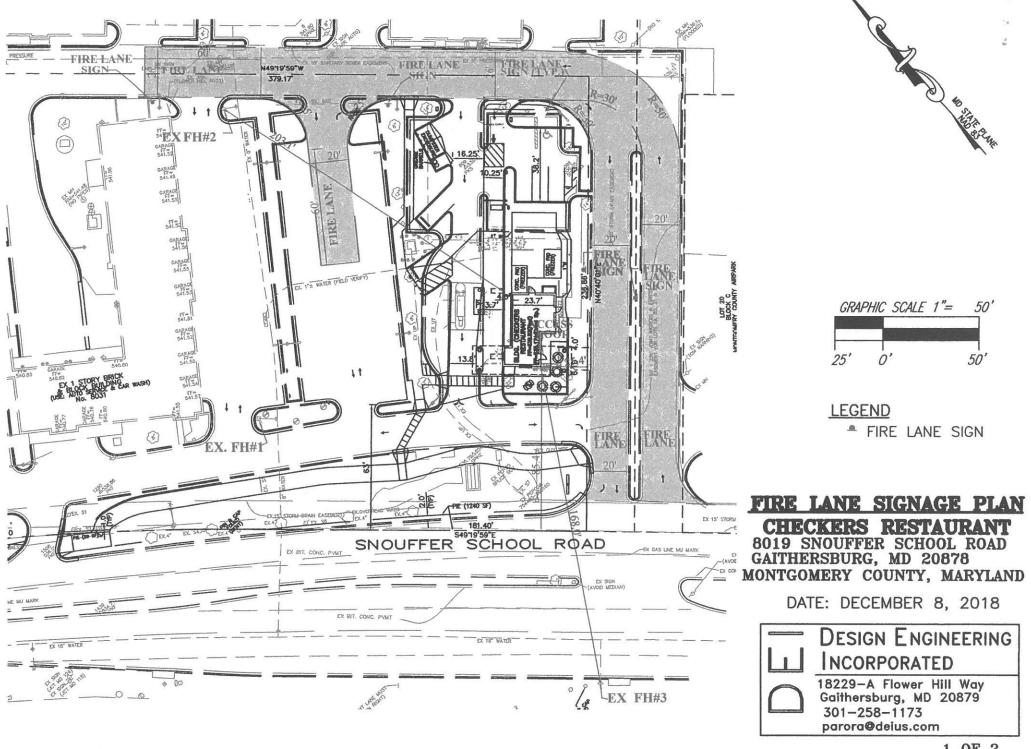

| LOCATION: _ | 8019 Snouffer School Rd.                |  |
|-------------|-----------------------------------------|--|
| -           | - 14 - 14 - 14 - 14 - 14 - 14 - 14 - 14 |  |
| _           | 1 32                                    |  |

All areas where indicated by signs and paint.

 $\boxtimes$  SIGNS - - (See attached diagram for location of sign placement)

\$250 FINE

Signs must be posted so that it is not possible to park a vehicle without being in sight of a sign. Signs may be no further

FIRE LANE

apart than 100 feet

(Red letters on white background)

 $\square$  <u>PAINT</u> - - (See attached diagram if painting).

Paint must be traffic yellow with lines of sufficient width to be readily identifiable/ readable by motor vehicle operators.