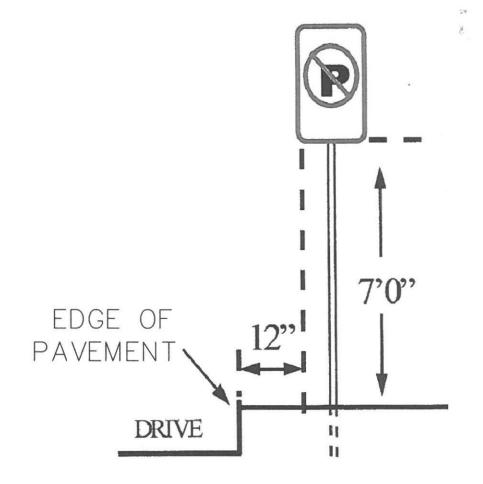

All areas where indicated by signs and paint.

 $\boxtimes$  SIGNS - - (See attached diagram for location of sign placement)

\$250 FINE

Signs must be posted so that it is not possible to park a vehicle without being in sight of a sign. Signs may be no further

FIRE LANE

apart than 100 feet

(Red letters on white background)

 $\square$  <u>PAINT</u> - - (See attached diagram if painting).

Paint must be traffic yellow with lines of sufficient width to be readily identifiable/ readable by motor vehicle operators.