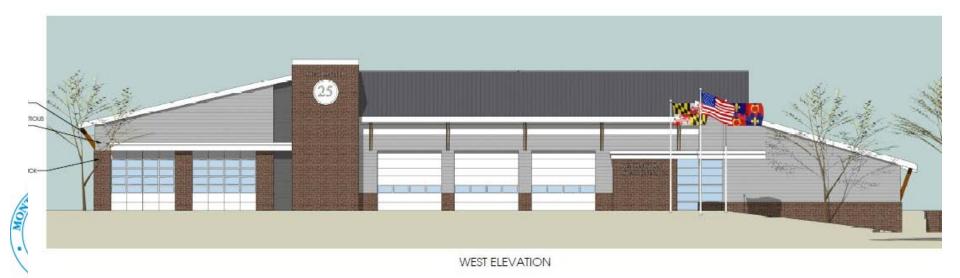

Chase Car's
- Alternative Destination
- Emergency Communications Nurse
- HP CPR









### FY14

• 3 Engine's

### FY15

- 3 Tiller's
- 29 EMS units

#### FY16

- 2 Towers
- 3 Brush Engines
- 2 Tankers
- 1 Rescue Squad





# Yearly

- 1 or 2 aerials
- 12 EMS units
- ~6 Engines

#### LFRD

- 5 EMS Units
  - A703B, A708C, A741, A742
- Engine 703B, 705
- T715
- AT740
- RS742
- W717
- A705, A729





#### Fleet

#### Staff

- FY16 Budget provided 5 additional personnel
  - Fleet Manager
  - Crew Chief
  - 2 Mechanics
  - Part's Technician
- PSL growth













## Public Safety Logistics (PSL)

• Mid move

- Fleet Maintenance
- Fleet Support
- Property & Supply
  - SCBA Shop
  - EMS Supply
  - Uniform / PPE
  - Radio/MDC support
- MCP















GOMERY



FIE

### **Facilities**







**Facilities** 

- FS23
  - Design work ongoing



#### 9 to 15 stories





**Facilities** 



• Site Search

Construction in 2018



OMERIC







- FS36 & FS39
  - FS36 Shady Grove
  - FS39 Montgomery Village
  - Submitted for inclusion in Capital Improvement Program
  - Approved by County Executive to a Future Fire Station Program
  - 4 to 6 years + away





- Consolidation
- Civilianization
- New CAD
- New Radio
- New Fire Station Alerting