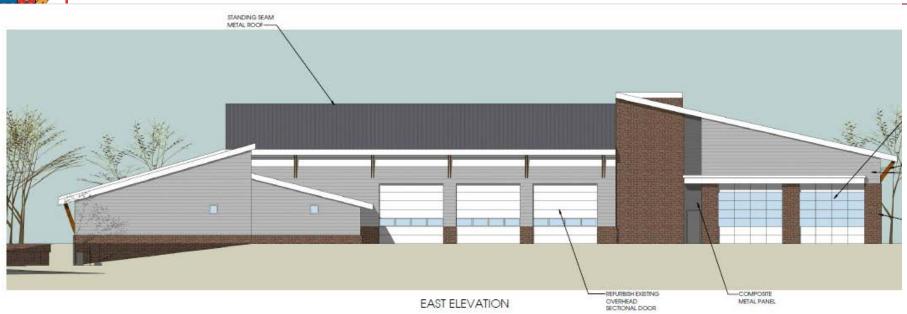

LS Chase Car's
- Alternative Destination
- Emergency Communications Nurse
- HP CPR









### FY14

• 3 Engine's

### FY15

- 3 Tiller's
- 29 EMS units

#### FY16

- 2 Towers
- 3 Brush Engines
- 2 Tankers
- 1 Rescue Squad





# Yearly

- 1 or 2 aerials
- 12 EMS units
- ~6 Engines

#### LFRD

- 5 EMS Units
  - A703B, A708C, A741, A742
- Engine 703B, 705
- T715
- AT740
- RS742
- W717
- A705, A729





#### Fleet

#### Staff

- FY16 Budget provided 5 additional personnel
  - Fleet Manager
  - Crew Chief
  - 2 Mechanics
  - Part's Technician
- PSL growth













## Public Safety Logistics (PSL)

• Mid move

- Fleet Maintenance
- Fleet Support
- Property & Supply
  - SCBA Shop
  - EMS Supply
  - Uniform / PPE
  - Radio/MDC support
- MCP















GOMERY



FIE

### **Facilities**







**Facilities** 

- FS23
  - Design work ongoing



#### 9 to 15 stories





**Facilities** 



• Site Search

Construction in 2018



OMERIC







- FS36 & FS39
  - FS36 Shady Grove
  - FS39 Montgomery Village
  - Submitted for inclusion in Capital Improvement Program
  - Approved by County Executive to a Future Fire Station Program
  - 4 to 6 years + away





- Consolidation
- Civilianization
- New CAD
- New Radio
- New Fire Station Alerting