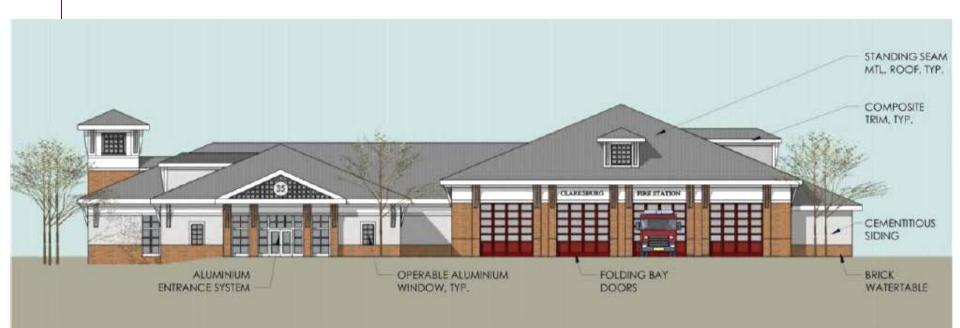

#### 9 to 15 stories

**Facilities** 

• Site Search

Construction in 2018

OMERIC

- FS36 & FS39
  - FS36 Shady Grove
  - FS39 Montgomery Village
  - Submitted for inclusion in Capital Improvement Program
  - Approved by County Executive to a Future Fire Station Program
  - 4 to 6 years + away