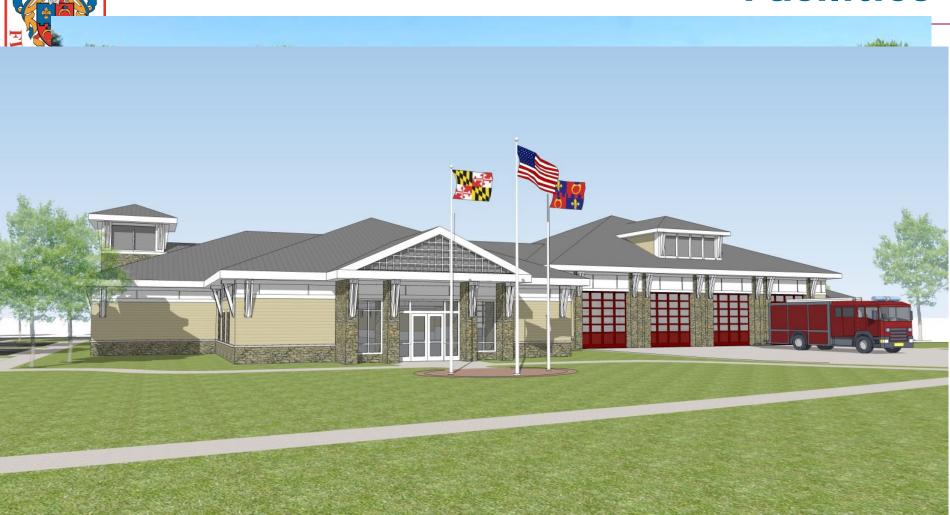

### **Facilities**

**Facilities** 

- FS23
  - Design work ongoing

#### 9 to 15 stories

**Facilities** 

• Site Search

Construction in 2018

OMERIC

- FS36 & FS39
  - FS36 Shady Grove
  - FS39 Montgomery Village
  - Submitted for inclusion in Capital Improvement Program
  - Approved by County Executive to a Future Fire Station Program
  - 4 to 6 years + away