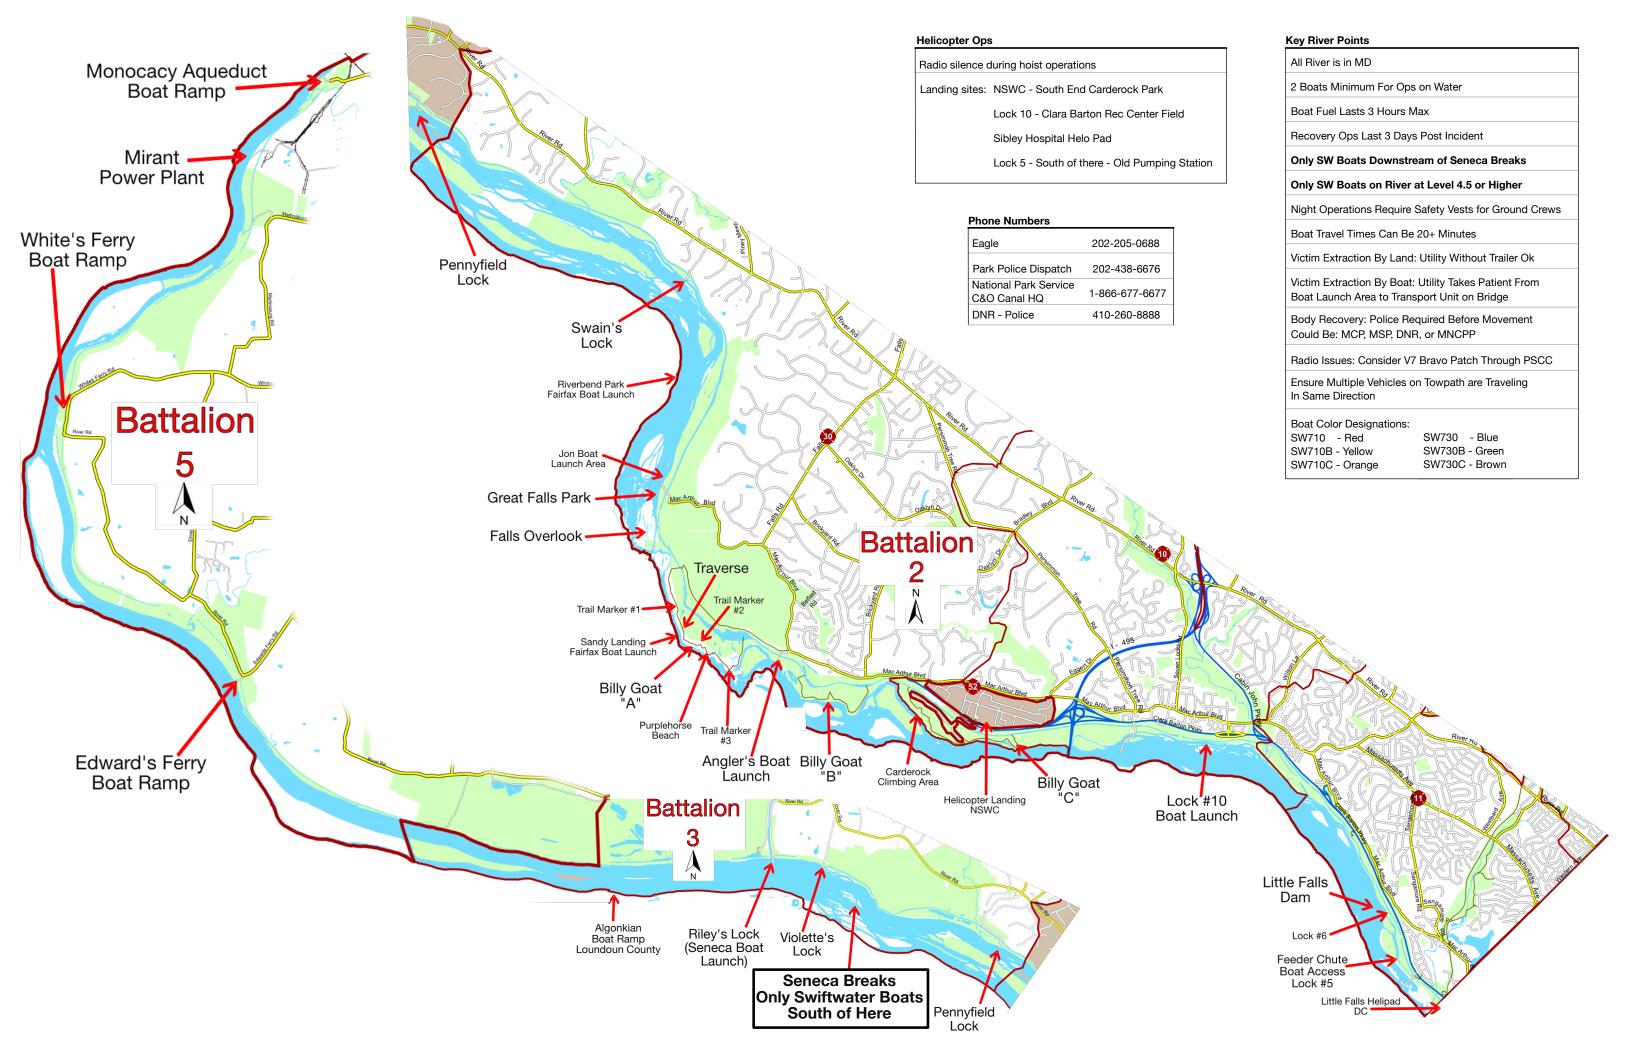

s (fences, trees) | Helicopter Helicopter               |             |
|                            |                             |                     | Far Shore                                           | ☐ Missing Manhole Covers                     | Wading Wading                       |             |
|                            |                             |                     | Under Surface Drop Offs                             | Gross Decon                                  | Swimmer Swimmer                     |             |
|                            |                             |                     | Upstream Spotters                                   |                                              | Rope Rope                           |             |

MCFRS Water 07/17