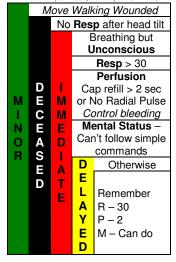

## START Triage - **Assess**, *Treat* Find color, STOP, TAG, MOVE ON

START Triage - **Assess**, *Treat* Find color, STOP, TAG, MOVE ON

|   | Move Walking Wounded |     |                      |            |  |
|---|----------------------|-----|----------------------|------------|--|
|   |                      | No  | Resp after head tilt |            |  |
|   | D                    |     | Breathing but        |            |  |
|   |                      |     | Unconscious          |            |  |
|   |                      |     | <b>Resp</b> > 30     |            |  |
|   |                      |     | Perfusion            |            |  |
|   |                      |     | Cap refill > 2 sec   |            |  |
| М | E<br>C               | E M | or No Radial Pulse   |            |  |
| 1 | С                    | Μ   | Control bleeding     |            |  |
| Ν | Е                    | Е   | Mental Status –      |            |  |
| 0 | Α                    | A D | Can't follow simple  |            |  |
| R | S                    |     | commands             |            |  |
|   | Ē                    | Å   | D                    | Otherwise  |  |
|   | D                    | T   | Е                    |            |  |
|   |                      | È.  | L                    | Remember   |  |
|   |                      |     | Α                    | R – 30     |  |
|   |                      |     | Υ                    | P – 2      |  |
|   |                      |     | Е                    | M – Can do |  |
|   |                      |     | D                    |            |  |

START Triage - **Assess**, *Treat* Find color, STOP, TAG, MOVE ON

|   | N | love | Walking Wounded      |                  |  |
|---|---|------|----------------------|------------------|--|
|   |   | No   | Resp after head tilt |                  |  |
|   |   |      | Breathing but        |                  |  |
|   |   |      | Unconscious          |                  |  |
|   |   |      | <b>Resp</b> > 30     |                  |  |
|   | _ |      | Perfusion            |                  |  |
|   | D |      | Ca                   | p refill > 2 sec |  |
| М | Ε | Μ    | or No Radial Pulse   |                  |  |
| 1 | С | Μ    | Control bleeding     |                  |  |
| Ν | Е | Е    | Mental Status –      |                  |  |
| 0 | Α | D    | Can't follow simple  |                  |  |
| R | S | 1    | commands             |                  |  |
|   | E | Å    | D                    | Otherwise        |  |
|   |   | Ť    | Е                    |                  |  |
|   |   | Ē    | L                    | Remember         |  |
|   |   |      | Α                    | R – 30           |  |
|   |   |      | Υ                    | P – 2            |  |
|   |   |      | E                    | M – Can do       |  |
|   |   |      | D                    | in Sando         |  |
|   |   |      | 5                    |                  |  |

START Triage - **Assess**, *Treat* Find color, STOP, TAG, MOVE ON

| 1 1110 |                      | -,                      | <b>.</b> ,.         |            |  |  |
|--------|----------------------|-------------------------|---------------------|------------|--|--|
|        | Move Walking Wounded |                         |                     |            |  |  |
|        |                      | No Resp after head tilt |                     |            |  |  |
|        | D H C H A S H D      |                         | Breathing but       |            |  |  |
|        |                      | I                       | Unconscious         |            |  |  |
|        |                      |                         | <b>Resp</b> > 30    |            |  |  |
|        |                      |                         | Perfusion           |            |  |  |
|        |                      |                         | Cap refill > 2 sec  |            |  |  |
| М      |                      | М                       | or No Radial Pulse  |            |  |  |
| 1      |                      | Μ                       | Control bleeding    |            |  |  |
| Ν      |                      | E                       | Mental Status –     |            |  |  |
| 0      |                      | D                       | Can't follow simple |            |  |  |
| R      |                      | I<br>A<br>T<br>E        | commands            |            |  |  |
|        |                      |                         | D                   | Otherwise  |  |  |
|        |                      |                         | Е                   |            |  |  |
|        |                      |                         | L                   | Remember   |  |  |
|        |                      |                         | Α                   | R – 30     |  |  |
|        |                      |                         | Y                   | P - 2      |  |  |
|        |                      |                         | Ē                   | M – Can do |  |  |
|        |                      |                         | D                   | in cando   |  |  |
|        |                      |                         | 5                   |            |  |  |