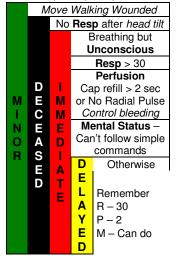

## START Triage - **Assess**, *Treat* Find color, STOP, TAG, MOVE ON

START Triage - **Assess**, *Treat* Find color, STOP, TAG, MOVE ON

|   | Move Walking Wounded |     |                      |            |  |
|---|----------------------|-----|----------------------|------------|--|
|   |                      | No  | Resp after head tilt |            |  |
|   | D                    |     | Breathing but        |            |  |
|   |                      |     | Unconscious          |            |  |
|   |                      |     | <b>Resp</b> > 30     |            |  |
|   |                      |     | Perfusion            |            |  |
|   |                      |     | Cap refill > 2 sec   |            |  |
| М | E<br>C               | E M | or No Radial Pulse   |            |  |
| 1 | С                    | Μ   | Control bleeding     |            |  |
| Ν | Е                    | Е   | Mental Status –      |            |  |
| 0 | Α                    | A D | Can't follow simple  |            |  |
| R | S                    |     | commands             |            |  |
|   | Ē                    | Å   | D                    | Otherwise  |  |
|   | D                    | T   | Е                    |            |  |
|   |                      | È.  | L                    | Remember   |  |
|   |                      |     | Α                    | R – 30     |  |
|   |                      |     | Υ                    | P – 2      |  |
|   |                      |     | Е                    | M – Can do |  |
|   |                      |     | D                    |            |  |

START Triage - **Assess**, *Treat* Find color, STOP, TAG, MOVE ON

|   | N | love | Walking Wounded      |                  |  |
|---|---|------|----------------------|------------------|--|
|   |   | No   | Resp after head tilt |                  |  |
|   |   |      | Breathing but        |                  |  |
|   |   |      | Unconscious          |                  |  |
|   |   |      | <b>Resp</b> > 30     |                  |  |
|   | _ |      | Perfusion            |                  |  |
|   | D |      | Ca                   | p refill > 2 sec |  |
| М | Ε | Μ    | or No Radial Pulse   |                  |  |
| 1 | С | Μ    | Control bleeding     |                  |  |
| Ν | Е | Е    | Mental Status –      |                  |  |
| 0 | Α | D    | Can't follow simple  |                  |  |
| R | S | 1    | commands             |                  |  |
|   | E | Å    | D                    | Otherwise        |  |
|   |   | Ť    | Е                    |                  |  |
|   |   | Ē    | L                    | Remember         |  |
|   |   |      | Α                    | R – 30           |  |
|   |   |      | Υ                    | P – 2            |  |
|   |   |      | E                    | M – Can do       |  |
|   |   |      | D                    | in Sando         |  |
|   |   |      | 5                    |                  |  |

START Triage - **Assess**, *Treat* Find color, STOP, TAG, MOVE ON

| 1 1110 |                      | -,                      | <b>.</b> ,.         |            |  |  |
|--------|----------------------|-------------------------|---------------------|------------|--|--|
|        | Move Walking Wounded |                         |                     |            |  |  |
|        |                      | No Resp after head tilt |                     |            |  |  |
|        | D H C H A S H D      |                         | Breathing but       |            |  |  |
|        |                      | I                       | Unconscious         |            |  |  |
|        |                      |                         | <b>Resp</b> > 30    |            |  |  |
|        |                      |                         | Perfusion           |            |  |  |
|        |                      |                         | Cap refill > 2 sec  |            |  |  |
| М      |                      | М                       | or No Radial Pulse  |            |  |  |
| 1      |                      | Μ                       | Control bleeding    |            |  |  |
| Ν      |                      | E                       | Mental Status –     |            |  |  |
| 0      |                      | D                       | Can't follow simple |            |  |  |
| R      |                      | I<br>A<br>T<br>E        | commands            |            |  |  |
|        |                      |                         | D                   | Otherwise  |  |  |
|        |                      |                         | Е                   |            |  |  |
|        |                      |                         | L                   | Remember   |  |  |
|        |                      |                         | Α                   | R – 30     |  |  |
|        |                      |                         | Y                   | P - 2      |  |  |
|        |                      |                         | Ē                   | M – Can do |  |  |
|        |                      |                         | D                   | in cando   |  |  |
|        |                      |                         | 5                   |            |  |  |