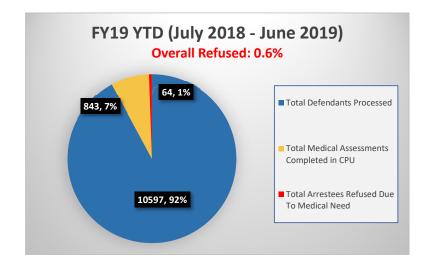

## FY19 YTD- CENTRAL PROCESSING UNIT (CPU) ARRESTEE REFUSAL AT INTAKE

July 1, 2018 - June 30, 2019

| Date   | Total Defendants<br>Processed | Total Medical<br>Assessments<br>Completed in CPU | Total Arrestees Refused<br>Due To Medical Need |
|--------|-------------------------------|--------------------------------------------------|------------------------------------------------|
| Jul-18 | 915                           | 57                                               | 2                                              |
| Aug-18 | 979                           | 76                                               | 5                                              |
| Sep-18 | 846                           | 56                                               | 4                                              |
| Oct-18 | 993                           | 73                                               | 6                                              |
| Nov-18 | 797                           | 74                                               | 3                                              |
| Dec-18 | 758                           | 57                                               | 4                                              |
| Jan-19 | 888                           | 78                                               | 8                                              |
| Feb-19 | 893                           | 56                                               | 3                                              |
| Mar-19 | 914                           | 78                                               | 8                                              |
| Apr-19 | 879                           | 70                                               | 7                                              |
| May-19 | 919                           | 102                                              | 9                                              |
| Jun-19 | 816                           | 66                                               | 5                                              |
| Total  | 10597                         | 843                                              | 64                                             |

Overall Refusal: 0.60%

7/5/2019