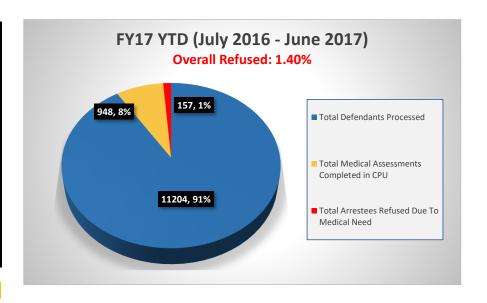

## FY17 YTD- CENTRAL PROCESSING UNIT (CPU) ARRESTEE REFUSAL AT INTAKE

| Date   | Total Defendants<br>Processed | Total Medical Assessments Completed in CPU | Total Arrestees Refused<br>Due To Medical Need |
|--------|-------------------------------|--------------------------------------------|------------------------------------------------|
| Jul-16 | 1025                          | 89                                         | 8                                              |
| Aug-16 | 1001                          | 86                                         | 14                                             |
| Sep-16 | 965                           | 100                                        | 15                                             |
| Oct-16 | 938                           | 73                                         | 10                                             |
| Nov-16 | 898                           | 80                                         | 17                                             |
| Dec-16 | 841                           | 84                                         | 13                                             |
| Jan-17 | 951                           | 74                                         | 11                                             |
| Feb-17 | 915                           | 78                                         | 21                                             |
| Mar-17 | 933                           | 85                                         | 15                                             |
| Apr-17 | 880                           | 66                                         | 15                                             |
| May-17 | 946                           | 69                                         | 6                                              |
| Jun-17 | 911                           | 64                                         | 12                                             |
| Total  | 11204                         | 948                                        | 157                                            |