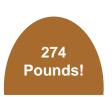

#### Did you know:

According to the Environmental Protection Agency, a typical dog excretes 274 pounds of waste per year.