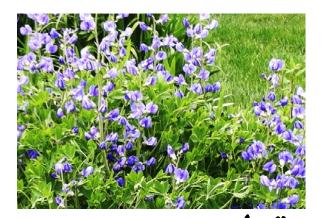

# Six Native **DEER RESISTANT PLANTS**

Aug-Oct

False Blue Indigo (Baptisia australis)

• Ht 3 ft x W 3 ft

- Dry, average and moist soil
- Interesting seed pods

(Solidago shortii 'Solar Cascade')

- Ht 18 in x W 18 in
- Average to moist soil
- Other cultivars are larger