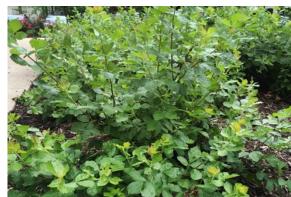

## **Fragrant sumac**

(Rhus aromatic 'Gro-lo')

- Ht 2 ft x W 5 ft
- Average to dry soil
- Orange/red in fall

Jun-Jul

May-Jul