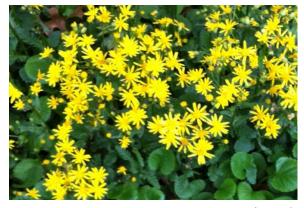

### **Eastern Sweetshrub**

(Calycanthus floridus)

- Ht 6-10 ft x W 6-12 ft
- Average, well-drained soil
- Fragrant flowers, leaves and twigs

\*

Apr-Jun

Mar-Jun