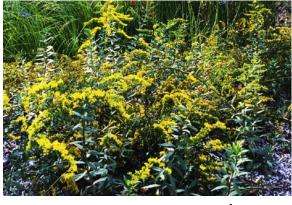

# Six Native **DEER RESISTANT PLANTS**

Aug-Oct

False Blue Indigo (Baptisia australis)

• Ht 3 ft x W 3 ft

- Dry, average and moist soil
- Interesting seed pods

(Solidago shortii 'Solar Cascade')

- Ht 18 in x W 18 in
- Average to moist soil
- Other cultivars are larger