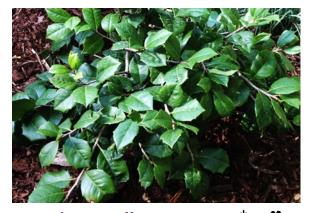

#### **Golden Groundsel**

(Packera aurea)

- Ht 1 ft x W 1 ft
- Average to moist soil
- Evergreen groundcover; spreads vigorously

for **SHADE** 