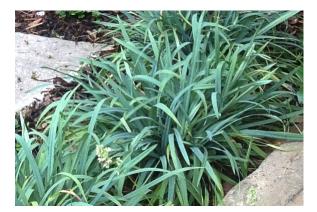

## **Bunny Blue® Sedge**

(Carex laxiculmus 'Hobb')

- Ht 12 in x W 12 in
- Average to moist soil
- Evergreen groundcover