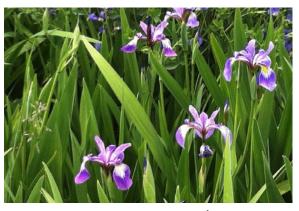

for **SUN** 

**Blue Flag Iris** 

(Iris versicolor)

- Ht 2 ft x W 2 ft
- Average to moist soil
- Naturalizes (spreads)