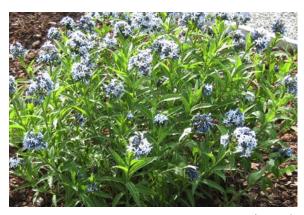

#### Bluestar

(Amsonia tabernaemontana)

- Ht 2 ft x W 3 ft
- Dry to moist soil
- Leaves turn yellow in fall