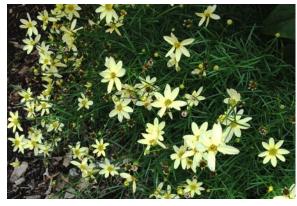

## **Tickseed Coreopsis**

(Coreopsis verticillata 'Moonbeam')

- Ht 24 in x 24 in
- Average to dry soil
- Long blooming