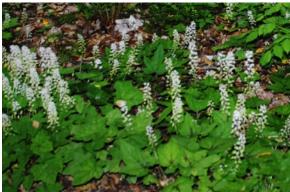

### **Foamflower**

(Tiarella cordifolia)

- Ht 18 in x W 18 in
- Average to moist soil
- Semi-evergreen groundcover

- Ht 6 in x W 1 ft
- Average to moist soil
- Semi-evergreen groundcover