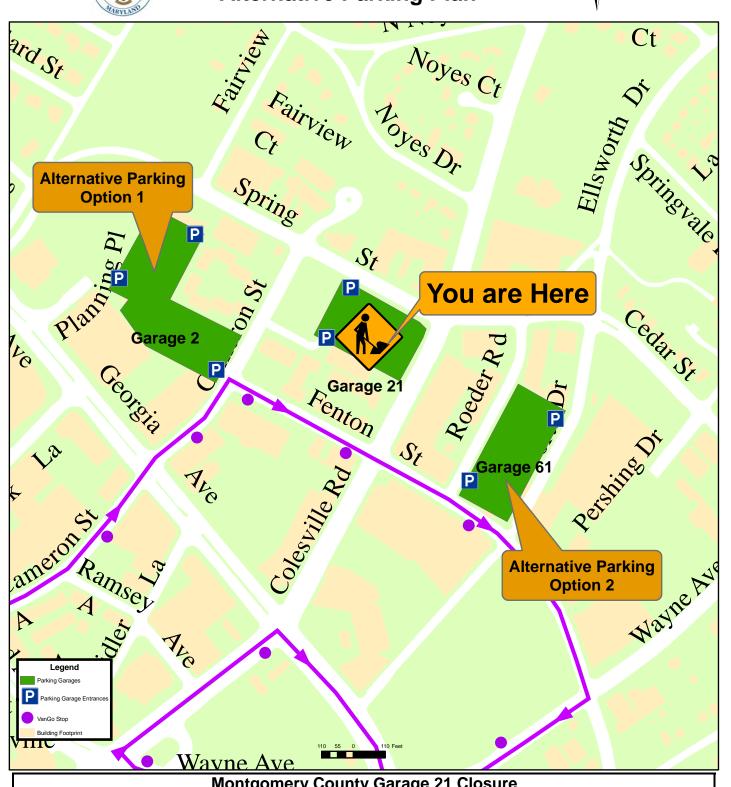

### Parking Options:

- Short-term and Long-term parking will be available at:
  - Spring-Cameron Garage (Garage 2)
     1364 metered spaces with entrances on Cameron Street and Spring Street
  - Town Square Garage (Garage 61)
     1241 Pay-on-foot spaces with entrances on Ellsworth
     Drive and Roeder Road

Call the Parking Sales Office at 240-777-8744 for information on monthly Parking Convenience Stickers (PCS)

Follow the Detour Signs for additional parking

## Garage 21 Alternative Parking Plan

| Montgomery County Garage 21 Closure                                                                    |                                                                                                                               |
|--------------------------------------------------------------------------------------------------------|-------------------------------------------------------------------------------------------------------------------------------|
| Parking Options:                                                                                       | Downtown Silverspring Information:                                                                                            |
| Option 1 Spring-Cameron Garage (1364 metered spaces) 8700 Cameron Street Silver Spring, Maryland 20910 | SILVERSPRING DOWNTOWN  VanGo - Free Downtown Shuttle                                                                          |
| Option 2 Townsquare Garage (1241 Pay-on-foot spaces) 801 Ellsworth Drive Silver Spring, Maryland 20910 | The VanGo is a free shuttle service in downtown Silver Spring that operates Monday through Friday from 7:00 a.m. to 7:00 p.m. |
| www.montgomerycountymd.gov/parking                                                                     | www.silverspringdowntown.com                                                                                                  |