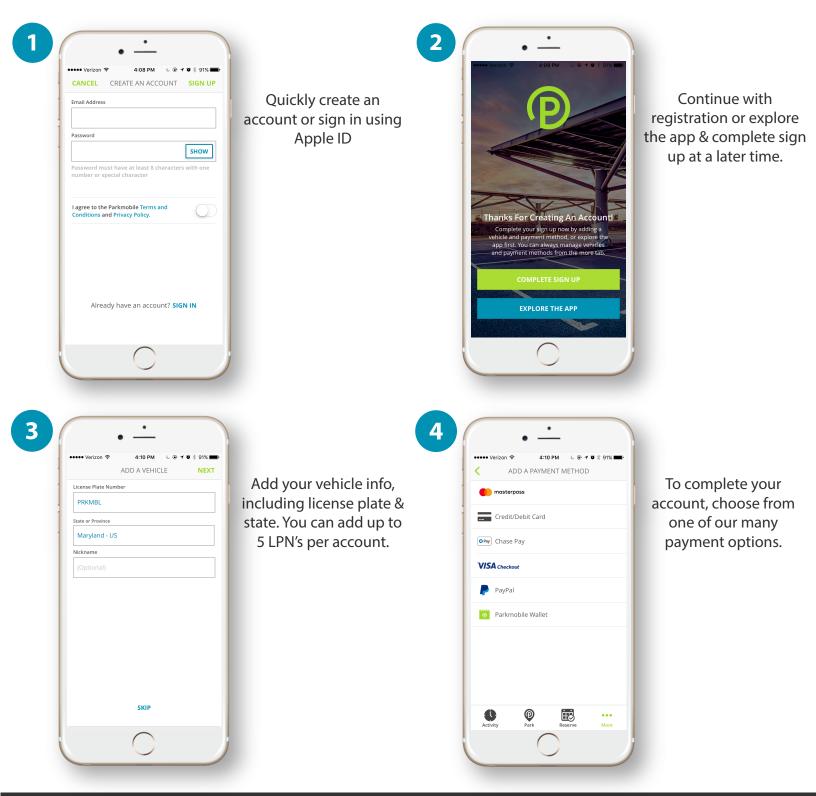

## **Registration is Quick and Easy!**

## Set up your Parkmobile Account in Just a Few Simple Steps:

AVAILABLE FOR: 🗯 🗰 🚝