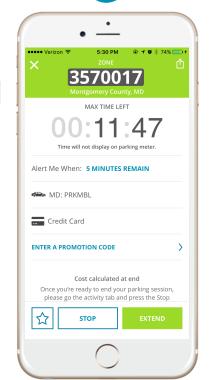

4

A ticker will count down your time remaining. You may stop your session early or extend if you haven't reached the meter max