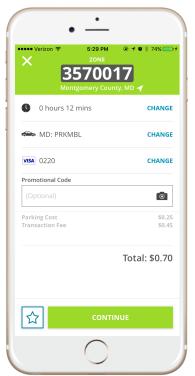

VEHICLE MD: PRKMBL DURATION 00:12:000 HOURS MADDES SECONDS Parking Ends Oct 12:5:41 pm PAYMENT \$0.70 VIEN 0220 START PARKING Confirm your

information, including

location, license plate,

time, & cost

3

3570017