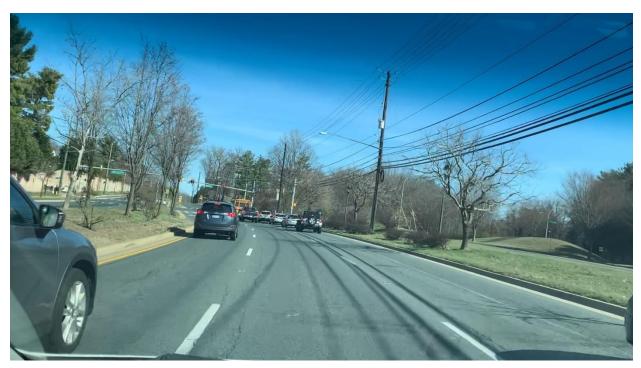

## **Pictures:**

See page 2

Eastbound Montrose Road, approaching Hitching Post Lane

Eastbound Montrose Road, approaching signal at Hitching Post Lane

Eastbound Montrose Road, at Hitching Post Lane (crash site)