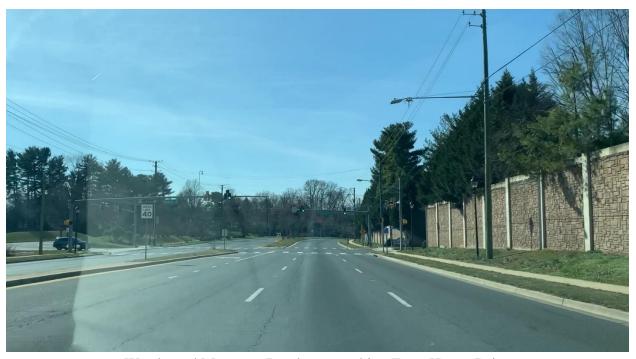

ay rotating clockwise, struck the right curb, went onto strike multiple objects including a fire hydrant, shrubs, a Ride-on bus sign, a street light pole, an electrical control box, and the traffic signal post before coming to rest. The operator of the vehicle suffered fatal injuries as a result of the crash.

#### **Observations:**

A field investigation was conducted at the crash location on Thursday 3/9/2023, at 1:30 pm. All required roadway signs, pavement markings and the roadway surface are in place and in good condition.

#### **Conclusion/Recommendation:**

None.

## **Pictures:**

See page 2



Eastbound Montrose Road, approaching Hitching Post Lane



Eastbound Montrose Road, approaching signal at Hitching Post Lane



Eastbound Montrose Road, at Hitching Post Lane (crash site)



Westbound Montrose Road, approaching Farm Haven Drive