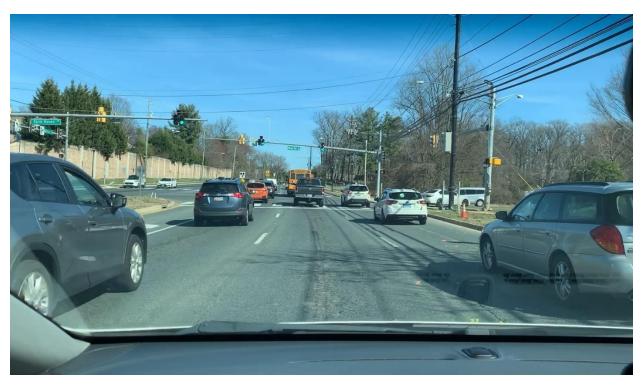

## **Pictures:**

See page 2

Eastbound Montrose Road, approaching Hitching Post Lane

Eastbound Montrose Road, approaching signal at Hitching Post Lane

Eastbound Montrose Road, at Hitching Post Lane (crash site)