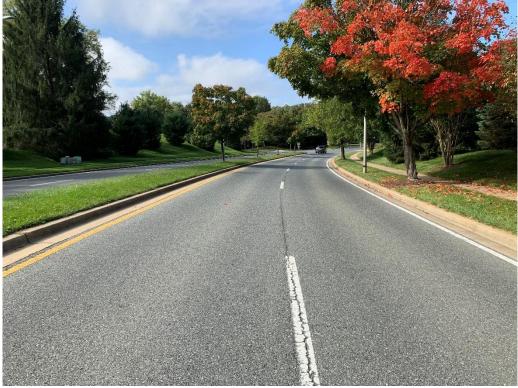

#### **Conclusion/Recommendation:**

Repair the roadway at the utility patches and trim foliage obscuring speed limit sign.

Pictures: See pages 2 & 3

Crash site – East Village Avenue

Westbound East Village Avenue