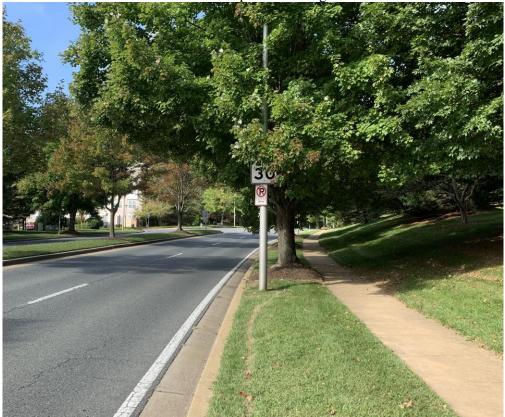

#### **Observations:**

A field investigation at the crash site along East Village Avenue was conducted on October 5, 2023. Existing signs and markings at the intersections are visible and in good condition. A speed limit sign 120' west of the intersection, is obscured by foliage. At the site of the incident, the roadway is level with a 1000' radius curve that allows sufficient sight distance in both directions. There roadway surface is in good condition; however, the utility patches at the 3 water valves in eastbound lane 2 have slight settling and deterioration. A review of the streetlight map indicated all county lights are operational.

#### **Conclusion/Recommendation:**

Repair the roadway at the utility patches and trim foliage obscuring speed limit sign.

Pictures: See pages 2 & 3

Crash site – East Village Avenue

Westbound East Village Avenue