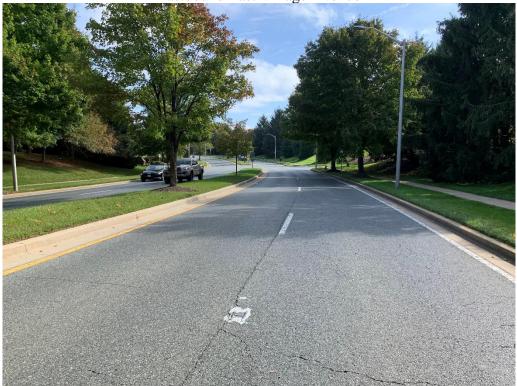

ed on October 5, 2023. Existing signs and markings at the intersections are visible and in good condition. A speed limit sign 120' west of the intersection, is obscured by foliage. At the site of the incident, the roadway is level with a 1000' radius curve that allows sufficient sight distance in both directions. There roadway surface is in good condition; however, the utility patches at the 3 water valves in eastbound lane 2 have slight settling and deterioration. A review of the streetlight map indicated all county lights are operational.

#### **Conclusion/Recommendation:**

Repair the roadway at the utility patches and trim foliage obscuring speed limit sign.

Pictures: See pages 2 & 3

Crash site – East Village Avenue



Westbound East Village Avenue



Eastbound East Village Avenue



Damaged Pavement



Obscured Speed Limit Sign