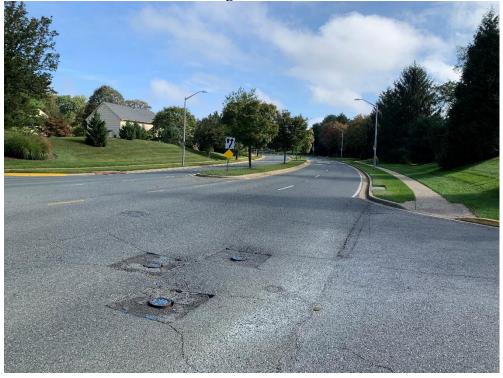

#### **Observations:**

A field investigation at the crash site along East Village Avenue was conducted on October 5, 2023. Existing signs and markings at the intersections are visible and in good condition. A speed limit sign 120' west of the intersection, is obscured by foliage. At the site of the incident, the roadway is level with a 1000' radius curve that allows sufficient sight distance in both directions. There roadway surface is in good condition; however, the utility patches at the 3 water valves in eastbound lane 2 have slight settling and deterioration. A review of the streetlight map indicated all county lights are operational.

Eastbound East Village Avenue

Damaged Pavement

Obscured Speed Limit Sign