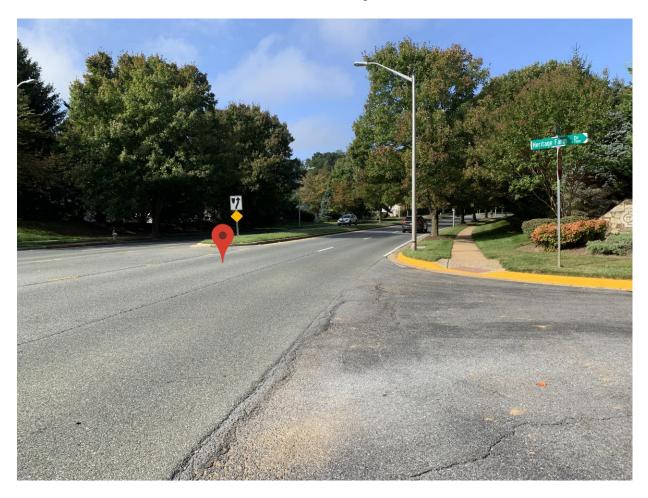

#### **Conclusion/Recommendation:**

Repair the roadway at the utility patches and trim foliage obscuring speed limit sign.

Pictures: See pages 2 & 3

Crash site – East Village Avenue

Westbound East Village Avenue