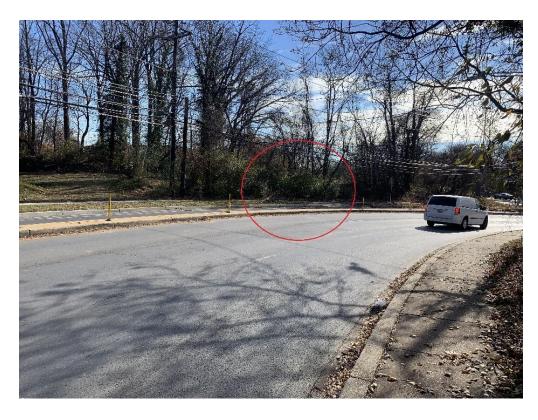

rcola Avenue there is a curve warning and an advisory 15 mph sign approximately 400' west of the crash location. The curve warning sign on westbound Arcola Avenue west of MD 193 is missing. The concrete median has yellow flex posts, keep right and object markers signs on all approaches. One object marker is missing under a keep right sign on eastbound Arcola Avenue.

#### **Conclusions / Recommendations**

- 1. Refresh all pavement markings including pavement marking arrows along Arcola Avenue near MD 193.
- 2. Replace the missing object marker under the keep right sign on eastbound Arcola Avenue
- 3. Replace curve warning sign on westbound Arcola Avenue east of MD 193

### **Site Pictures**

eastbound Arcola Avenue approaching crash location.



eastbound Arcola Avenue at crash location



# eastbound Arcola Avenue west of crash location