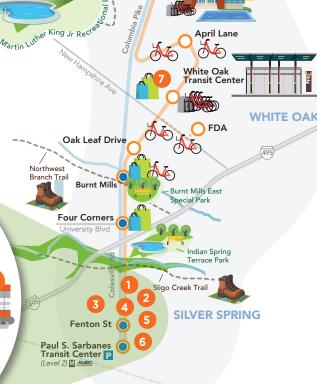

## Access to:

Burtonsville

Castle Blvd

Briggs Chaney

Tech Rd

April Ln

White Oak Transit Center

Oak Leaf Dr

FDA

**Burnt Mills** 

Four Corners

Fenton St

Silver Spring Transit Center **KEY** 

Flash Orange Route Every 15 minutes, 5:15-1 am Weekdays 5:30-1 am Weekends

and Holidavs

Flash Blue Route Every 15 minutes. Weekdays only, 5:30-8:30 am and 3:30-7:30 pm

Shopping

Capital Bikeshare

**Station for Blue** & Orange Routes

Burtonsville P

**FAIRLAND** 

Stonehedge Local Park

Briggs Chaney P

**BURTONSVILLE** 

P Tech Rd