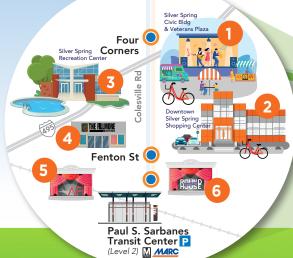

Thursdays: Kids Games at the Silver Spring

Summer Concerts

Saturdays: Weekly Outdoor Farmer's Market

**Sundays:** Festivals and Events

**Downtown Silver Spring Shopping Center** 916 Ellsworth Drive, Silver Spring, MD 20910

**Silver Spring Recreation Center** 1315 Apple Ave, Silver Spring, MD 20910

The Fillmore - Live Music Venue 8656 Colesville Rd, Silver Spring, MD 20910

**AFI Silver Theater and Cultural Center** 8633 Colesville Rd, Silver Spring, MD 20910

**Round House Theatre Education Center** 8656 Colesville Rd, Silver Spring, MD 20910

**White Oak Shopping Center** 11249 New Hampshire Ave. Silver Spring, MD 20904

**Burtonsville Town Square** 15650 Old Columbia Pike, Burtonsville, MD 20866