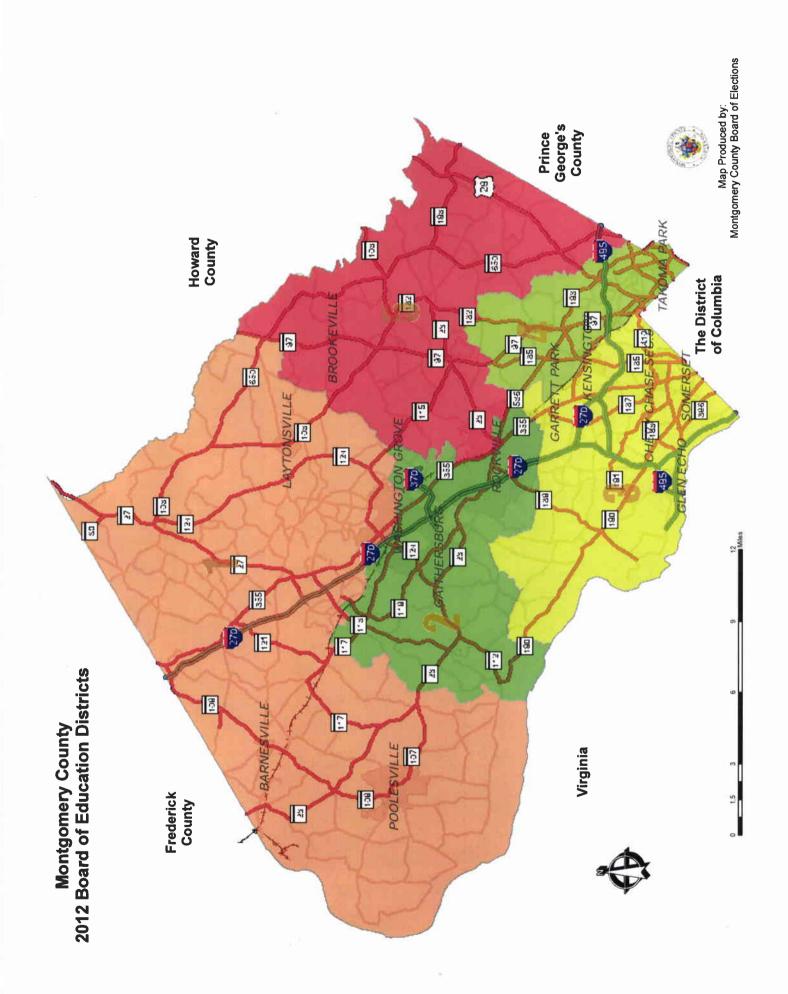

Final report – the unofficial final summary report will be posted upon completion of reading the memory disks from all precincts.