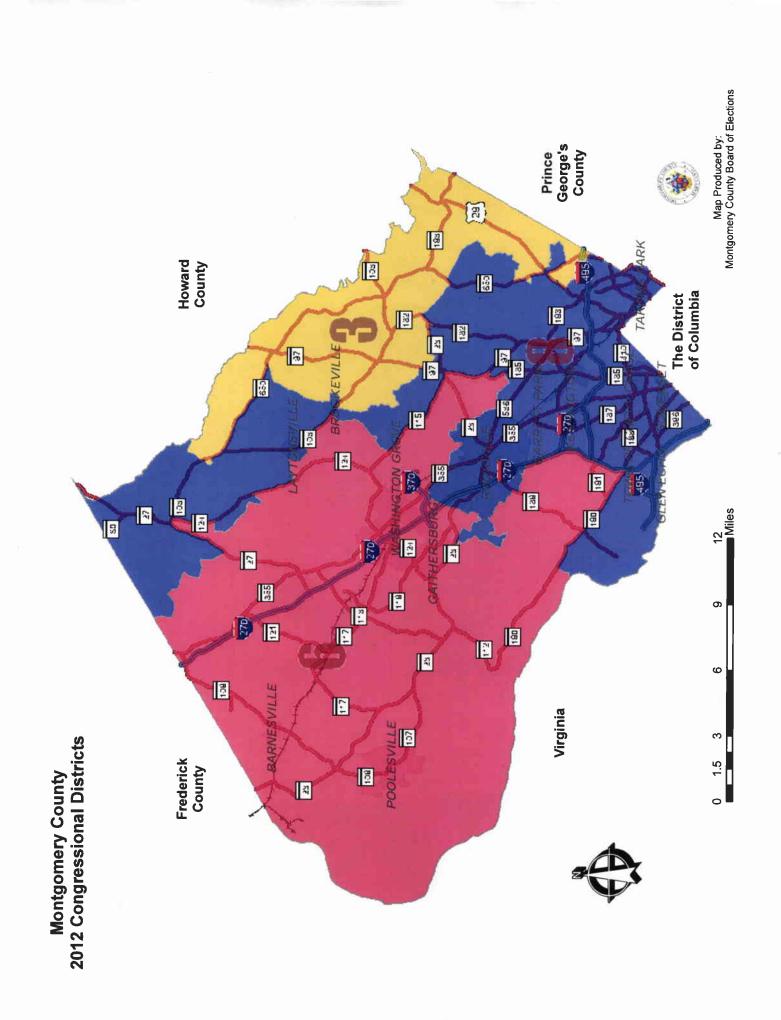

Final report – the unofficial final summary report will be posted upon completion of reading the memory disks from all precincts.