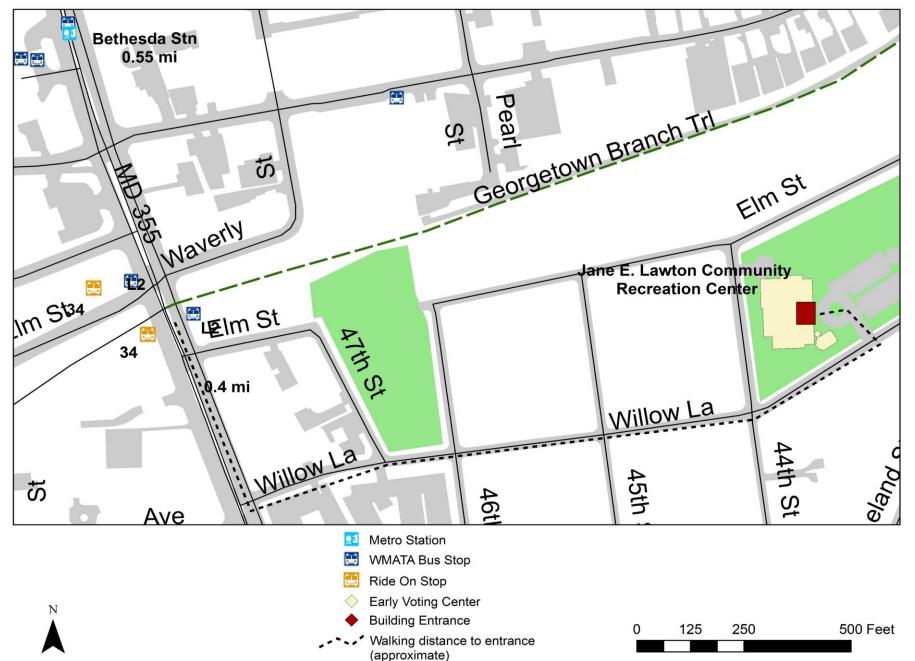

## JANE REVIEW LAWTON COMMUNITY RECREATION CENTER - PUBLIC TRANSIT

2018 Proposed Early Voting Sites.
Under Review JANE E. LAWTON COMMUNITY RECREATION CENTER

2018 Proposed Early Voting Sites
Under ANE E. LAWTON COMMUNITY RECREATION CENTER - PARKING