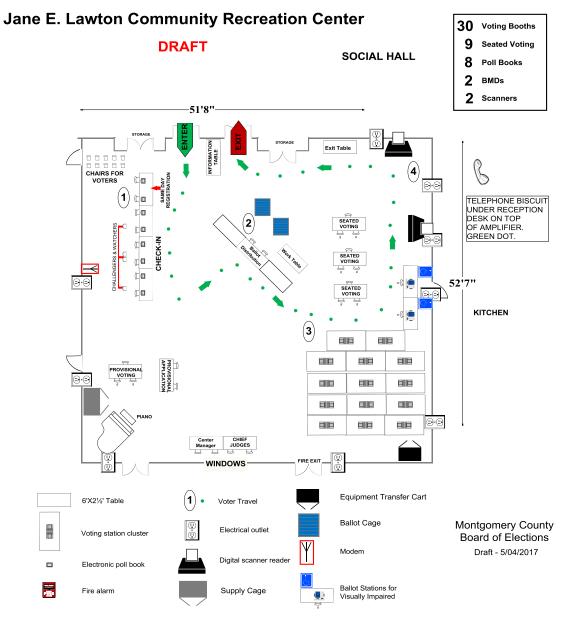

JANE Envisor COMMUNITY REC CENTER - NO ELECTIONEERING ZONE

2018 JANE EN LAWTON COMMUNITY REC CENTER - NO ELECTIONEERING ZONE

2018 Proposed Early Voting Sites
Und ANE E. LAWTON COMMUNITY RECREATION CENTER (Social Hall)