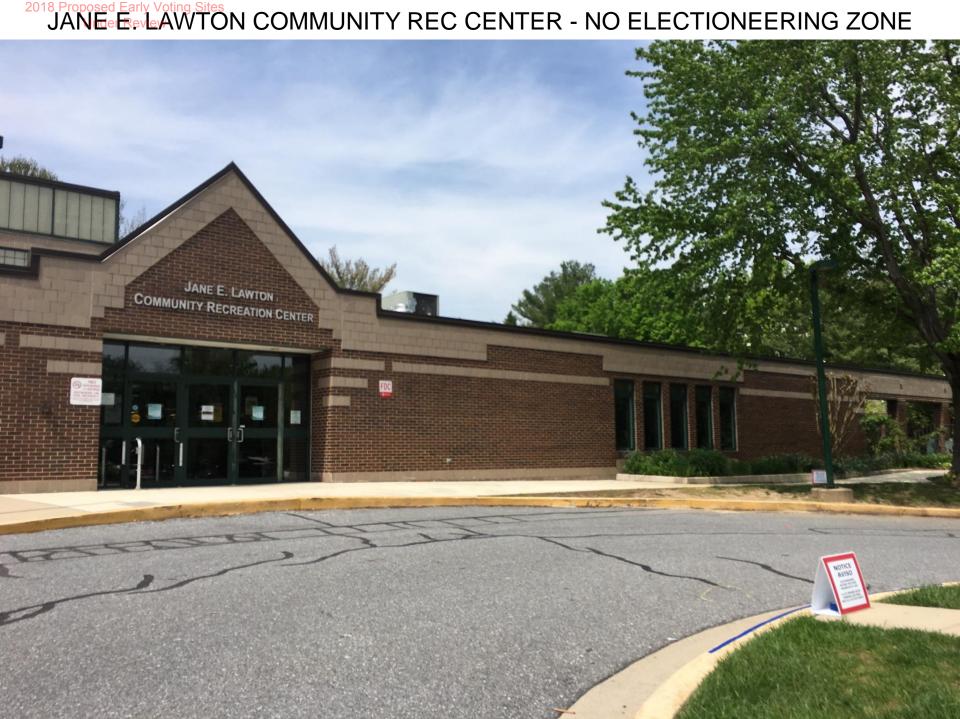

JANE Envisor COMMUNITY REC CENTER - NO ELECTIONEERING ZONE

2018 JANE EN LAWTON COMMUNITY REC CENTER - NO ELECTIONEERING ZONE

2018 Proposed Early Voting Sites
Und ANE E. LAWTON COMMUNITY RECREATION CENTER (Social Hall)