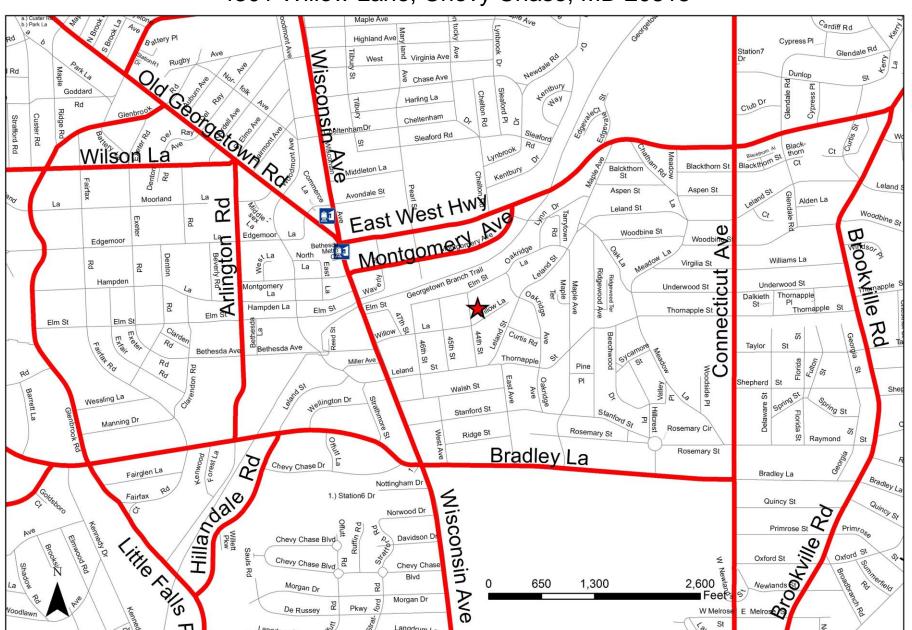

## Jane E. Lawton Community Recreation Center 4301 Willow Lane, Chevy Chase, MD 20815