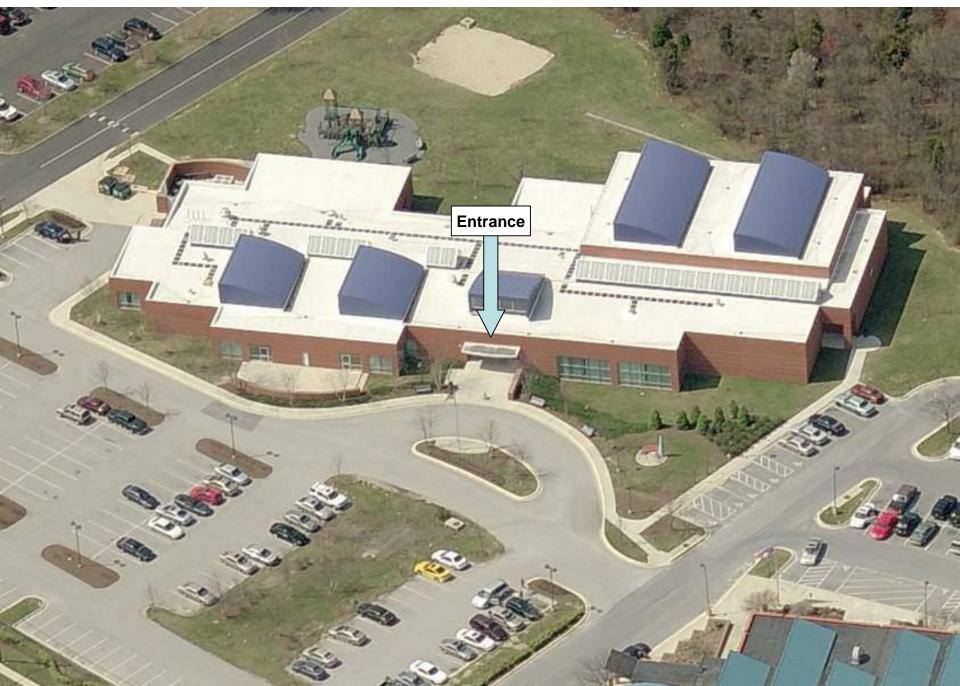

2018 Proposed Early Voting Sites Under Review

# MARILYN J. PRAISNER COMMUNITY RECREATION CENTER

#### 2018 Proposed Early Voting Sites Under ReMARILYN J. PRAISNER COMMUNITY RECREATION CENTER



<sup>2018</sup> Proposed Early Voting Sites Under ReMARILYN J. PRAISNER COMMUNITY RECREATION CENTER 14906 Old Columbia Pike, Burtonsville, MD 20866



MARILY Never PRAISNER COMMUNITY RECREATION CENTER - PUBLIC TRANSIT



#### 2018 Proposed Early Voting Sites Under ReMARILYN J. PRAISNER COMMUNITY RECREATION CENTER



#### MARILYN J. PRAISNER COMMUNITY RECREATION CENTER - PARKING



## MARILY N FLUE PRAISNER COMMUNITY REC CENTER - NO ELECTIONEERING ZONE



### MARILYN Ju PRAISNER COMMUNITY REC CENTER - NO ELECTIONEERING ZONE



## MARILYN J. PRAISNER COMMUNITY RECREATION CENTER (Social Hall)