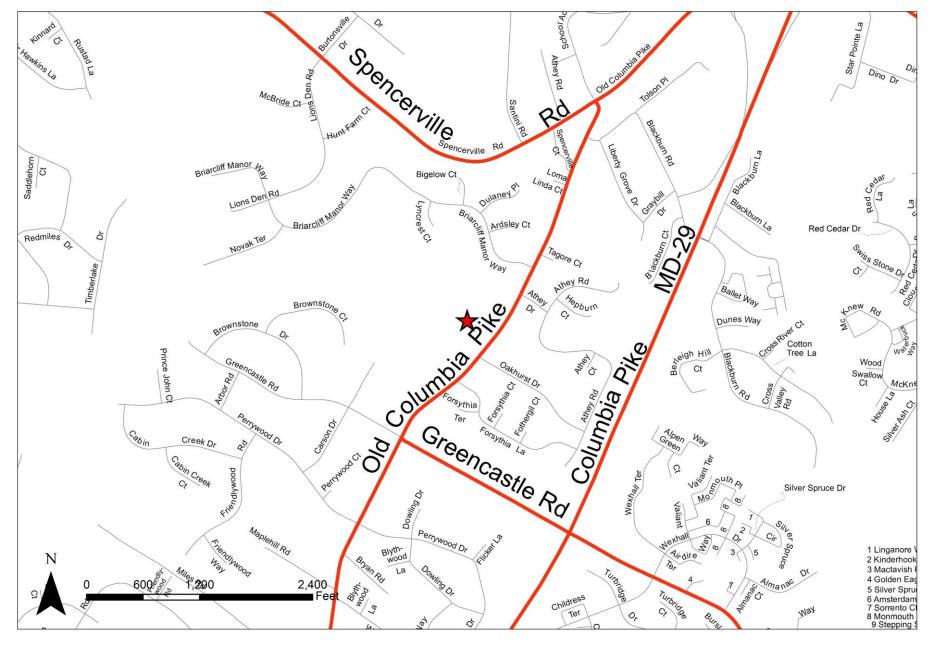

#### 2018 Proposed Early Voting Sites Under ReMARILYN J. PRAISNER COMMUNITY RECREATION CENTER

<sup>2018</sup> Proposed Early Voting Sites Under ReMARILYN J. PRAISNER COMMUNITY RECREATION CENTER 14906 Old Columbia Pike, Burtonsville, MD 20866