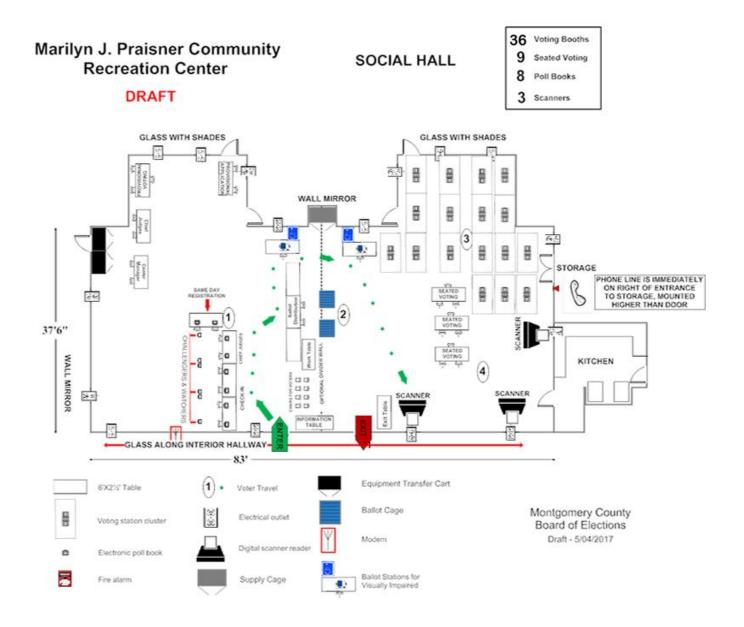

2018 Proposed Early Voting Sites Under Review

# MARILYN J. PRAISNER COMMUNITY RECREATION CENTER

#### 2018 Proposed Early Voting Sites Under ReMARILYN J. PRAISNER COMMUNITY RECREATION CENTER



<sup>2018</sup> Proposed Early Voting Sites Under ReMARILYN J. PRAISNER COMMUNITY RECREATION CENTER 14906 Old Columbia Pike, Burtonsville, MD 20866



MARILY Never PRAISNER COMMUNITY RECREATION CENTER - PUBLIC TRANSIT



#### 2018 Proposed Early Voting Sites Under ReMARILYN J. PRAISNER COMMUNITY RECREATION CENTER



#### MARILYN J. PRAISNER COMMUNITY RECREATION CENTER - PARKING



## MARILY N FLUE PRAISNER COMMUNITY REC CENTER - NO ELECTIONEERING ZONE



### MARILYN Ju PRAISNER COMMUNITY REC CENTER - NO ELECTIONEERING ZONE



## MARILYN J. PRAISNER COMMUNITY RECREATION CENTER (Social Hall)