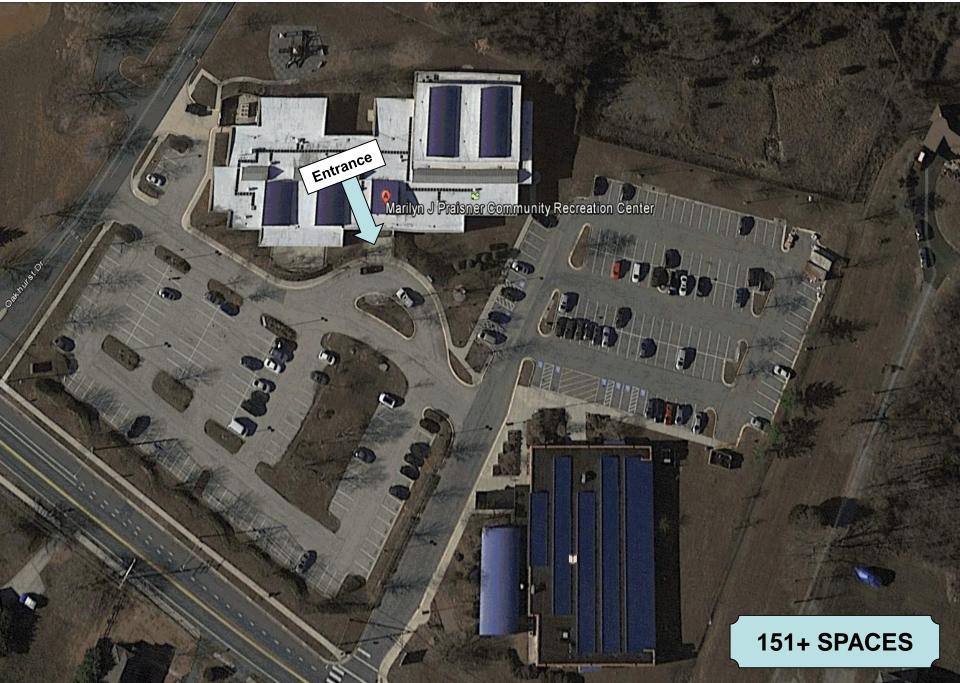

2018 Proposed Early Voting Sites Under Review

# MARILYN J. PRAISNER COMMUNITY RECREATION CENTER

#### 2018 Proposed Early Voting Sites Under ReMARILYN J. PRAISNER COMMUNITY RECREATION CENTER



<sup>2018</sup> Proposed Early Voting Sites Under ReMARILYN J. PRAISNER COMMUNITY RECREATION CENTER 14906 Old Columbia Pike, Burtonsville, MD 20866



MARILY Never PRAISNER COMMUNITY RECREATION CENTER - PUBLIC TRANSIT



#### 2018 Proposed Early Voting Sites Under ReMARILYN J. PRAISNER COMMUNITY RECREATION CENTER



#### MARILYN J. PRAISNER COMMUNITY RECREATION CENTER - PARKING



## MARILY N FLUE PRAISNER COMMUNITY REC CENTER - NO ELECTIONEERING ZONE



### MARILYN Ju PRAISNER COMMUNITY REC CENTER - NO ELECTIONEERING ZONE



## MARILYN J. PRAISNER COMMUNITY RECREATION CENTER (Social Hall)