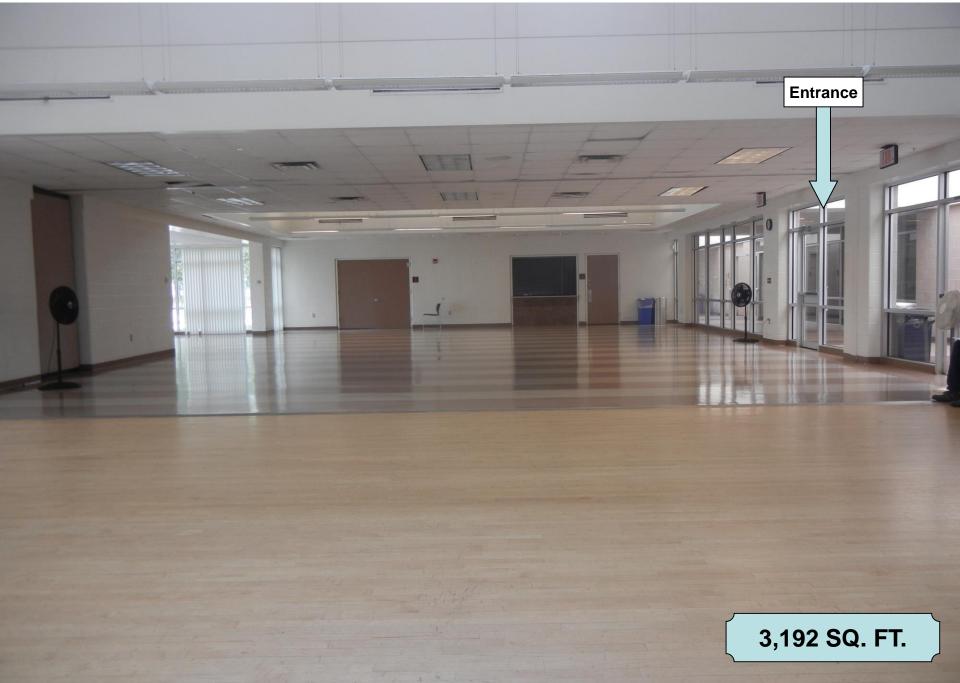

2018 Proposed Early Voting Sites Under Review

# MARILYN J. PRAISNER COMMUNITY RECREATION CENTER

#### 2018 Proposed Early Voting Sites Under ReMARILYN J. PRAISNER COMMUNITY RECREATION CENTER



<sup>2018</sup> Proposed Early Voting Sites Under ReMARILYN J. PRAISNER COMMUNITY RECREATION CENTER 14906 Old Columbia Pike, Burtonsville, MD 20866



MARILY Never PRAISNER COMMUNITY RECREATION CENTER - PUBLIC TRANSIT



#### 2018 Proposed Early Voting Sites Under ReMARILYN J. PRAISNER COMMUNITY RECREATION CENTER



#### MARILYN J. PRAISNER COMMUNITY RECREATION CENTER - PARKING



## MARILY N FLUE PRAISNER COMMUNITY REC CENTER - NO ELECTIONEERING ZONE



### MARILYN Ju PRAISNER COMMUNITY REC CENTER - NO ELECTIONEERING ZONE



## MARILYN J. PRAISNER COMMUNITY RECREATION CENTER (Social Hall)