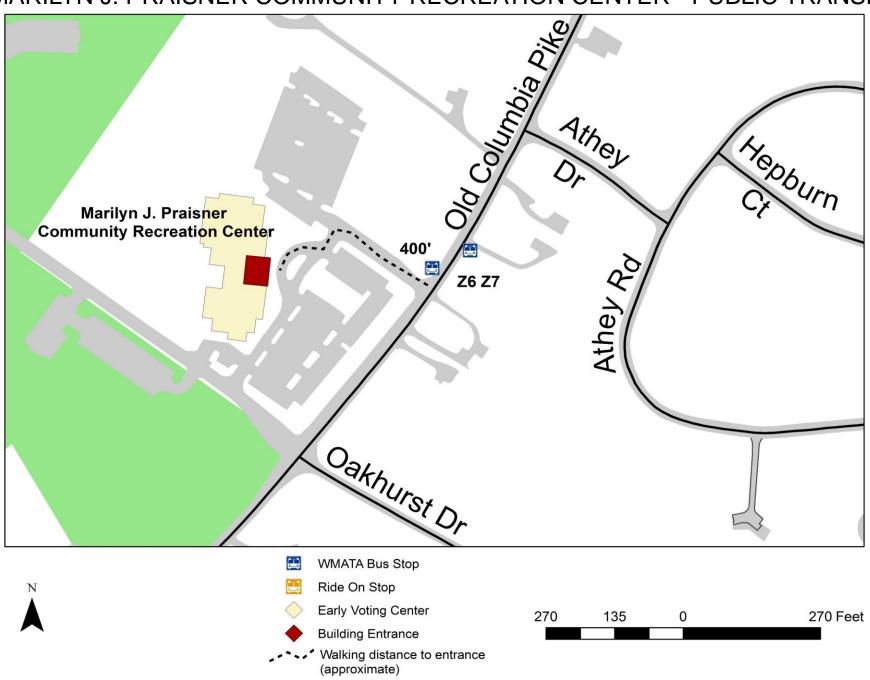

2018 Proposed Early Voting Sites Under Review

# MARILYN J. PRAISNER COMMUNITY RECREATION CENTER

#### 2018 Proposed Early Voting Sites Under ReMARILYN J. PRAISNER COMMUNITY RECREATION CENTER



<sup>2018</sup> Proposed Early Voting Sites Under ReMARILYN J. PRAISNER COMMUNITY RECREATION CENTER 14906 Old Columbia Pike, Burtonsville, MD 20866



MARILY Never PRAISNER COMMUNITY RECREATION CENTER - PUBLIC TRANSIT



#### 2018 Proposed Early Voting Sites Under ReMARILYN J. PRAISNER COMMUNITY RECREATION CENTER



#### MARILYN J. PRAISNER COMMUNITY RECREATION CENTER - PARKING



## MARILY N FLUE PRAISNER COMMUNITY REC CENTER - NO ELECTIONEERING ZONE



### MARILYN Ju PRAISNER COMMUNITY REC CENTER - NO ELECTIONEERING ZONE



## MARILYN J. PRAISNER COMMUNITY RECREATION CENTER (Social Hall)