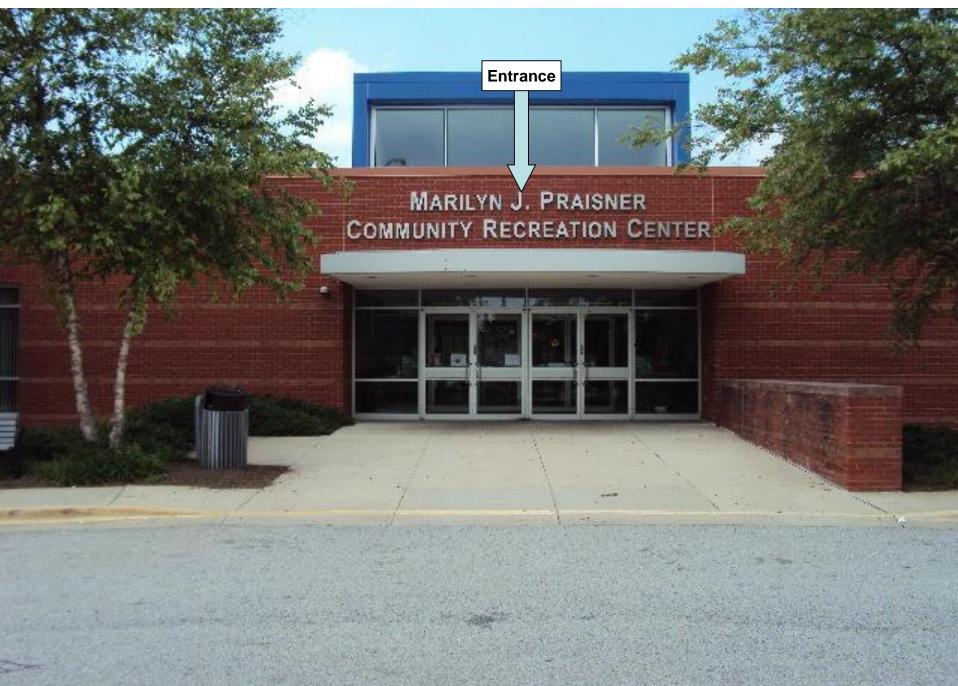

2018 Proposed Early Voting Sites Under Review

# MARILYN J. PRAISNER COMMUNITY RECREATION CENTER

#### 2018 Proposed Early Voting Sites Under ReMARILYN J. PRAISNER COMMUNITY RECREATION CENTER



<sup>2018</sup> Proposed Early Voting Sites Under ReMARILYN J. PRAISNER COMMUNITY RECREATION CENTER 14906 Old Columbia Pike, Burtonsville, MD 20866



MARILY Never PRAISNER COMMUNITY RECREATION CENTER - PUBLIC TRANSIT



#### 2018 Proposed Early Voting Sites Under ReMARILYN J. PRAISNER COMMUNITY RECREATION CENTER



#### MARILYN J. PRAISNER COMMUNITY RECREATION CENTER - PARKING



## MARILY N FLUE PRAISNER COMMUNITY REC CENTER - NO ELECTIONEERING ZONE



### MARILYN Ju PRAISNER COMMUNITY REC CENTER - NO ELECTIONEERING ZONE



## MARILYN J. PRAISNER COMMUNITY RECREATION CENTER (Social Hall)