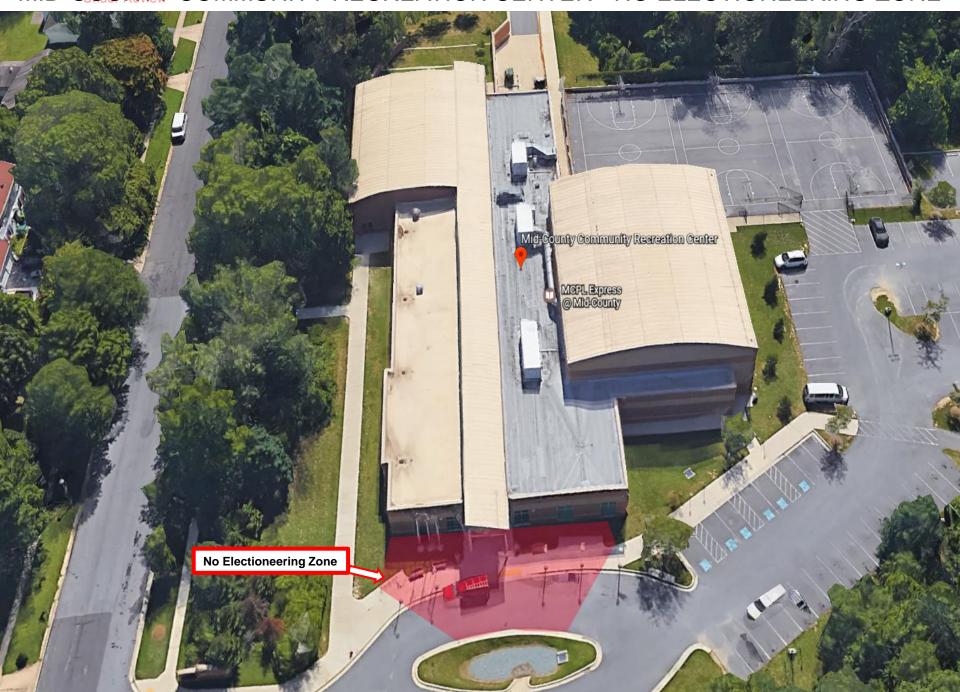

MID-COUNTY COMMUNITY RECREATION CENTER - NO ELECTIONEERING ZONE

## MID-COUNTY COMMUNITY RECREATION CENTER - NO ELECTIONEERING ZONE

Under MID-COUNTY COMMUNITY RECREATION CENTER (Social Hall)

Under Review Mid County Community Recreation Center DRAFT

**SOCIAL HALL** 

24 Voting Booths