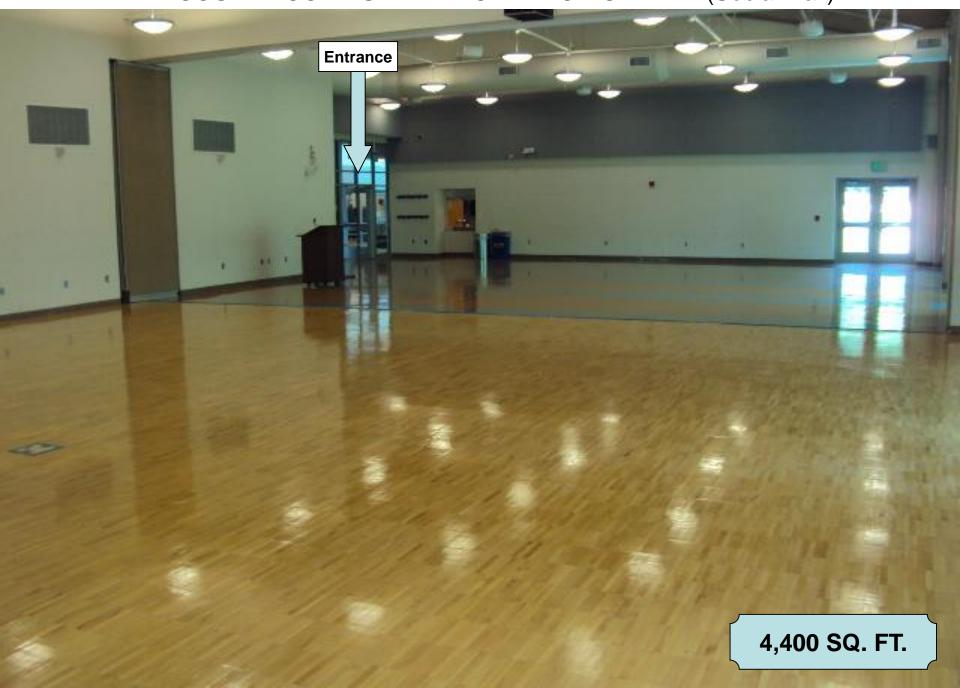

## MID-COUNTY COMMUNITY RECREATION CENTER - NO ELECTIONEERING ZONE

Under MID-COUNTY COMMUNITY RECREATION CENTER (Social Hall)

Under Review Mid County Community Recreation Center DRAFT

**SOCIAL HALL** 

24 Voting Booths

6 Poll Books

2 Scanner