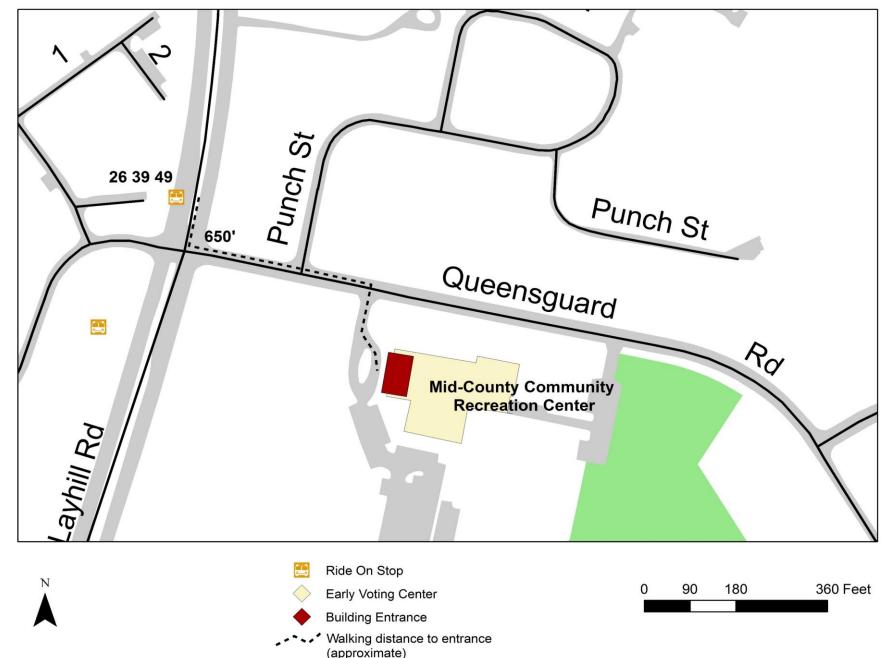

MID-COUNTY COMMUNITY RECREATION CENTER - NO ELECTIONEERING ZONE

## MID-COUNTY COMMUNITY RECREATION CENTER - NO ELECTIONEERING ZONE

Under MID-COUNTY COMMUNITY RECREATION CENTER (Social Hall)

Under Review Mid County Community Recreation Center DRAFT

**SOCIAL HALL** 

24 Voting Booths