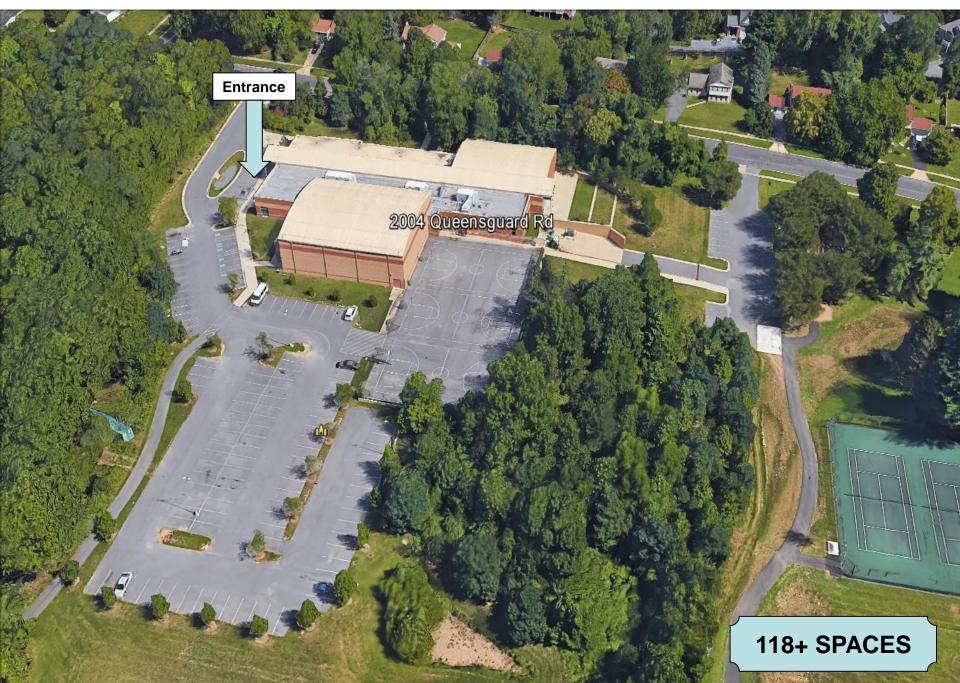

## MID-COUNTY COMMUNITY RECREATION CENTER

2018 Proposed Early Voting Sites
Under Review MID-COUNTY COMMUNITY RECREATION CENTER
2004 Queensguard Rd., Silver Spring, MD 20906

## 2018 Proposed Early Voting Sites MID-COUNTY COMMUNITY RECREATION CENTER - PUBLIC TRANSIT

2018 Proposed Early Voting Sites Under Review MID-COUNTY COMMUNITY RECREATION CENTER

2018 Proposed Early Voting Sites
Under FMED-COUNTY COMMUNITY RECREATION CENTER - PARKING