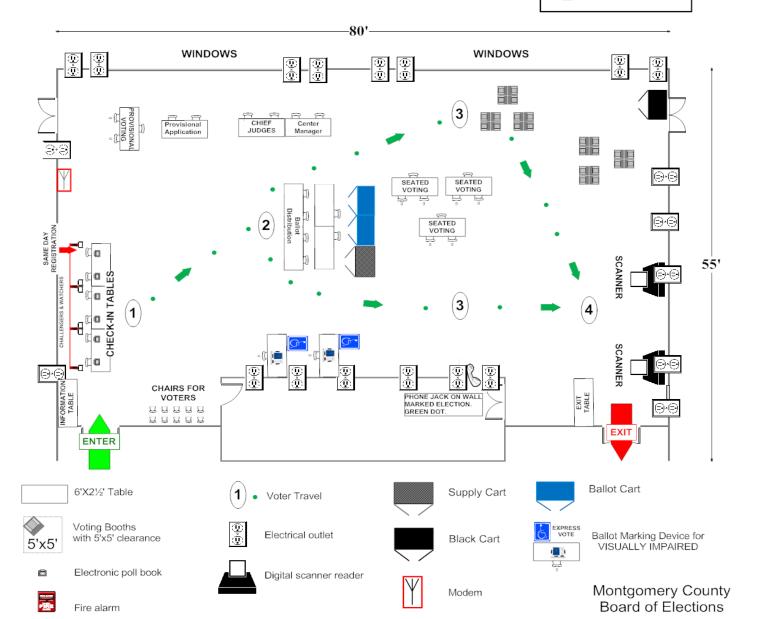

## MID-COUNTY COMMUNITY RECREATION CENTER - NO ELECTIONEERING ZONE

Under MID-COUNTY COMMUNITY RECREATION CENTER (Social Hall)

Under Review Mid County Community Recreation Center DRAFT

**SOCIAL HALL** 

24 Voting Booths

6 Poll Books

2 Scanner