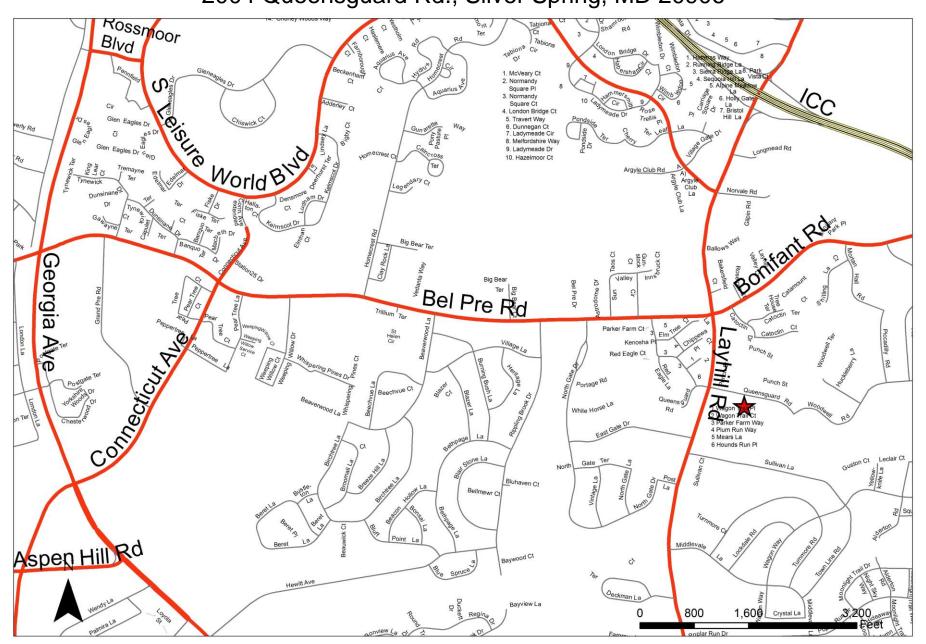

## MID-COUNTY COMMUNITY RECREATION CENTER

2018 Proposed Early Voting Sites
Under Review MID-COUNTY COMMUNITY RECREATION CENTER
2004 Queensguard Rd., Silver Spring, MD 20906