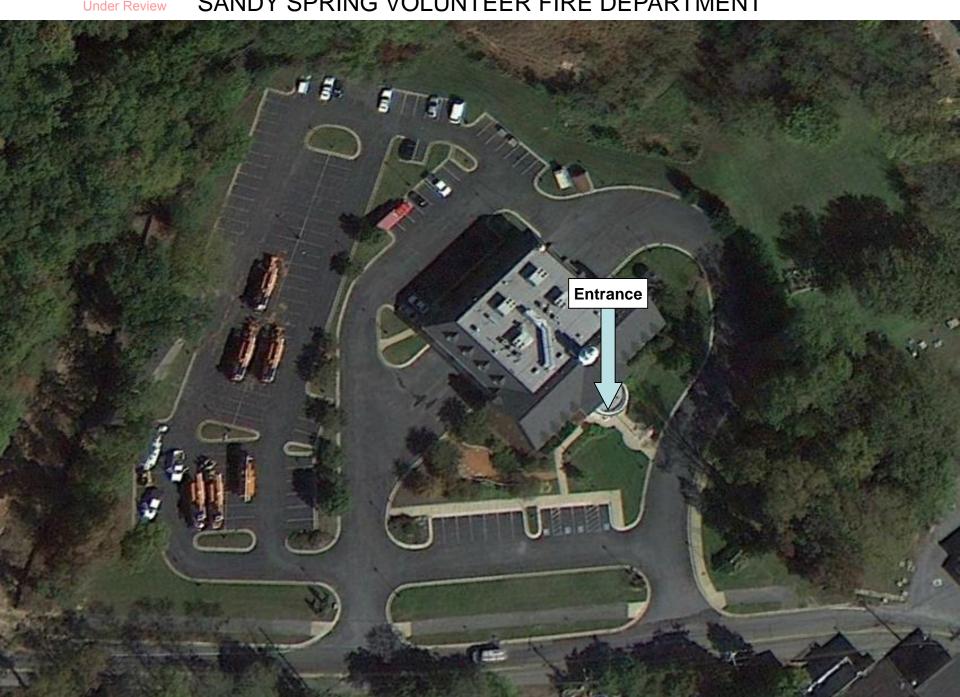

# SANDY SPRING VOLUNTEER FIRE DEPARTMENT

2018 Proposed Early Voting Sites Under Review SANDY SPRING VOLUNTEER FIRE DEPARTMENT 17921 Brooke Rd., Sandy Spring, MD 20860