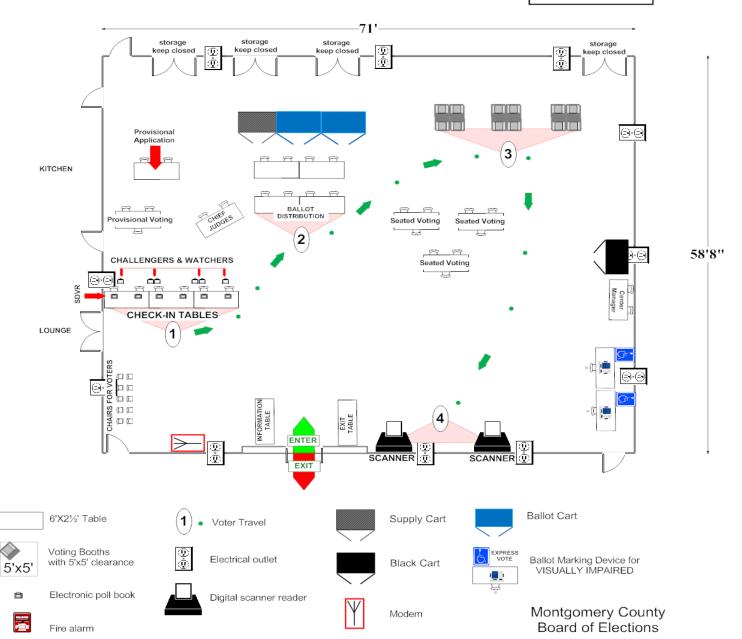

# SANDY SPRING VOLUNTEER FIRE DEPARTMENT



2018 Proposed Early Voting Sites Under Review SANDY SPRING VOLUNTEER FIRE DEPARTMENT 17921 Brooke Rd., Sandy Spring, MD 20860



# SANDY SPRING VOLUNTEER FIRE DEPARTMENT - PUBLIC TRANSIT





# 2018 Proposed Early Voting Sites Under RSANDY SPRING VOLUNTEER FIRE DEPARTMENT - PARKING



### SANDY SPRING VOLUNTEER FIRE DEPARTMENT - NO ELECTIONEERING ZONE



### SANDY SPRING VOLUNTEER FIRE DEPARTMENT - NO ELECTIONEERING ZONE



## SANDY SPRING VOLUNTEER FIRE DEPARTMENT - NO ELECTIONEERING ZONE



Und SANDY SPRING VOLUNTEER FIRE DEPARTMENT (The Oak Room)



2018 Proposed Early Voting Sites
Under Psylew Spring Volunteer Fire Department

**DRAFT** 

12 Voting Booths

6 Poll Books

2 Scanners

### The Oak Room