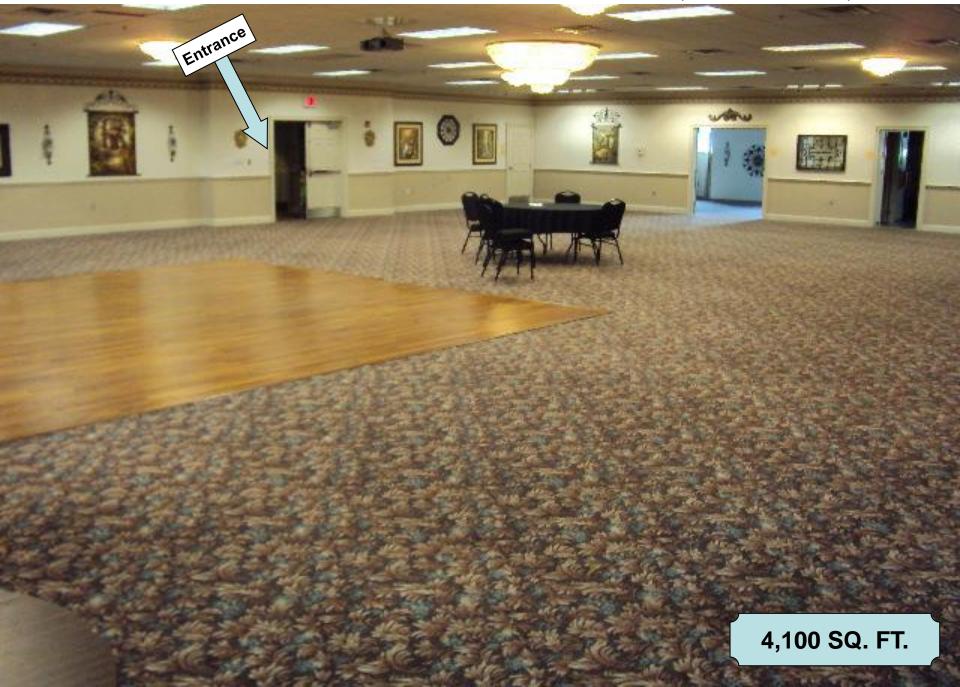

# SANDY SPRING VOLUNTEER FIRE DEPARTMENT



2018 Proposed Early Voting Sites Under Review SANDY SPRING VOLUNTEER FIRE DEPARTMENT 17921 Brooke Rd., Sandy Spring, MD 20860



# SANDY SPRING VOLUNTEER FIRE DEPARTMENT - PUBLIC TRANSIT





# 2018 Proposed Early Voting Sites Under RSANDY SPRING VOLUNTEER FIRE DEPARTMENT - PARKING



### SANDY SPRING VOLUNTEER FIRE DEPARTMENT - NO ELECTIONEERING ZONE



### SANDY SPRING VOLUNTEER FIRE DEPARTMENT - NO ELECTIONEERING ZONE



## SANDY SPRING VOLUNTEER FIRE DEPARTMENT - NO ELECTIONEERING ZONE



Und SANDY SPRING VOLUNTEER FIRE DEPARTMENT (The Oak Room)



2018 Proposed Early Voting Sites
Under Psylew Spring Volunteer Fire Department

**DRAFT** 

12 Voting Booths

6 Poll Books

2 Scanners

### The Oak Room