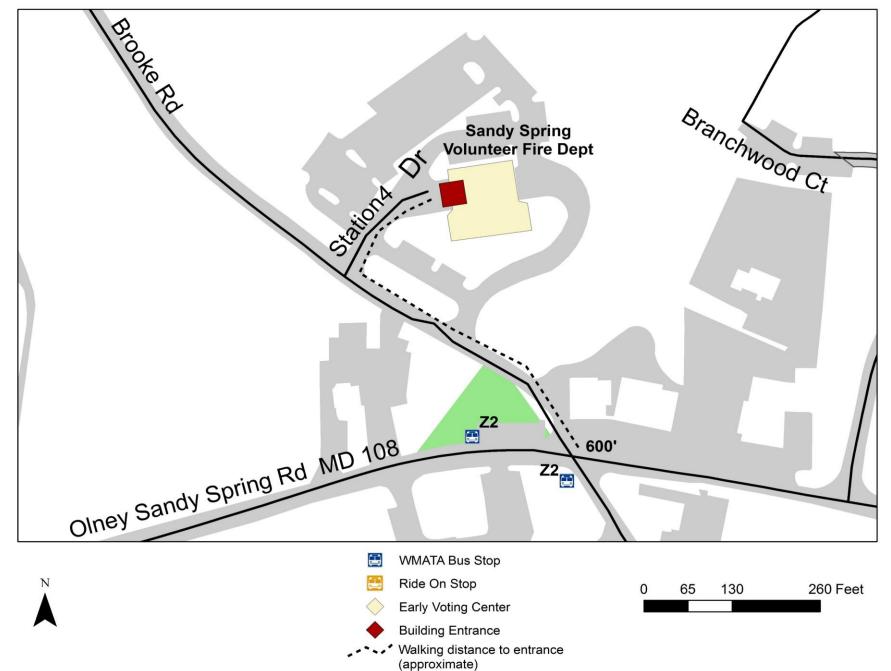

# SANDY SPRING VOLUNTEER FIRE DEPARTMENT



2018 Proposed Early Voting Sites Under Review SANDY SPRING VOLUNTEER FIRE DEPARTMENT 17921 Brooke Rd., Sandy Spring, MD 20860



# SANDY SPRING VOLUNTEER FIRE DEPARTMENT - PUBLIC TRANSIT





# 2018 Proposed Early Voting Sites Under RSANDY SPRING VOLUNTEER FIRE DEPARTMENT - PARKING



### SANDY SPRING VOLUNTEER FIRE DEPARTMENT - NO ELECTIONEERING ZONE



### SANDY SPRING VOLUNTEER FIRE DEPARTMENT - NO ELECTIONEERING ZONE



## SANDY SPRING VOLUNTEER FIRE DEPARTMENT - NO ELECTIONEERING ZONE



Und SANDY SPRING VOLUNTEER FIRE DEPARTMENT (The Oak Room)



2018 Proposed Early Voting Sites
Under Psylew Spring Volunteer Fire Department

**DRAFT** 

12 Voting Booths

6 Poll Books

2 Scanners

### The Oak Room