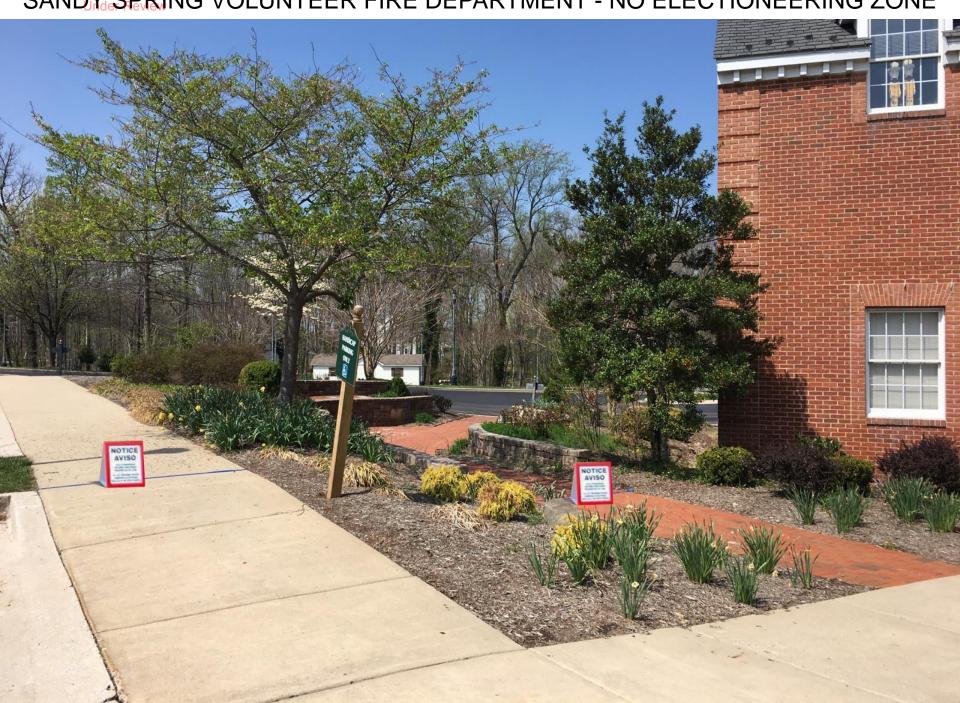

# SANDY SPRING VOLUNTEER FIRE DEPARTMENT



2018 Proposed Early Voting Sites Under Review SANDY SPRING VOLUNTEER FIRE DEPARTMENT 17921 Brooke Rd., Sandy Spring, MD 20860



# SANDY SPRING VOLUNTEER FIRE DEPARTMENT - PUBLIC TRANSIT





# 2018 Proposed Early Voting Sites Under RSANDY SPRING VOLUNTEER FIRE DEPARTMENT - PARKING



### SANDY SPRING VOLUNTEER FIRE DEPARTMENT - NO ELECTIONEERING ZONE



### SANDY SPRING VOLUNTEER FIRE DEPARTMENT - NO ELECTIONEERING ZONE



## SANDY SPRING VOLUNTEER FIRE DEPARTMENT - NO ELECTIONEERING ZONE



Und SANDY SPRING VOLUNTEER FIRE DEPARTMENT (The Oak Room)



2018 Proposed Early Voting Sites
Under Psylew Spring Volunteer Fire Department

**DRAFT** 

12 Voting Booths

6 Poll Books

2 Scanners

### The Oak Room