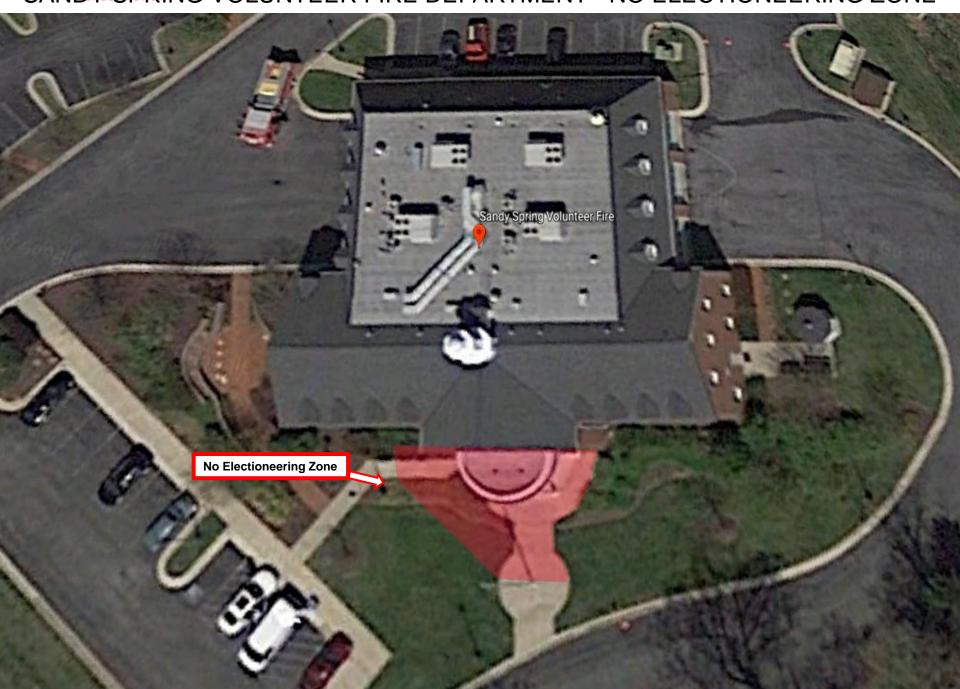

## SANDY SPRING VOLUNTEER FIRE DEPARTMENT - NO ELECTIONEERING ZONE

Und SANDY SPRING VOLUNTEER FIRE DEPARTMENT (The Oak Room)

2018 Proposed Early Voting Sites
Under Psylew Spring Volunteer Fire Department