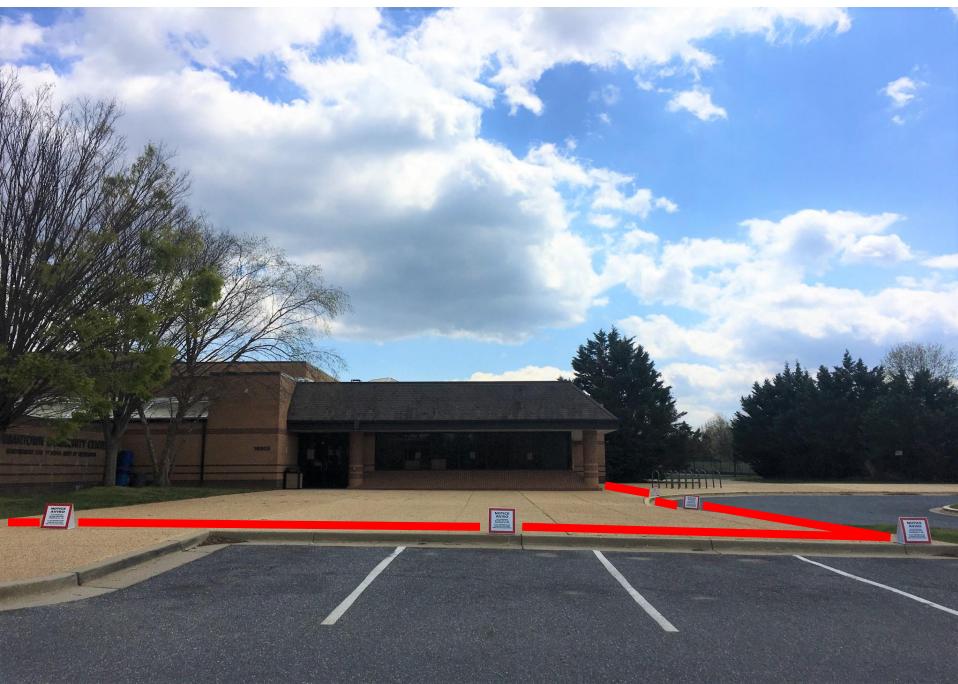

**VOTE CENTER: Germantown Community Recreation Center – No Electioneering Zone** 