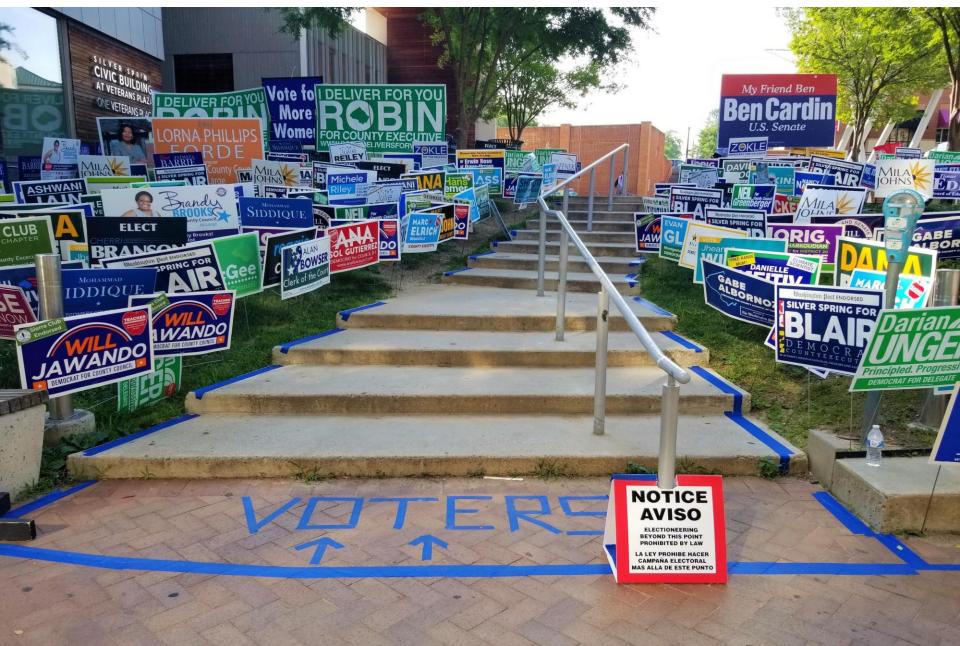

**VOTE CENTER: Germantown Community Recreation Center – No Electioneering Zone** 



# **BALLOT DROP BOX LOCATION: Germantown Community Rec Center**



### **VOTE CENTER: Marilyn J. Praisner Community Rec Center – No Electioneering Zone**



# **BALLOT DROP BOX LOCATION: Marilyn J. Praisner Comm Rec Center**



## **VOTE CENTER: Silver Spring Civic Building – No Electioneering Zone**



#### **VOTE CENTER: Silver Spring Civic Building – No Electioneering Zone**



# **BALLOT DROP BOX LOCATION: Silver Spring Civic Building**



## **VOTE CENTER: Activity Center at Bohrer Park – No Electioneering Zone**



# **BALLOT DROP BOX LOCATION: Activity Center at Bohrer Park**