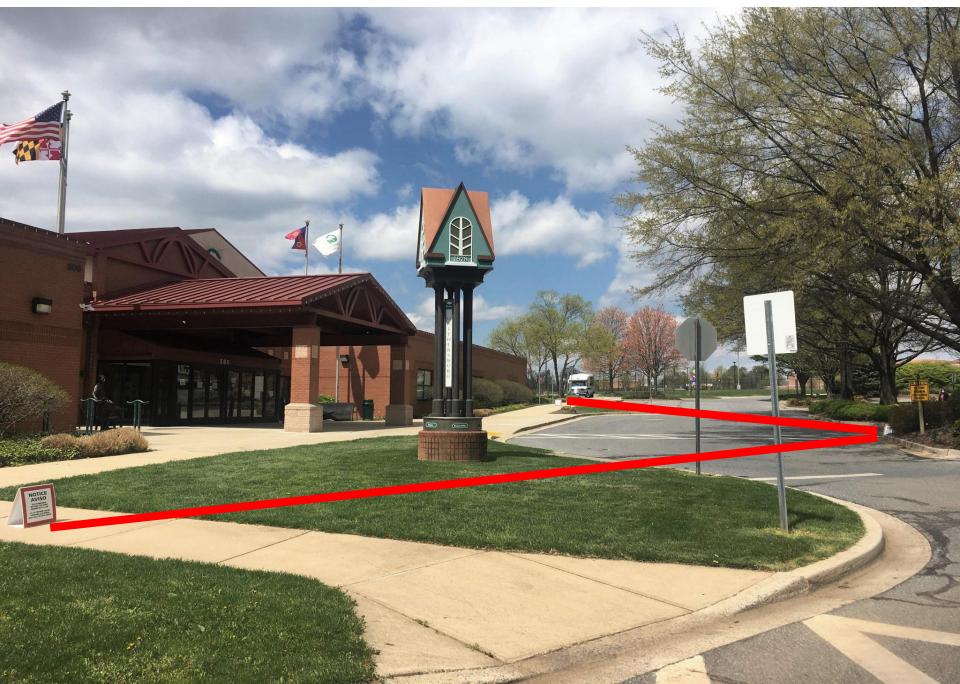

## **VOTE CENTER: Activity Center at Bohrer Park – No Electioneering Zone**

# **BALLOT DROP BOX LOCATION: Activity Center at Bohrer Park**