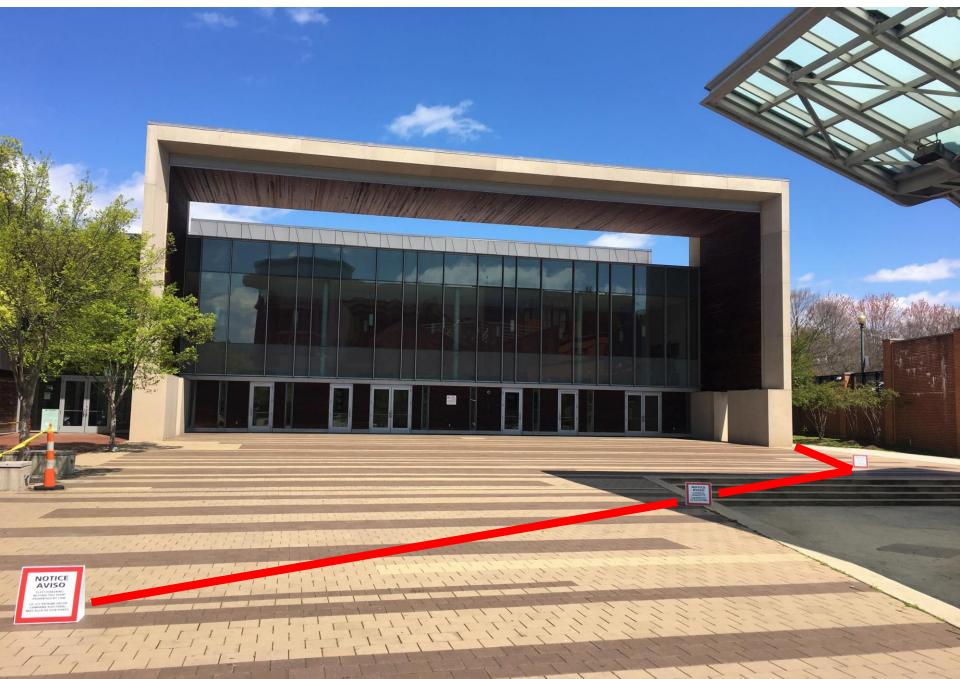

## **VOTE CENTER: Silver Spring Civic Building – No Electioneering Zone**

#### **VOTE CENTER: Silver Spring Civic Building – No Electioneering Zone**