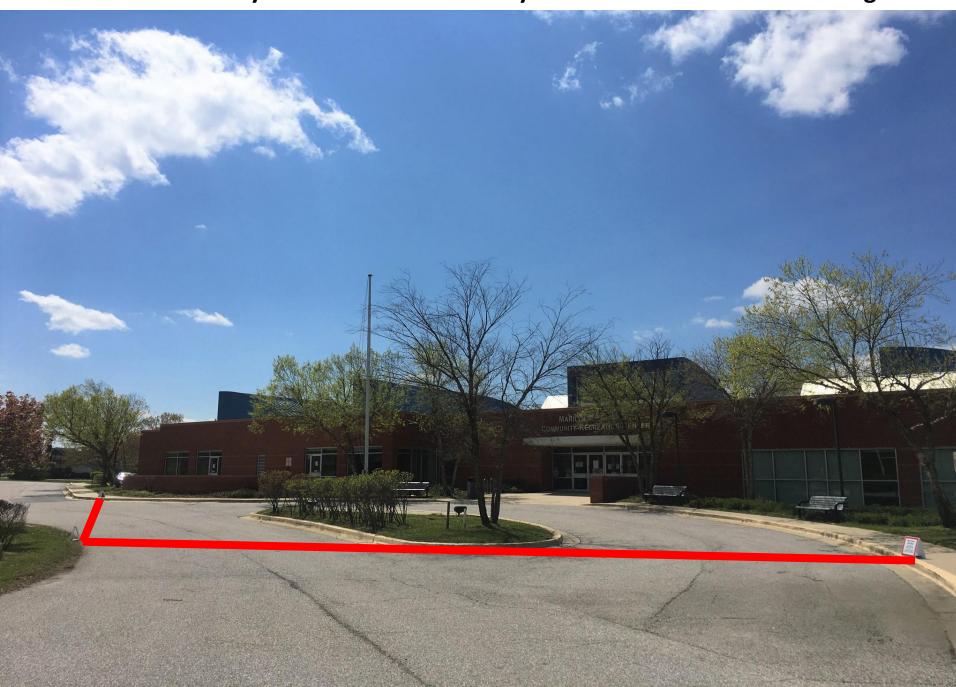

### **VOTE CENTER: Marilyn J. Praisner Community Rec Center – No Electioneering Zone**