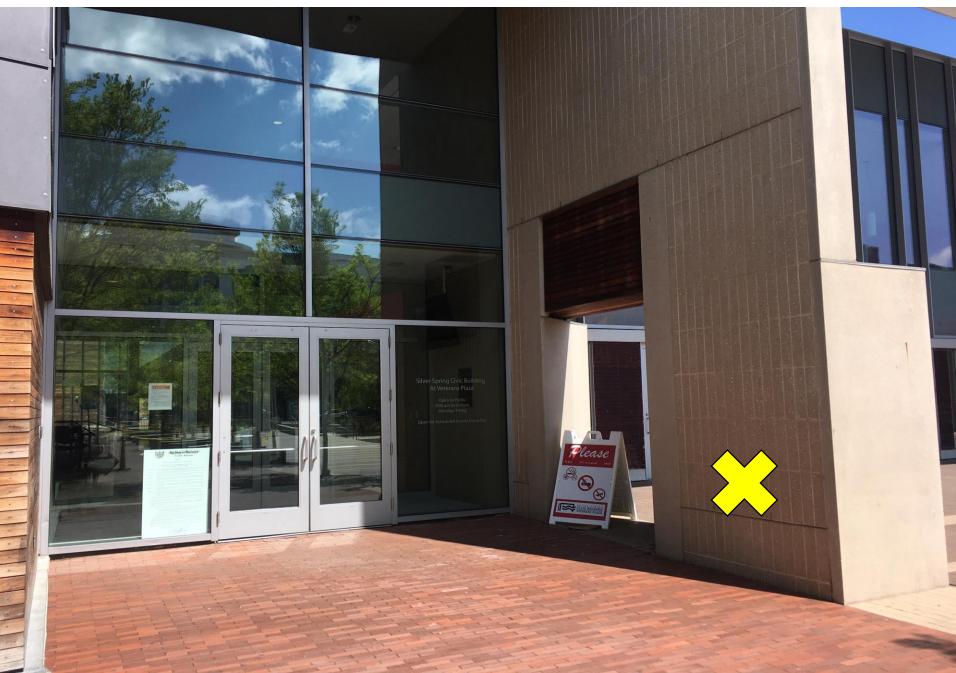

## **VOTE CENTER: Silver Spring Civic Building – No Electioneering Zone**

#### **VOTE CENTER: Silver Spring Civic Building – No Electioneering Zone**