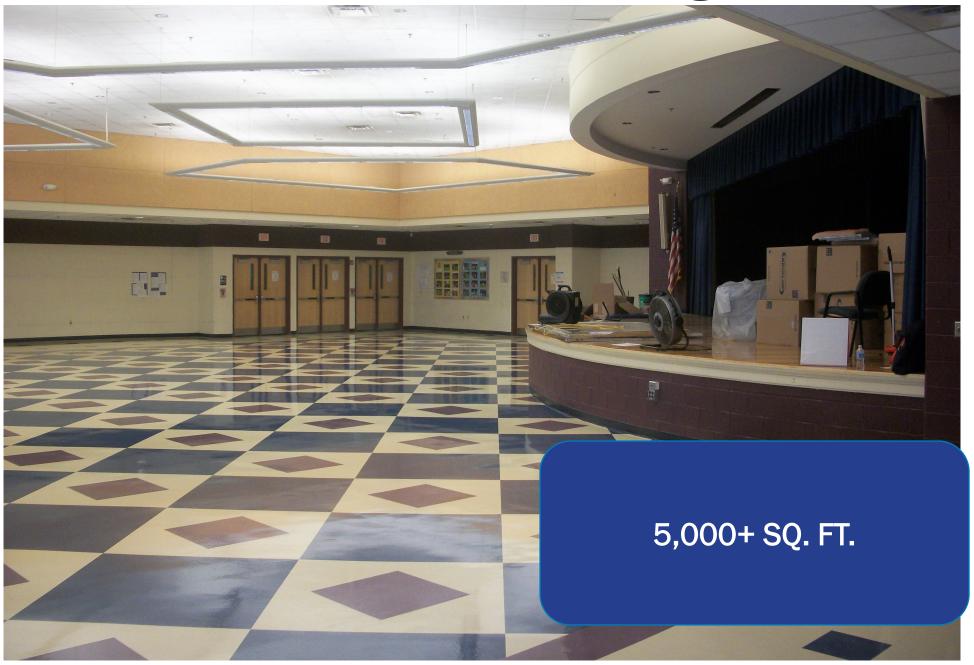

### Takoma Park Middle School: Voting Room

### **Takoma Park Middle School: Voting Room**

# **Specs**

- Public Facility (MCPS)
- O Rooms: Cafeteria
- O Square Feet: 5,000+
- Parking Spaces: 80 (plus street parking)
- O Public Transit: Yes
- ADA Compliant: Yes

**Front Entrance** 

**Voting Room** 