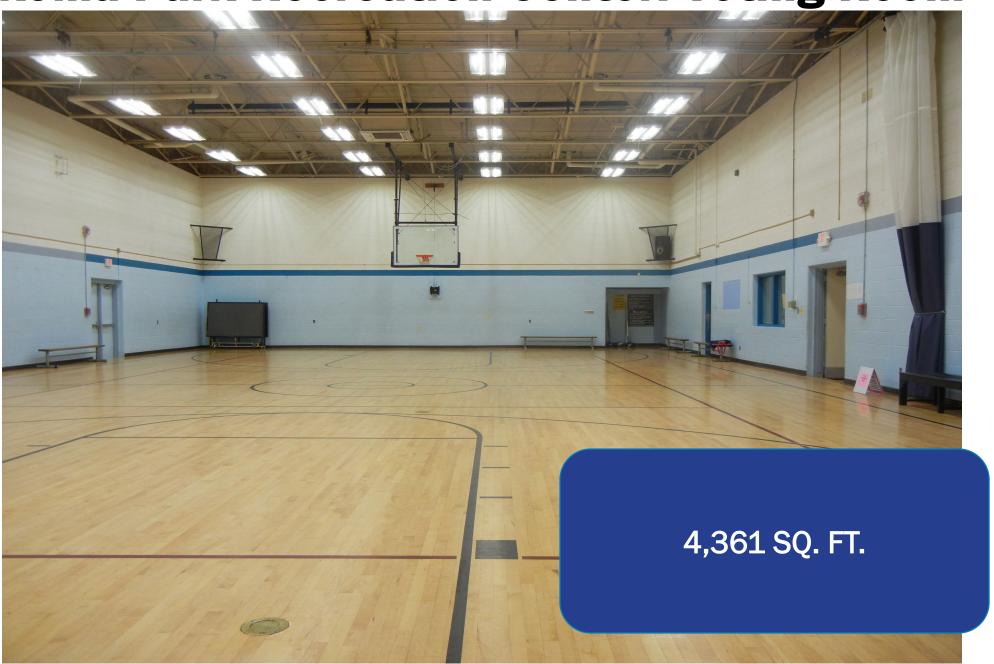

### **Takoma Park Recreation Center: Voting Room**

# **Specs**

- Public Facility (City of Takoma Park)
- O Rooms: Gymnasium
- O Square Feet: 4,361
- O Parking Spaces: 42
- Public Transit: Yes
- ADA Compliant: Yes

**Front Entrance** 

**Voting Room** 

**Aerial** 