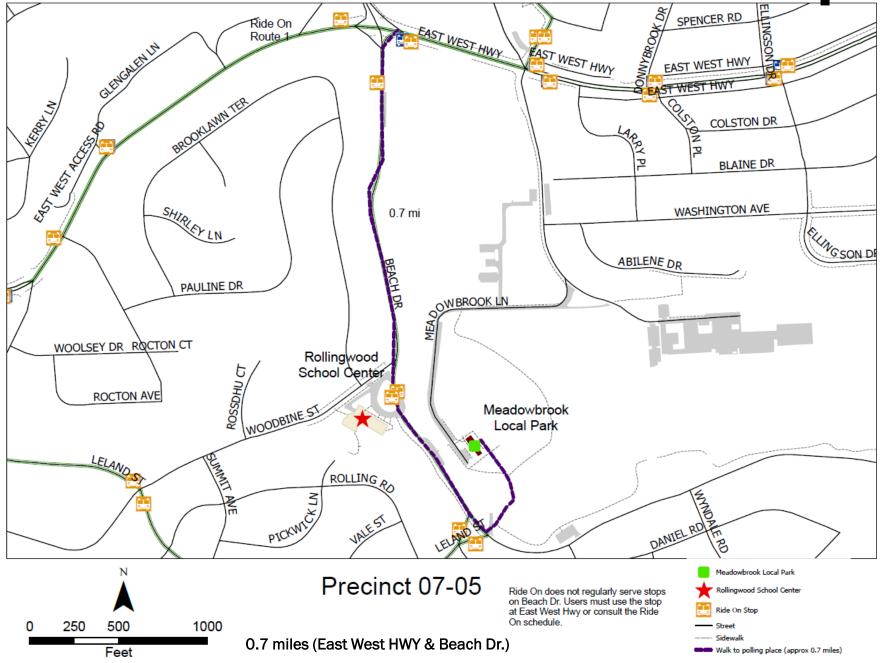

dowbrook Local | 7901 Meadowbrook Ln., |           | Relocate to               | 2022                 |
| 07-05     | Center             | Chevy Chase, MD<br>20815 | 2,261  | 13-39     | Park              | Chevy Chase, MD 20815 | 2,203     | Meadowbrook Local<br>Park | location unavailable |
|           |                    | Located in 07-05         |        |           |                   | Located in 13-39      |           |                           |                      |



**Meadowbrook Local Park: Voting Room** 



# **Specs**

- MNCPPC Local Park (Public Facility) Park Activity Building
- O Square Feet: 1,500
- O Parking Spaces: 78
- Public Transit: Yes
- ADA Compliant: Yes



**Front Entrance** 



**Voting Room** 



**Aerial** 

Meadowbrook Local Park: Public Transportation



### Polling Place Change 13-67

- REASON: Relocation of 13-67 due to not extended lease at the polling place location used in the 2022 election cycle.
- Staff Recommendation: Consolidate with polling place for 13-21 Takoma Park Middle School at 7611 Piney Branch Rd, Silver Spring, 20910
  - Public Facility
  - Parking spaces: 80 on-site (plus additional street parking)
  - Located in adjacent precinct 13-21
  - Distance from the previous location: 1.8 miles
  - Public Transit (390 ft)

### **Alternative Option**

 Consolidate with polling place for 13-68 at Takoma Park Recreation Center - 7315 New Hampshire Ave., Takoma Park, 20912

- Public Facility
- Parking spaces: 42
- > Located in adjacent precinct 13-68
- > Distance from the previous location: 0.6 miles
- Public Transit: 0.1 miles