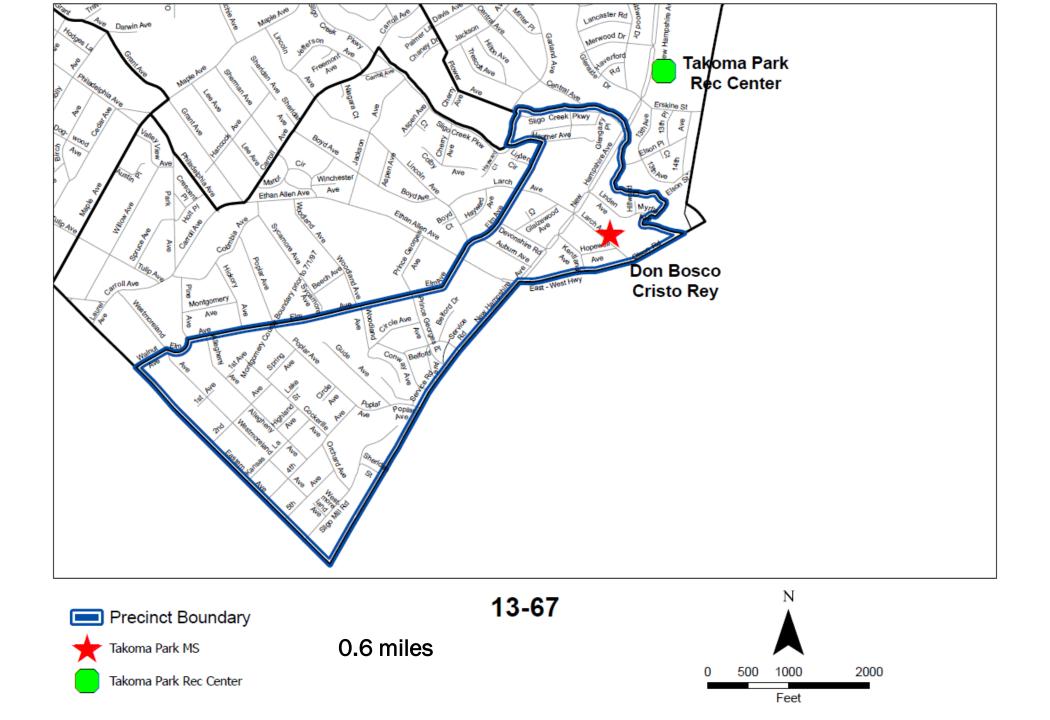

### Polling Place Change 13-67

- REASON: Relocation of 13-67 due to not extended lease at the polling place location used in the 2022 election cycle.
- Staff Recommendation: Consolidate with polling place for 13-21 Takoma Park Middle School at 7611 Piney Branch Rd, Silver Spring, 20910
  - Public Facility
  - Parking spaces: 80 on-site (plus additional street parking)
  - Located in adjacent precinct 13-21
  - Distance from the previous location: 1.8 miles
  - Public Transit (390 ft)

### **Alternative Option**

 Consolidate with polling place for 13-68 at Takoma Park Recreation Center - 7315 New Hampshire Ave., Takoma Park, 20912

- Public Facility
- Parking spaces: 42
- > Located in adjacent precinct 13-68
- > Distance from the previous location: 0.6 miles
- Public Transit: 0.1 miles

#### **MONTGOMERY COUNTY BOARD OF ELECTIONS**

| District/ |                      |                          | Active<br>Voters | District/ |                    |                        | Active<br>Voters |                       |                        |
|-----------|----------------------|--------------------------|------------------|-----------|--------------------|------------------------|------------------|-----------------------|------------------------|
| Precinct  | 2022 Poll            | 2022 Polling Location    |                  | Precinct  |                    |                        | (current)        | Change                | Reason                 |
|           | Don Bosco Cristo Rey | 1010 Larch Ave.,         |                  |           | Takoma Park Middle | 7611 Piney Branch Rd., |                  | Consolidate 13-67 and | 2022 Polling Place not |
| 13-67     | High School          | Takoma Park, MD<br>20912 | 1,640            | 13-21     | School             | Takoma Park, MD, 20912 | 5,028            | 13-21                 | available              |
|           |                      | Located in 13-67         |                  |           |                    | Located in 13-21       |                  |                       |                        |

#### **MONTGOMERY COUNTY BOARD OF ELECTIONS**

|   | District/ |                                     |                                              | Active<br>Voters | District/ |                                  |                                                     | Active<br>Voters |                             |                                  |
|---|-----------|-------------------------------------|----------------------------------------------|------------------|-----------|----------------------------------|-----------------------------------------------------|------------------|-----------------------------|----------------------------------|
| ı | Precinct  | 2022 Polling Location               |                                              | (2022)           | Precinct  |                                  |                                                     | (current)        | Change                      | Reason                           |
|   |           | Don Bosco Cristo Rey<br>High School | 1010 Larch Ave.,<br>Takoma Park, MD<br>20912 | 1,640            |           | Takoma Park<br>Recreation Center | 7315 New Hampshire<br>Ave, Takoma Park, MD<br>20912 |                  | Consolidate 13-67 and 13-68 | 2022 Polling Place not available |
|   |           |                                     | Located in 13-67                             |                  |           |                                  | Located in 13-21                                    |                  |                             |                                  |