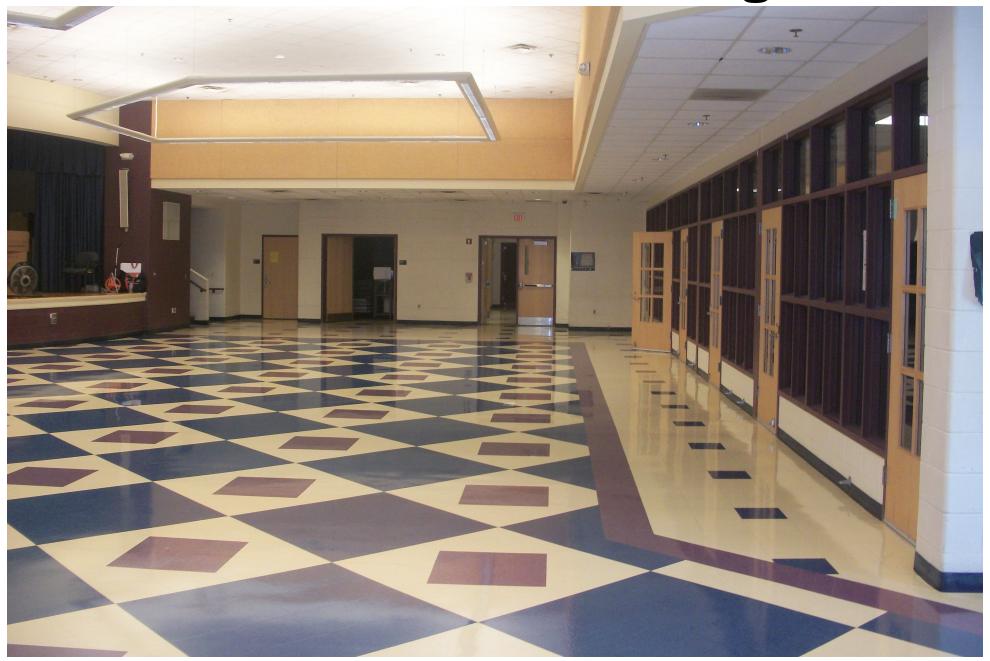

### Takoma Park Middle School: Voting Room

### **Takoma Park Middle School: Voting Room**

# **Specs**

- Public Facility (MCPS)
- O Rooms: Cafeteria
- O Square Feet: 5,000+
- Parking Spaces: 80 (plus street parking)
- O Public Transit: Yes
- ADA Compliant: Yes

**Front Entrance** 

**Voting Room** 