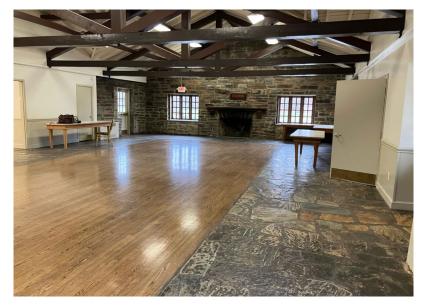

**Meadowbrook Local Park: Voting Room** 

# **Specs**

- MNCPPC Local Park (Public Facility) Park Activity Building
- O Square Feet: 1,500
- O Parking Spaces: 78
- Public Transit: Yes
- ADA Compliant: Yes

**Front Entrance** 

**Voting Room** 

**Aerial** 