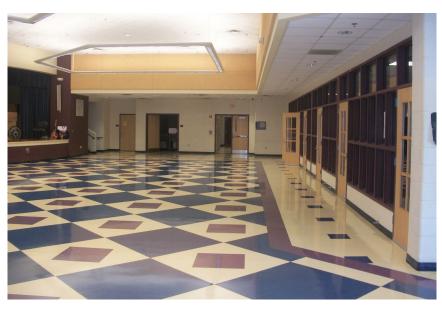

### Takoma Park Middle School: Voting Room

### **Takoma Park Middle School: Voting Room**

# **Specs**

- Public Facility (MCPS)
- O Rooms: Cafeteria
- O Square Feet: 5,000+
- Parking Spaces: 80 (plus street parking)
- O Public Transit: Yes
- ADA Compliant: Yes

**Front Entrance** 

**Voting Room** 