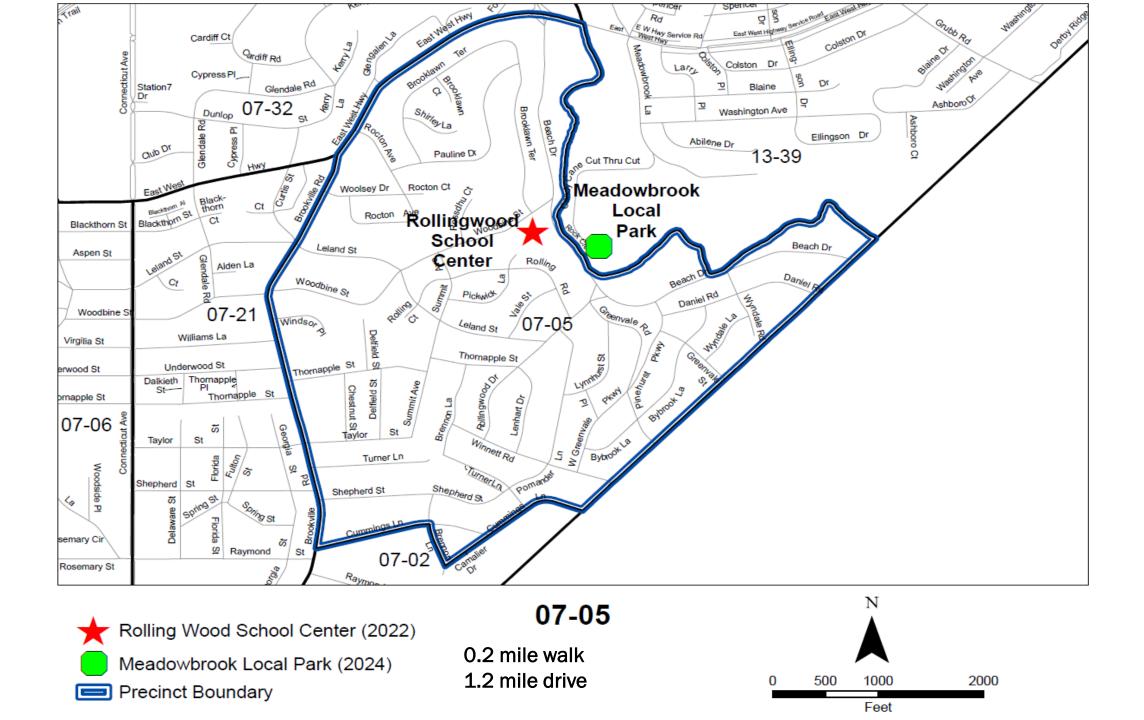

### **Polling Place Change 07-05**

- REASON: Relocation of 07-05 due to necessary building renovation of the polling place location used in the 2022 election cycle.
- Staff Recommendation: Relocate polling place for 07-05 to Meadowbrook Local Park at 7901 Meadowbrook Ln, Chevy Chase
  - Public Facility
  - > 78 parking spaces
  - Located right across the border in the adjacent precinct 13-39
  - > Distance from the previous location: 0.2 miles walk, 1.2 miles drive
  - Public transit (0.7 miles)

#### MONTGOMERY COUNTY BOARD OF ELECTIONS

|           |                    |                          | Active |           |                   |                       | Active    |                           |                      |
|-----------|--------------------|--------------------------|--------|-----------|-------------------|-----------------------|-----------|---------------------------|----------------------|
| District/ |                    |                          | Voters | District/ |                   |                       | Voters    |                           |                      |
| Precinct  | 2022 Pol           | 2022 Polling Location    |        | Precinct  | 2024 Propose      | d Polling Location    | (current) | Change                    | Reason               |
|           | Rollingwood School | 3200 Woodbine St.,       |        |           | Meadowbrook Local | 7901 Meadowbrook Ln., |           | Relocate to               | 2022                 |
| 07-05     | Center             | Chevy Chase, MD<br>20815 | 2,261  | 13-39     | Park              | Chevy Chase, MD 20815 | 2,203     | Meadowbrook Local<br>Park | location unavailable |
|           |                    | Located in 07-05         |        |           |                   | Located in 13-39      |           |                           |                      |