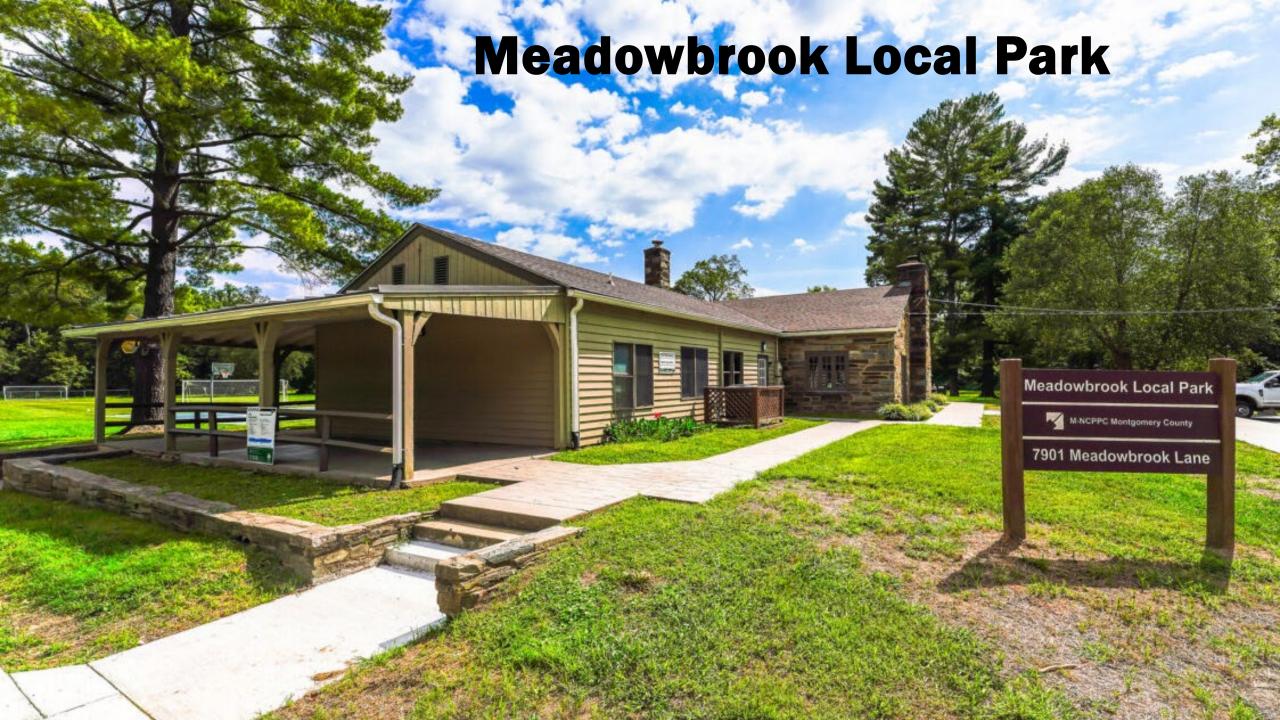

### **Polling Place Change 07-05**

- REASON: Relocation of 07-05 due to necessary building renovation of the polling place location used in the 2022 election cycle.
- Staff Recommendation: Relocate polling place for 07-05 to Meadowbrook Local Park at 7901 Meadowbrook Ln, Chevy Chase
  - Public Facility
  - > 78 parking spaces
  - Located right across the border in the adjacent precinct 13-39
  - > Distance from the previous location: 0.2 miles walk, 1.2 miles drive
  - Public transit (0.7 miles)

#### MONTGOMERY COUNTY BOARD OF ELECTIONS

|           |                    |                          | Active |           |                   |                       | Active    |                           |                      |
|-----------|--------------------|--------------------------|--------|-----------|-------------------|-----------------------|-----------|---------------------------|----------------------|
| District/ |                    |                          | Voters | District/ |                   |                       | Voters    |                           |                      |
| Precinct  | 2022 Pol           | 2022 Polling Location    |        | Precinct  | 2024 Propose      | d Polling Location    | (current) | Change                    | Reason               |
|           | Rollingwood School | 3200 Woodbine St.,       |        |           | Meadowbrook Local | 7901 Meadowbrook Ln., |           | Relocate to               | 2022                 |
| 07-05     | Center             | Chevy Chase, MD<br>20815 | 2,261  | 13-39     | Park              | Chevy Chase, MD 20815 | 2,203     | Meadowbrook Local<br>Park | location unavailable |
|           |                    | Located in 07-05         |        |           |                   | Located in 13-39      |           |                           |                      |