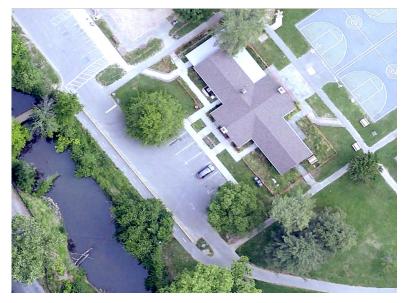

# **Specs**

- MNCPPC Local Park (Public Facility) Park Activity Building
- O Square Feet: 1,500
- O Parking Spaces: 78
- Public Transit: Yes
- ADA Compliant: Yes

**Front Entrance** 

**Voting Room** 

**Aerial** 