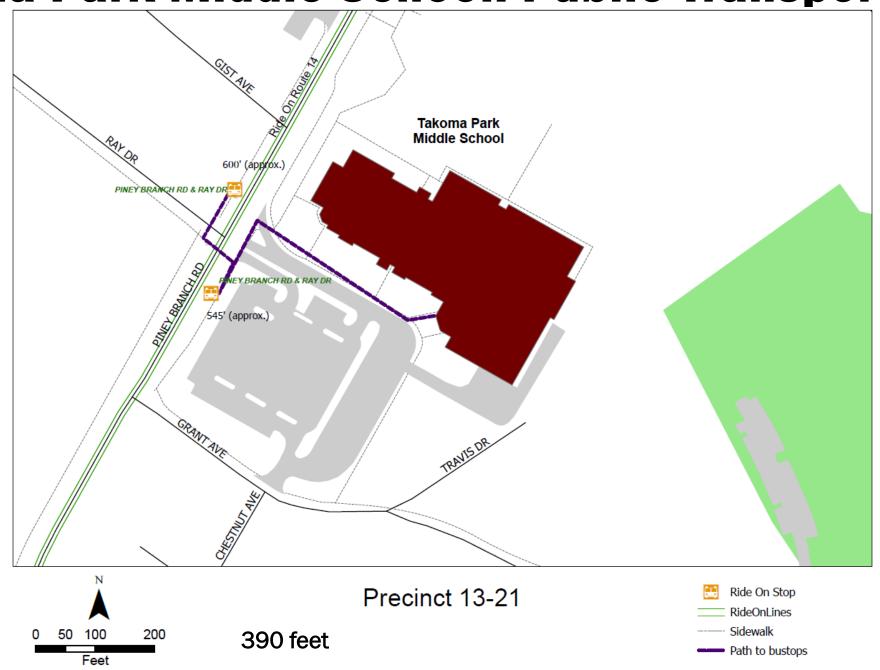

### Polling Place Change 13-67

- REASON: Relocation of 13-67 due to not extended lease at the polling place location used in the 2022 election cycle.
- Staff Recommendation: Consolidate with polling place for 13-21 Takoma Park Middle School at 7611 Piney Branch Rd, Silver Spring, 20910
  - Public Facility
  - Parking spaces: 80 on-site (plus additional street parking)
  - Located in adjacent precinct 13-21
  - Distance from the previous location: 1.8 miles
  - Public Transit (390 ft)

**Aerial** 

Takoma Park Middle School: Public Transportation