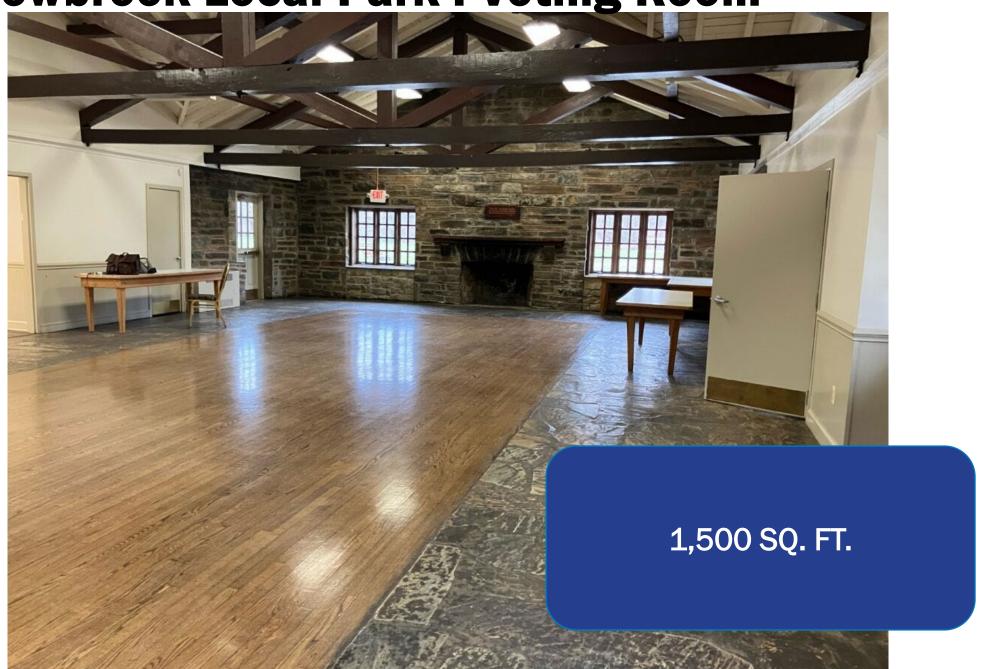

**Meadowbrook Local Park: Voting Room** 

# **Specs**

- MNCPPC Local Park (Public Facility) Park Activity Building
- O Square Feet: 1,500
- O Parking Spaces: 78
- Public Transit: Yes
- ADA Compliant: Yes

**Front Entrance** 

**Voting Room** 

**Aerial** 