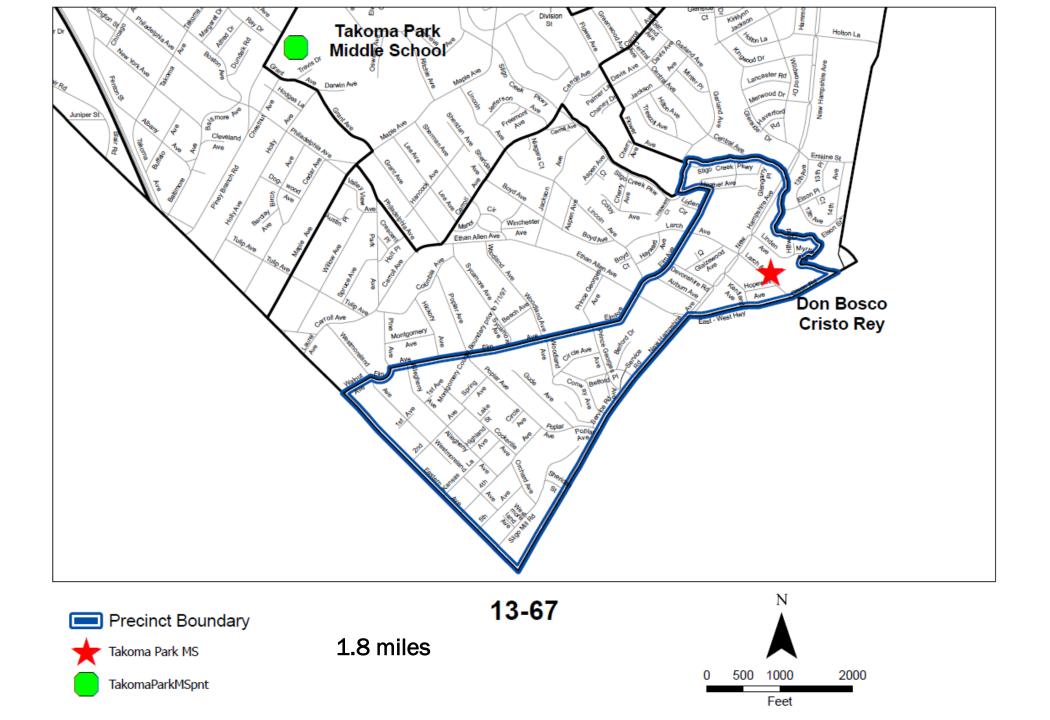

### Polling Place Change 13-67

- REASON: Relocation of 13-67 due to not extended lease at the polling place location used in the 2022 election cycle.
- Staff Recommendation: Consolidate with polling place for 13-21 Takoma Park Middle School at 7611 Piney Branch Rd, Silver Spring, 20910
  - Public Facility
  - Parking spaces: 80 on-site (plus additional street parking)
  - Located in adjacent precinct 13-21
  - Distance from the previous location: 1.8 miles
  - Public Transit (390 ft)

#### **MONTGOMERY COUNTY BOARD OF ELECTIONS**

| District/ |                      |                          | Active<br>Voters | District/ |                    |                        | Active<br>Voters |                       |                        |
|-----------|----------------------|--------------------------|------------------|-----------|--------------------|------------------------|------------------|-----------------------|------------------------|
| Precinct  | 2022 Poll            | 2022 Polling Location    |                  | Precinct  |                    |                        | (current)        | Change                | Reason                 |
|           | Don Bosco Cristo Rey | 1010 Larch Ave.,         |                  |           | Takoma Park Middle | 7611 Piney Branch Rd., |                  | Consolidate 13-67 and | 2022 Polling Place not |
| 13-67     | High School          | Takoma Park, MD<br>20912 | 1,640            | 13-21     | School             | Takoma Park, MD, 20912 | 5,028            | 13-21                 | available              |
|           |                      | Located in 13-67         |                  |           |                    | Located in 13-21       |                  |                       |                        |

### Takoma Park Middle School: Voting Room

### **Takoma Park Middle School: Voting Room**