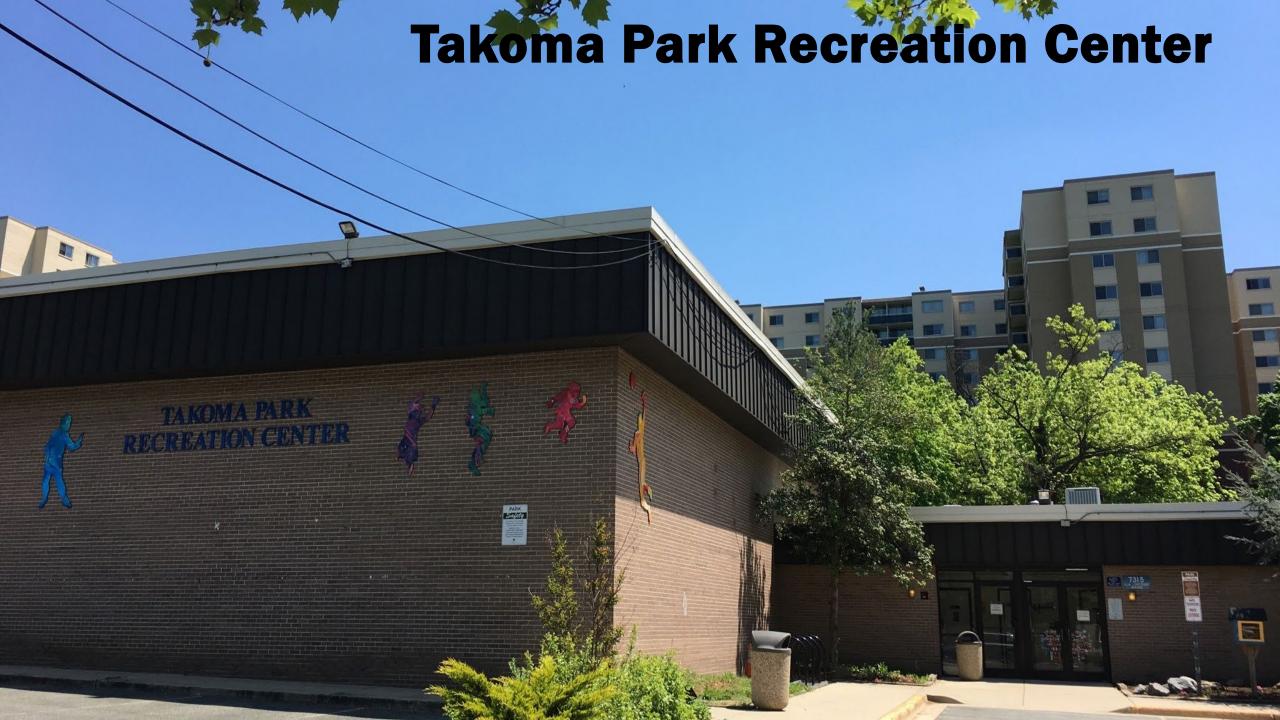

### **Alternative Option**

 Consolidate with polling place for 13-68 at Takoma Park Recreation Center - 7315 New Hampshire Ave., Takoma Park, 20912

- Public Facility
- Parking spaces: 42
- > Located in adjacent precinct 13-68
- > Distance from the previous location: 0.6 miles
- Public Transit: 0.1 miles

### **Takoma Park Recreation Center: Voting Room**

### **Takoma Park Recreation Center: Public Transportation**

Faire Plus Que de Voter! \* 除了投票以外 \* ;Haga Más Que Votar! \* 더 적극적으로 선거하세요