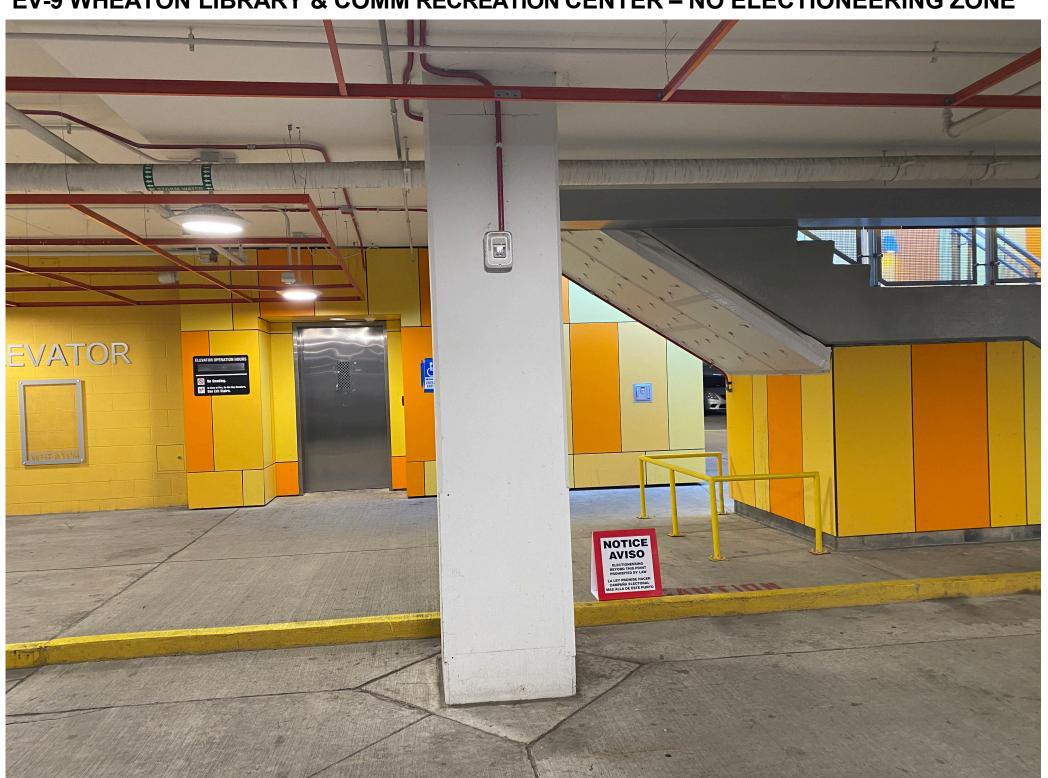

#### EV-8 JANE E. LAWTON COMM RECREATION CENTER - NO ELECTIONEERING ZONE

(GEORGIA AVE ENTRANCE)

**EV-9 WHEATON LIBRARY & COMM RECREATION CENTER – NO ELECTIONEERING ZONE** 

**EV-9 WHEATON LIBRARY & COMM RECREATION CENTER – NO ELECTIONEERING ZONE** 