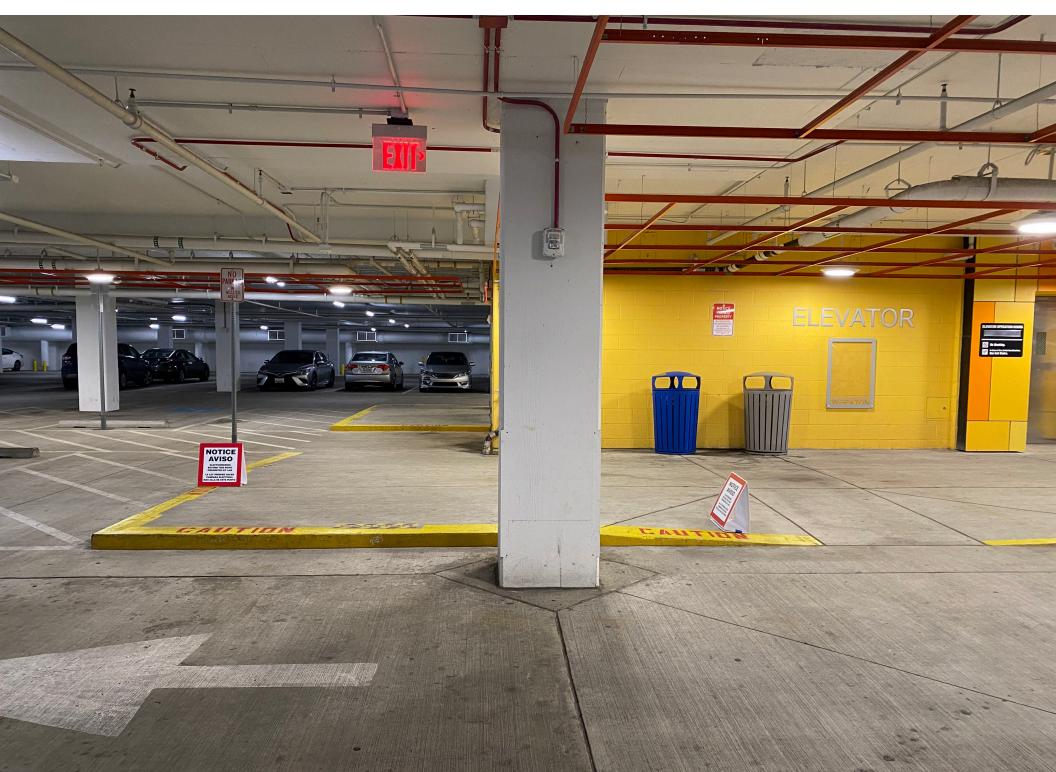

#### EV-8 JANE E. LAWTON COMM RECREATION CENTER - NO ELECTIONEERING ZONE

(GEORGIA AVE ENTRANCE)

**EV-9 WHEATON LIBRARY & COMM RECREATION CENTER – NO ELECTIONEERING ZONE** 

**EV-9 WHEATON LIBRARY & COMM RECREATION CENTER – NO ELECTIONEERING ZONE** 