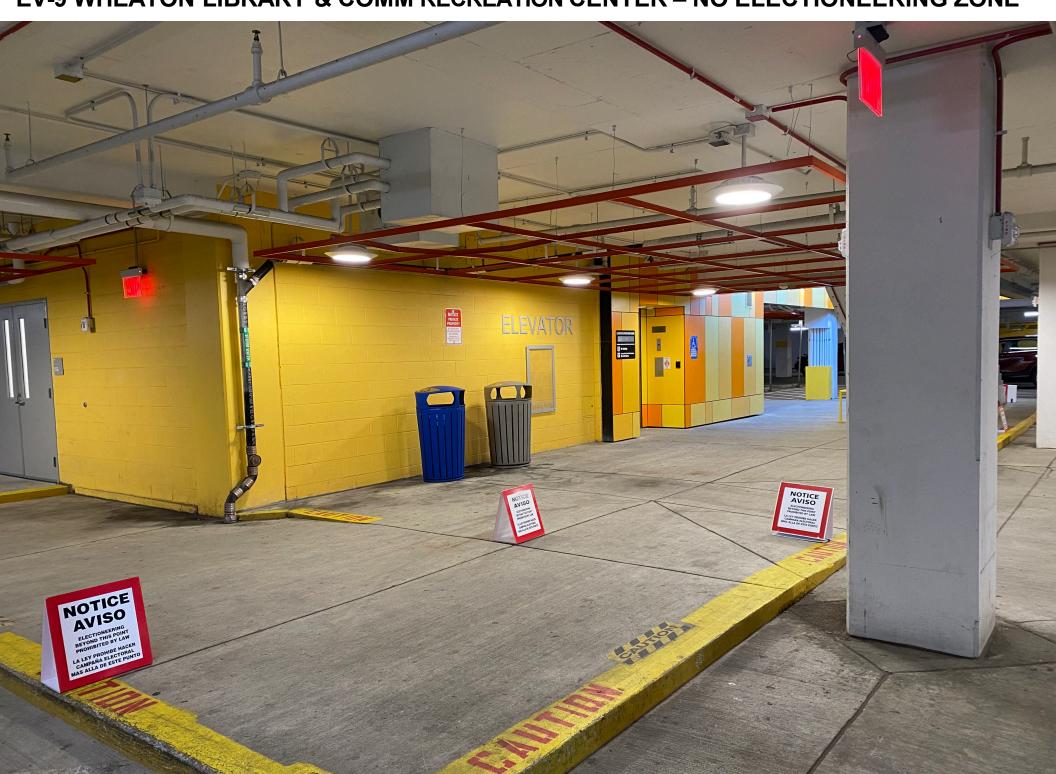

#### EV-8 JANE E. LAWTON COMM RECREATION CENTER - NO ELECTIONEERING ZONE

(GEORGIA AVE ENTRANCE)

**EV-9 WHEATON LIBRARY & COMM RECREATION CENTER – NO ELECTIONEERING ZONE** 

**EV-9 WHEATON LIBRARY & COMM RECREATION CENTER – NO ELECTIONEERING ZONE** 