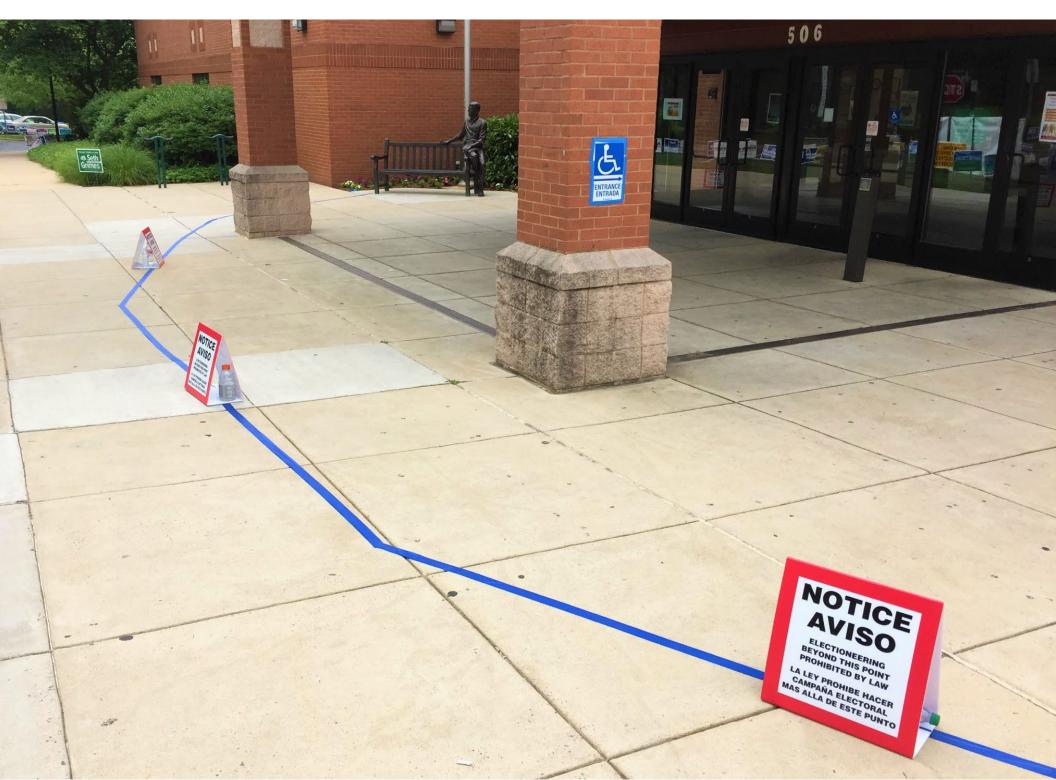

days or both.

**EV-1 MID-COUNTY COMMUNITY RECREATION CENTER – NO ELECTIONEERING ZONE** 