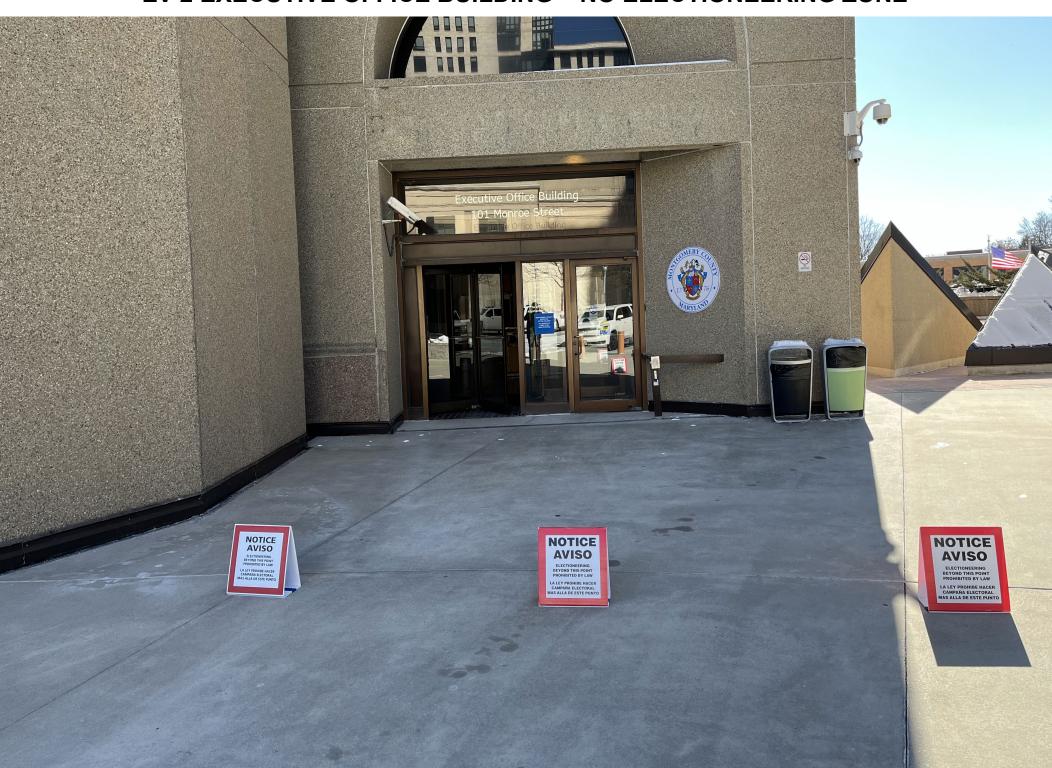

ovided in subparagraph (ii) of this paragraph, the line shall be located as near as practicable to 100 feet from the entrance and exit and shall be established after consideration of the configuration of the entrance and the effect of placement on public safety and the flow of pedestrian and vehicular traffic.
- (ii) In Montgomery County, on approval of the local board, the line may be located at any point between 25 feet and 100 feet from the entrance and exit.
- (c) A person who violates this section is guilty of a misdemeanor and is subject to a fine of not less than \$50 nor more than \$500 or imprisonment for not more than \$00

days or both.

**EV-1 MID-COUNTY COMMUNITY RECREATION CENTER – NO ELECTIONEERING ZONE** 



#### **EV-2 EXECUTIVE OFFICE BUILDING – NO ELECTIONEERING ZONE**



## EV-2 EXECUTIVE OFFICE BUILDING – NO ELECTIONEERING ZONE (REAR)



#### **EV-3 GERMANTOWN COMMUNITY RECREATION CENTER – NO ELECTIONEERING ZONE**



#### EV-4 MARILYN J. PRAISNER COMM RECREATION CENTER - NO ELECTIONEERING ZONE



EV-4 MARILYN J. PRAISNER COMM RECREATION CENTER – NO ELECTIONEERING ZONE



#### **EV-5 SILVER SPRING CIVIC BUILDING – NO ELECTIONEERING ZONE**



**EV-5 SILVER SPRING CIVIC BUILDING – NO ELECTIONEERING ZONE** 



#### **EV-5 SILVER SPRING CIVIC BUILDING – NO ELECTIONEERING ZONE**



**EV-5 SILVER SPRING CIVIC BUILDING – NO ELECTIONEERING ZONE 2022** 



## **EV-6 ACTIVITY CENTER AT BOHRER PARK – NO ELECTIONEERING ZONE**



#### **EV-6 ACTIVITY CENTER AT BOHRER PARK – NO ELECTIONEERING ZONE**



#### **EV-7 DAMASCUS COMMUNITY RECREATION CENTER – NO ELECTIONEERI