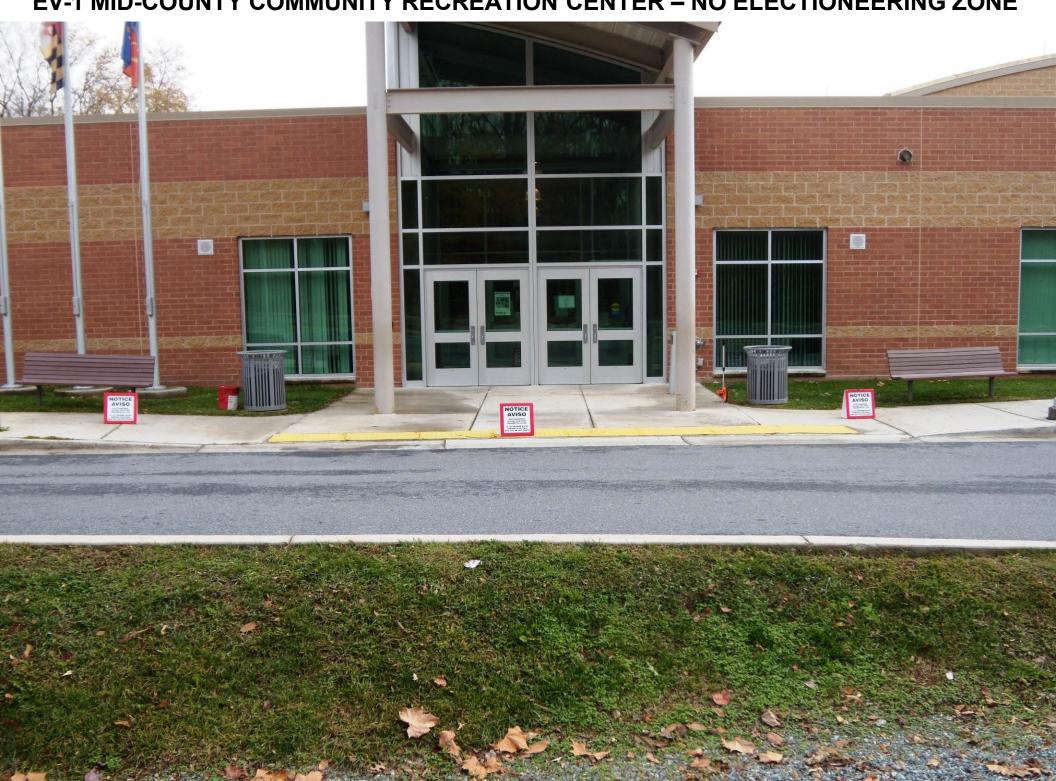

f the building in which voting occurs.

**(2)** 

- (i) Except as provided in subparagraph (ii) of this paragraph, the line shall be located as near as practicable to 100 feet from the entrance and exit and shall be established after consideration of the configuration of the entrance and the effect of placement on public safety and the flow of pedestrian and vehicular traffic.
- (ii) In Montgomery County, on approval of the local board, the line may be located at any point between 25 feet and 100 feet from the entrance and exit.
- (c) A person who violates this section is guilty of a misdemeanor and is subject to a fine of not less than \$50 nor more than \$500 or imprisonment for not more than \$00

days or both.

**EV-1 MID-COUNTY COMMUNITY RECREATION CENTER – NO ELECTIONEERING ZONE** 



#### **EV-2 EXECUTIVE OFFICE BUILDING – NO ELECTIONEERING ZONE**



## EV-2 EXECUTIVE OFFICE BUILDING – NO ELECTIONEERING ZONE (REAR)



#### **EV-3 GERMANTOWN COMMUNITY RECREATION CENTER – NO ELECTIONEERING ZONE**



#### EV-4 MARILYN J. PRAISNER COMM RECREATION CENTER - NO ELECTIONEERING ZONE



EV-4 MARILYN J. PRAISNER COMM RECREATION CENTER – NO ELECTIONEERING ZONE



#### **EV-5 SILVER SPRING CIVIC BUILDING – NO ELECTIONEERING ZONE**



**EV-5 SILVER SPRING CIVIC BUILDING – NO ELECTIONEERING ZONE** 



#### **EV-5 SILVER SPRING CIVIC BUILDING – NO ELECTIONEERING ZONE**



**EV-5 SILVER SPRING CIVIC BUILDING – NO ELECTIONEERING ZONE 2022** 



## **EV-6 ACTIVITY CENTER AT BOHRER PARK – NO ELECTIONEERING ZONE**



#### **EV-6 ACTIVITY CENTER AT BOHRER PARK – NO ELECTIONEERING ZONE**