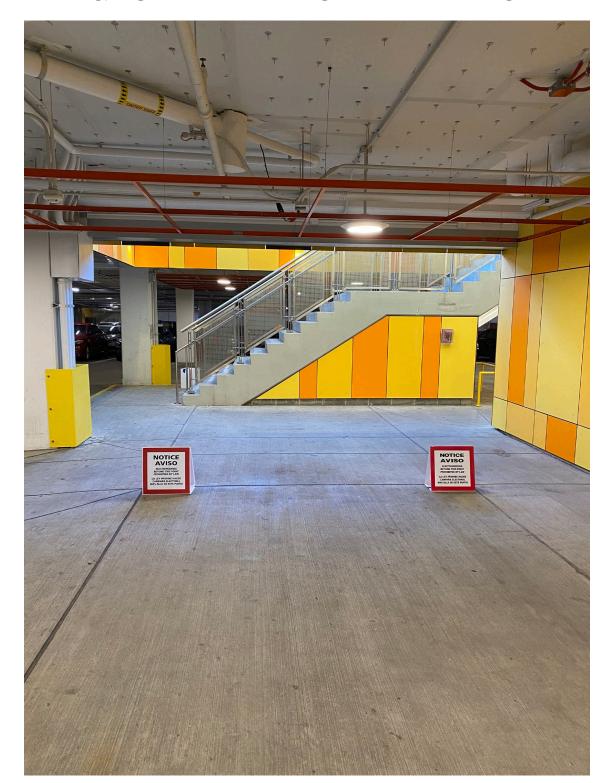

#### EV-8 JANE E. LAWTON COMM RECREATION CENTER - NO ELECTIONEERING ZONE

(GEORGIA AVE ENTRANCE)

**EV-9 WHEATON LIBRARY & COMM RECREATION CENTER – NO ELECTIONEERING ZONE** 

**EV-9 WHEATON LIBRARY & COMM RECREATION CENTER – NO ELECTIONEERING ZONE** 