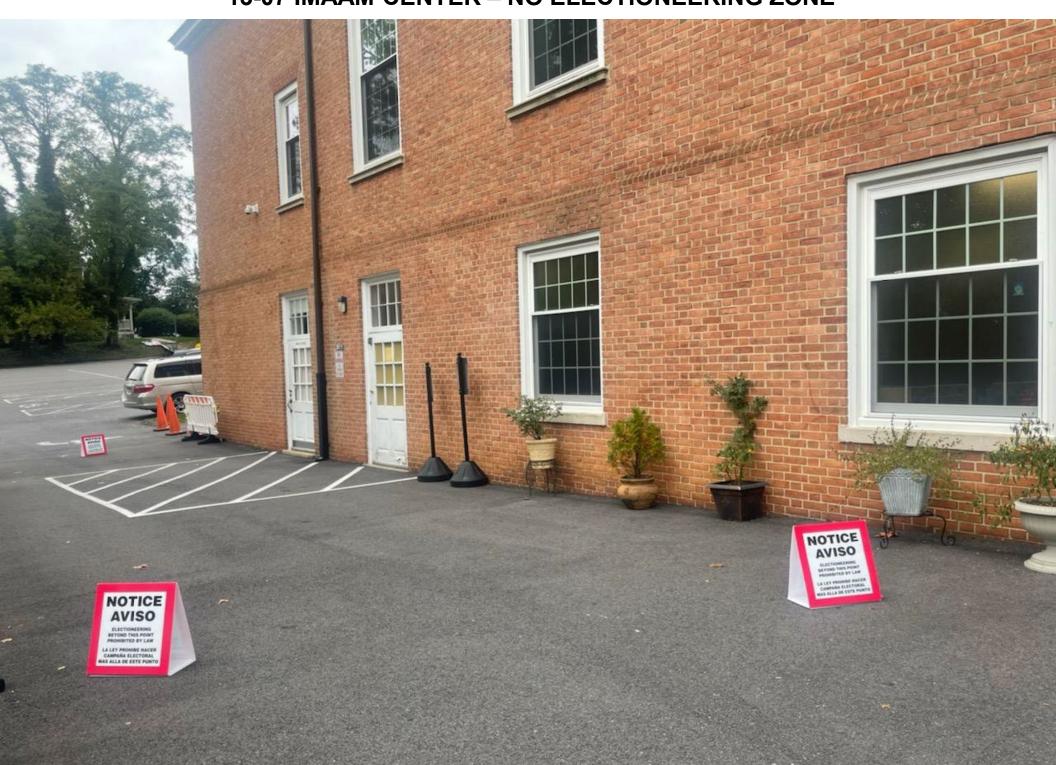

#### 13-01 GEORGIAN FOREST ELEMENTARY SCHOOL - NO ELECTIONEERING ZONE



# 13-02 JOHN F. KENNEDY HIGH SCHOOL - NO ELECTIONEERING ZONE



# 13-02 JOHN F. KENNEDY HIGH SCHOOL – NO ELECTIONEERING ZONE



#### 13-02 JOHN F. KENNEDY HIGH SCHOOL - NO ELECTIONEERING ZONE



### 13-03 SILVER CREEK MIDDLE SCHOOL - NO ELECTIONEERING ZONE



#### 13-04 TAKOMA PARK ELEMENTARY SCHOOL - NO ELECTIONEERING ZONE



#### 13-05/13-10 SILVER SPRING CIVIC BUILDING - NO ELECTIONEERING ZONE



### 13-05/13-10 SILVER SPRING CIVIC BUILDING - NO ELECTIONEERING ZONE



### 13-05/13-10 SILVER SPRING CIVIC BUILDING - NO ELECTIONEERING ZONE



# 13-06 PINEY BRANCH ELEMENTARY SCHOOL - NO ELECTIONEERING ZONE



### 13-07 IMAAM CENTER - NO ELECTIONEERING ZONE



### 13-08 EAST SILVER SPRING ELEMENTARY SCHOOL - NO ELECTIONEERING ZONE



13-08 EAST SILVER SPRING ELEMENTARY SCHOOL - NO ELECTIONEERING ZONE



# 13-11 FOREST KNOLLS ELEMENTARY SCHOOL - NO ELECTIONEERING ZONE



### 13-13 HIGHLAND VIEW ELEMENTARY SCHOOL - NO ELECTIONEERING ZONE



13-14 ST. LUKE LUTHERAN CHURCH - NO ELECTIONEERING ZONE



# 13-15 EASTERN MIDDLE SCHOOL - NO ELECTIONEERING ZONE



#### 13-16 ROSEMARY HILLS ELEMENTARY SCHOOL - NO ELECTIONEERING ZONE



### 13-18 OAK VIEW ELEMENTARY SCHOOL - NO ELECTIONEERING ZONE



### 13-19 MARGARET SCHWEINHAUT SENIOR CENTER - NO ELECTIONEERING ZONE



# 13-20 ODESSA SHANNON MIDDLE SCHOOL – NO ELECTIONEERING ZONE



### 13-21 TAKOMA PARK MIDDLE SCHOOL - NO ELECTIONEERING ZONE



13-22 ROLLING TERRACE ELEMENTARY SCHOOL – NO ELECTIONEERIN