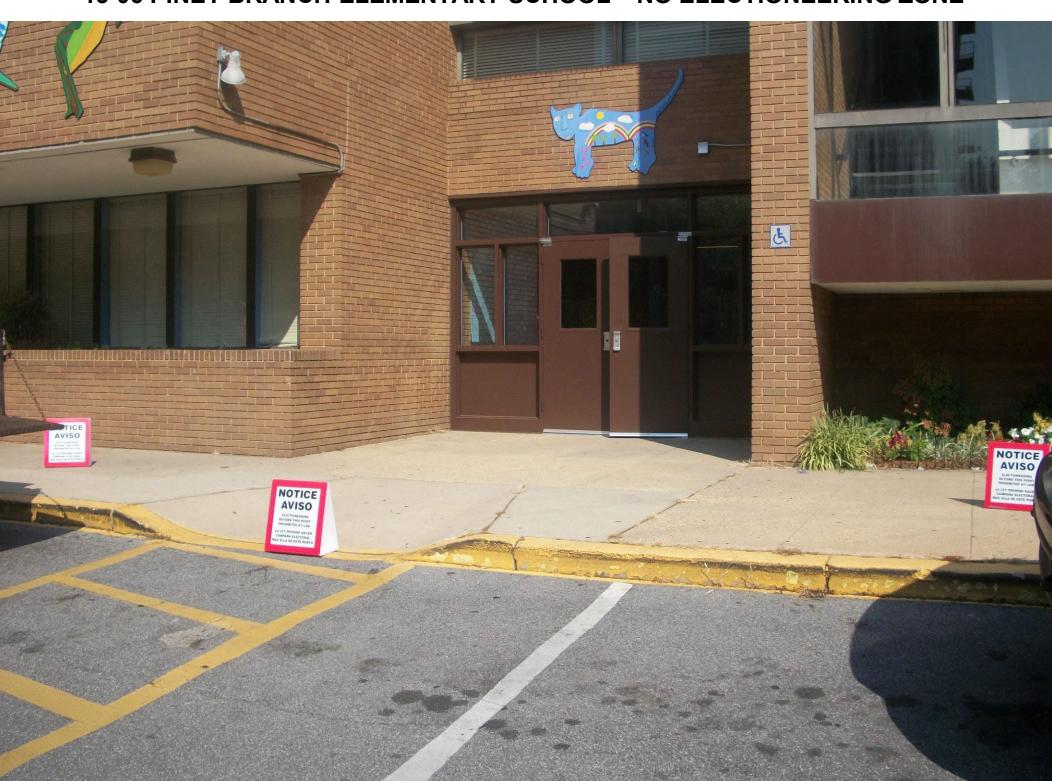

#### 13-01 GEORGIAN FOREST ELEMENTARY SCHOOL - NO ELECTIONEERING ZONE



# 13-02 JOHN F. KENNEDY HIGH SCHOOL - NO ELECTIONEERING ZONE



# 13-02 JOHN F. KENNEDY HIGH SCHOOL – NO ELECTIONEERING ZONE



#### 13-02 JOHN F. KENNEDY HIGH SCHOOL - NO ELECTIONEERING ZONE



### 13-03 SILVER CREEK MIDDLE SCHOOL - NO ELECTIONEERING ZONE



#### 13-04 TAKOMA PARK ELEMENTARY SCHOOL - NO ELECTIONEERING ZONE



#### 13-05/13-10 SILVER SPRING CIVIC BUILDING - NO ELECTIONEERING ZONE



### 13-05/13-10 SILVER SPRING CIVIC BUILDING - NO ELECTIONEERING ZONE



### 13-05/13-10 SILVER SPRING CIVIC BUILDING - NO ELECTIONEERING ZONE



# 13-06 PINEY BRANCH ELEMENTARY SCHOOL - NO ELECTIONEERING ZONE



### 13-07 IMAAM CENTER - NO ELECTIONEERING ZONE



### 13-08 EAST SILVER SPRING ELEMENTARY SCHOOL - NO ELECTIONEERING ZONE



13-08 EAST SILVER SPRING ELEMENTARY SCHOOL - NO ELECTIONEERING ZONE



# 13-11 FOREST KNOLLS ELEMENTARY SCHOOL - NO ELECTIONEERING ZONE



### 13-13 HIGHLAND VIEW ELEMENTARY SCHOOL - NO ELECTIONEERING ZONE



13-14 ST. LUKE LUTHERAN CHURCH - NO ELECTIONEERING ZONE



# 13-15 EASTERN MIDDLE SCHOOL - NO ELECTIONEERING ZONE



#### 13-16 ROSEMARY HILLS ELEMENTARY SCHOOL - NO ELECTIONEERING ZONE



### 13-18 OAK VIEW ELEMENTARY SCHOOL - NO ELECTIONEERING ZONE



### 13-19 MARGARET SCHWEINHAUT SENIOR CENTER - NO ELECTIONEERING ZONE



# 13-20 ODESSA SHANNON MIDDLE SCHOOL – NO ELECTIONEERING ZONE



### 13-21 TAKOMA PARK MIDDLE SCHOOL - NO ELECTIONEERING ZONE



13-22 R