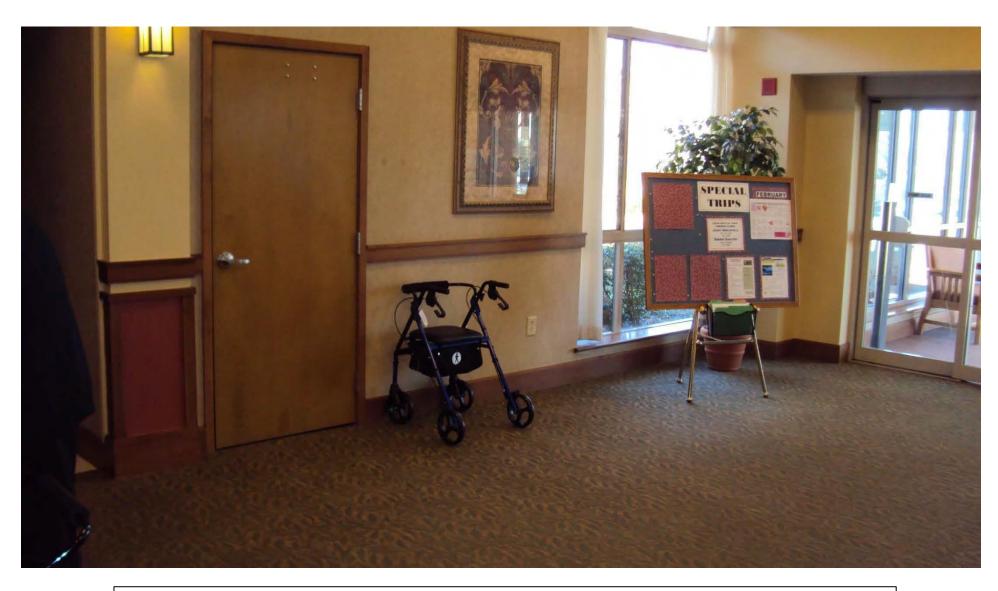

# 05-04 RIDERWOOD VILLAGE - NO ELECTIONEERING ZONE

#### **05-04 RIDERWOOD VILLAGE**

RIDERWOOD VILLAGE MANAGEMENT HAS GRANTED PERMISSION FOR CAMPAIGNERS TO SIT IN THIS AREA IN THE LOBBY ENTRANCE.

Limited campaigning space in the lobby of the building.
Campaigning is also available outside.