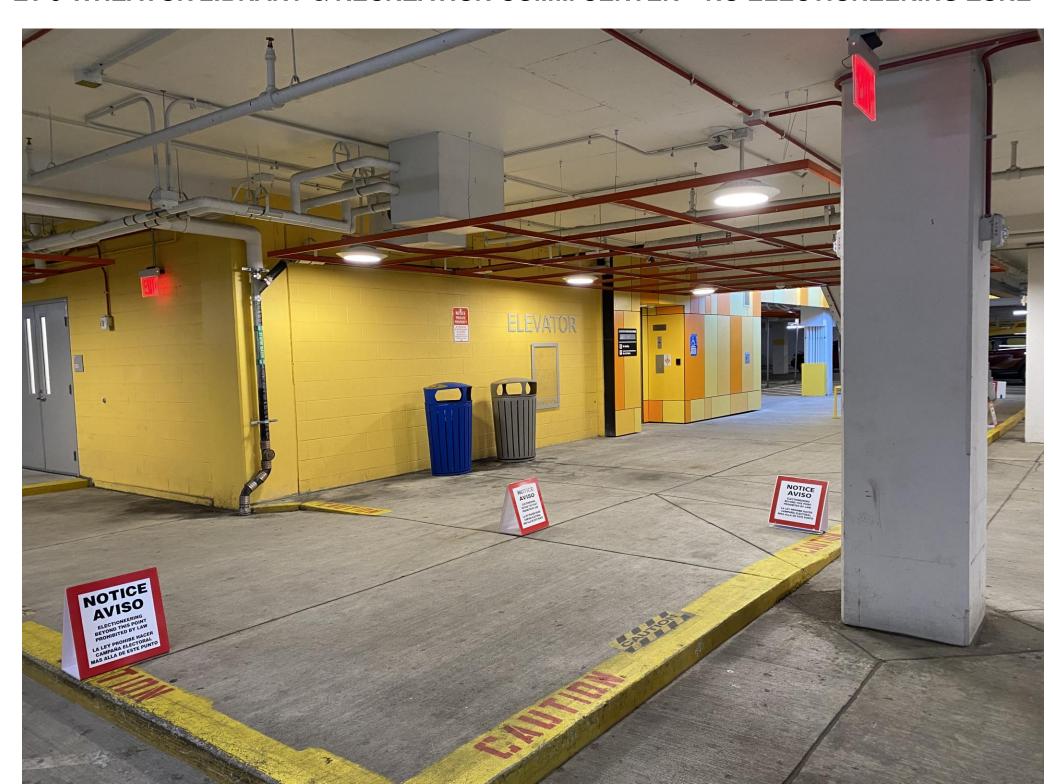

CREATION CENTER – NO ELECTIONEERING ZONE



EV-4 MARILYN J. PRAISNER COMM RECREATION CENTER – NO ELECTIONEERING ZONE



## **EV-3 GERMANTOWN COMMUNITY RECREATION CENTER – NO ELECTIONEERING ZONE**



## **EV-5 SILVER SPRING CIVIC BUILDING – NO ELECTIONEERING ZONE**



**EV-5 SILVER SPRING CIVIC BUILDING – NO ELECTIONEERING ZONE** 



**EV-5 SILVER SPRING CIVIC BUILDING – NO ELECTIONEERING ZONE** 



**EV-5 SILVER SPRING CIVIC BUILDING – NO ELECTIONEERING ZONE** 



#### **EV-6 ACTIVITY CENTER AT BOHRER PARK – NO ELECTIONEERING ZONE**



#### **EV-6 ACTIVITY CENTER AT BOHRER PARK – NO ELECTIONEERING ZONE**



#### **EV-7 DAMASCUS COMMUNITY RECREATION CENTER – NO ELECTIONEERING ZONE**



#### EV-8 JANE E. LAWTON COMM RECREATION CENTER - NO ELECTIONEERING ZONE







(GEORGIA AVE ENTRANCE)











#### **EV-10 POTOMAC COMMUNITY RECREATION CENTER – NO ELECTIONEERING ZONE**



EV-11 SANDY SPRING, VFD, THE BALLROOM – NO ELECTIONEERING ZONE



EV-11 SANDY SPRING, VFD, THE BALLROOM – NO ELECTIONEERING ZONE



#### **EV-12 WHITE OAK COMMUNITY RECREATION CENTER- NO ELECTIONEERING ZONE**



## EV-13 DACEK N. POTOMAC COMM RECREATION CENTER – NO ELECTIONEERING ZONE



## **EV-14 BAUER DRIVE COMMUNITY RECREATION CENTER – NO ELECTIONEERING ZONE**