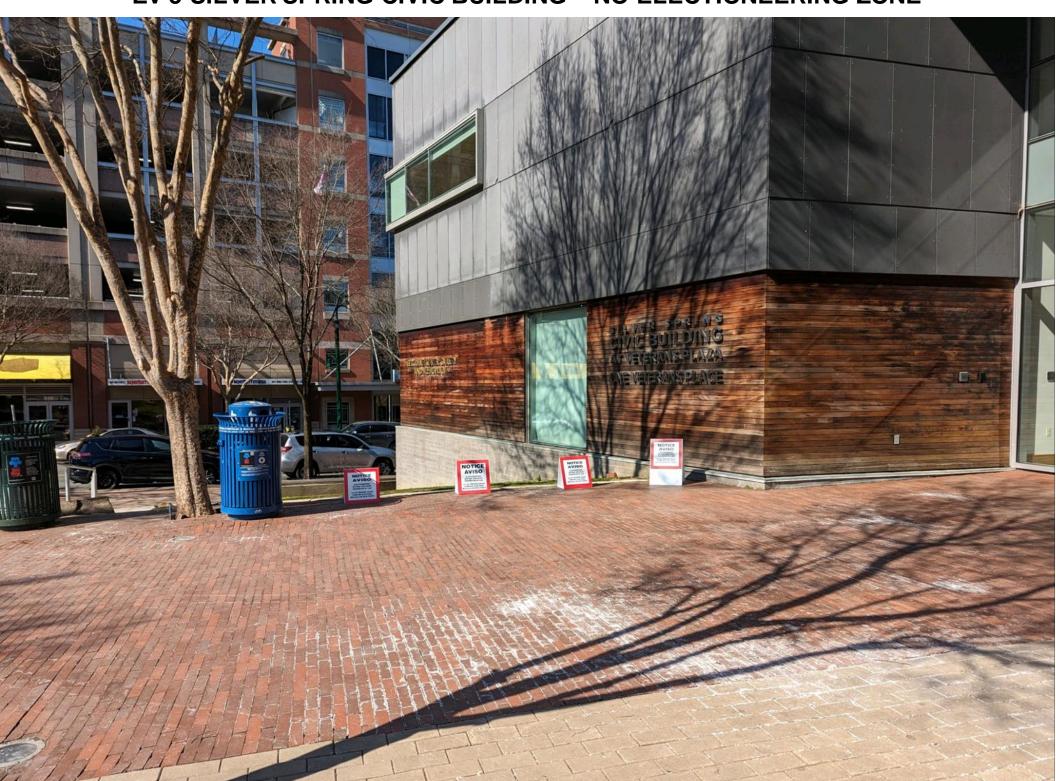

## **EV-5 SILVER SPRING CIVIC BUILDING – NO ELECTIONEERING ZONE**

**EV-5 SILVER SPRING CIVIC BUILDING – NO ELECTIONEERING ZONE** 

**EV-5 SILVER SPRING CIVIC BUILDING – NO ELECTIONEERING ZONE** 

**EV-5 SILVER SPRING CIVIC BUILDING – NO ELECTIONEERING ZONE** 