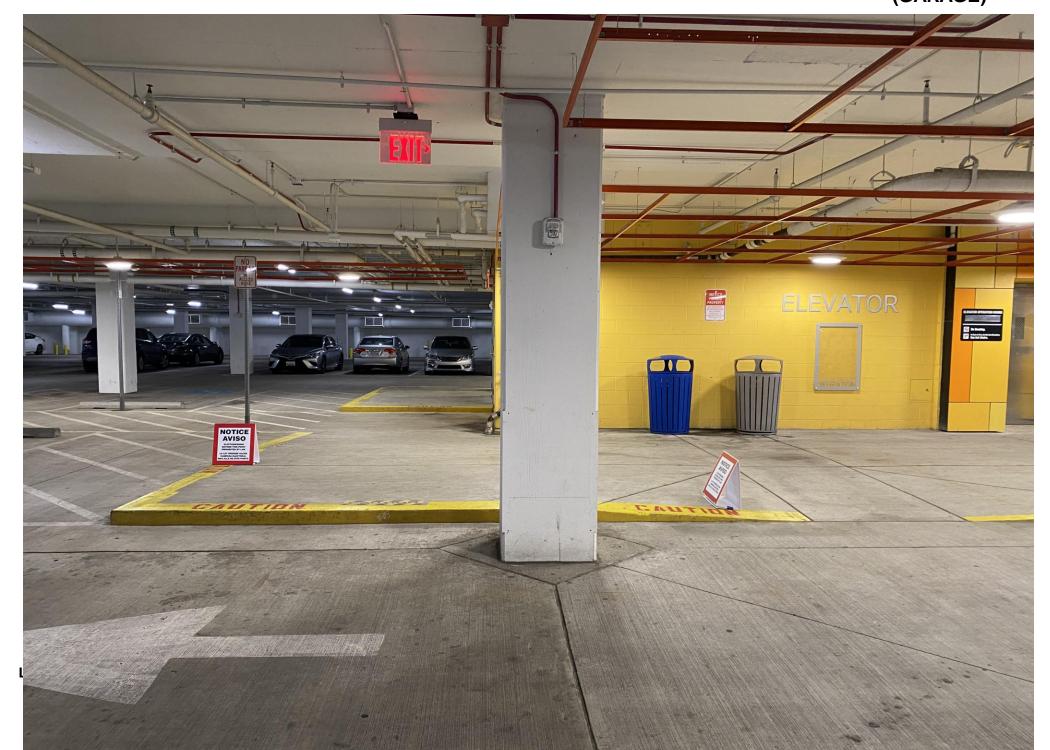

EATION CENTER – NO ELECTIONEERING ZONE



EV-4 MARILYN J. PRAISNER COMM RECREATION CENTER – NO ELECTIONEERING ZONE



## **EV-3 GERMANTOWN COMMUNITY RECREATION CENTER – NO ELECTIONEERING ZONE**



## **EV-5 SILVER SPRING CIVIC BUILDING – NO ELECTIONEERING ZONE**



**EV-5 SILVER SPRING CIVIC BUILDING – NO ELECTIONEERING ZONE** 



**EV-5 SILVER SPRING CIVIC BUILDING – NO ELECTIONEERING ZONE** 



**EV-5 SILVER SPRING CIVIC BUILDING – NO ELECTIONEERING ZONE** 



#### **EV-6 ACTIVITY CENTER AT BOHRER PARK – NO ELECTIONEERING ZONE**



#### **EV-6 ACTIVITY CENTER AT BOHRER PARK – NO ELECTIONEERING ZONE**



#### **EV-7 DAMASCUS COMMUNITY RECREATION CENTER – NO ELECTIONEERING ZONE**



#### EV-8 JANE E. LAWTON COMM RECREATION CENTER - NO ELECTIONEERING ZONE







(GEORGIA AVE ENTRANCE)











#### **EV-10 POTOMAC COMMUNITY RECREATION CENTER – NO ELECTIONEERING ZONE**



EV-11 SANDY SPRING, VFD, THE BALLROOM – NO ELECTIONEERING ZONE



EV-11 SANDY SPRING, VFD, THE BALLROOM – NO ELECTIONEERING ZONE



#### **EV-12 WHITE OAK COMMUNITY RECREATION CENTER- NO ELECTIONEERING ZONE**



## EV-13 DACEK N. POTOMAC COMM RECREATION CENTER – NO ELECTIONEERING ZONE



## **EV-14 BAUER DRIVE COMMUNITY RECREATION CENTER – NO ELECTIONEERING ZONE**