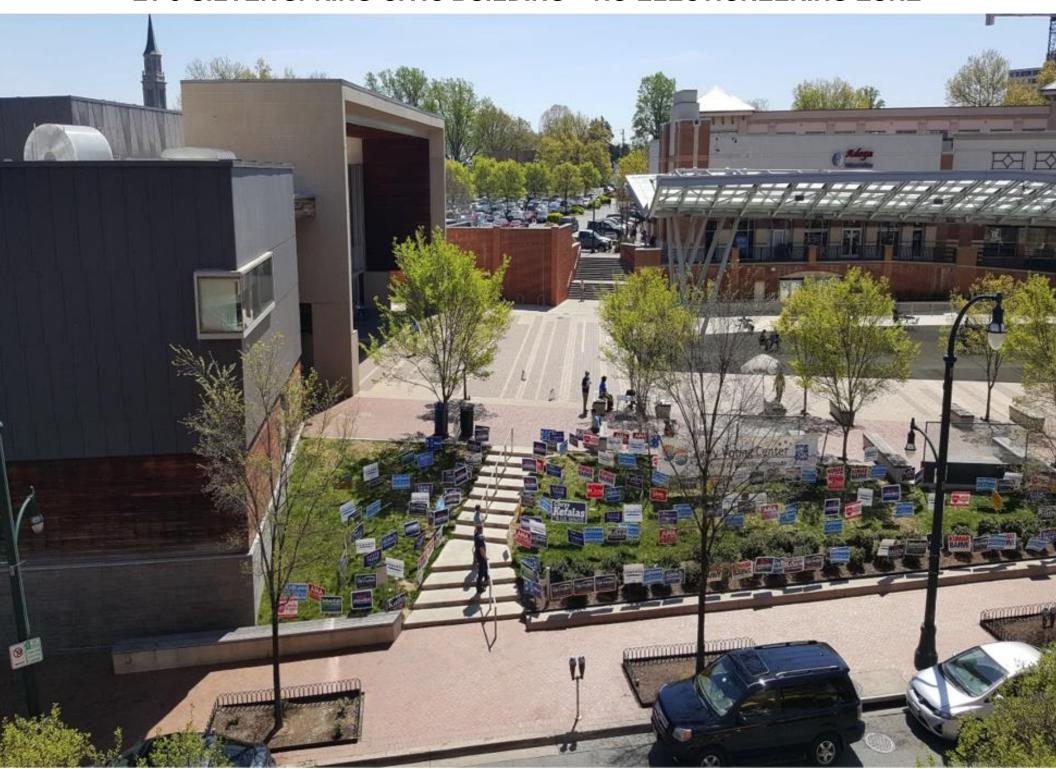

## **EV-5 SILVER SPRING CIVIC BUILDING – NO ELECTIONEERING ZONE**

**EV-5 SILVER SPRING CIVIC BUILDING – NO ELECTIONEERING ZONE** 

**EV-5 SILVER SPRING CIVIC BUILDING – NO ELECTIONEERING ZONE** 

**EV-5 SILVER SPRING CIVIC BUILDING – NO ELECTIONEERING ZONE** 