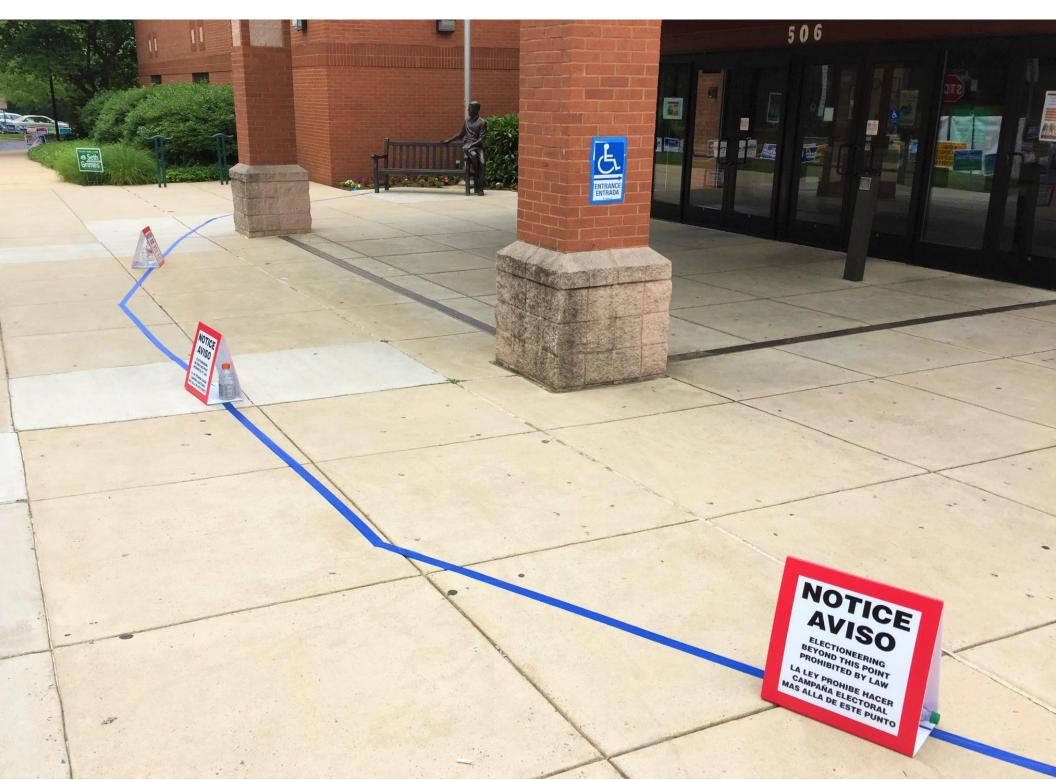

ING ZONE** 



#### **EV-2 EXECUTIVE OFFICE BUILDING – NO ELECTIONEERING ZONE**



## EV-2 EXECUTIVE OFFICE BUILDING - NO ELECTIONEERING ZONE (REAR)



## EV-4 MARILYN J. PRAISNER COMM RECREATION CENTER – NO ELECTIONEERING ZONE



EV-4 MARILYN J. PRAISNER COMM RECREATION CENTER – NO ELECTIONEERING ZONE



## **EV-3 GERMANTOWN COMMUNITY RECREATION CENTER – NO ELECTIONEERING ZONE**



## **EV-5 SILVER SPRING CIVIC BUILDING – NO ELECTIONEERING ZONE**



**EV-5 SILVER SPRING CIVIC BUILDING – NO ELECTIONEERING ZONE** 



**EV-5 SILVER SPRING CIVIC BUILDING – NO ELECTIONEERING ZONE** 



**EV-5 SILVER SPRING CIVIC BUILDING – NO ELECTIONEERING ZONE** 



#### **EV-6 ACTIVITY CENTER AT BOHRER PARK – NO ELECTIONEERING ZONE**



#### **EV-6 ACTIVITY CENTER AT BOHRER PARK – NO ELECTIONEERING ZONE**



#### **EV-7 DAMASCUS COMMUNITY RECREATION CENTER – NO ELECTIONEERING ZONE**



#### EV-8 JANE E. LAWTON COMM RECREATION CENTER - NO ELECTIONEERING ZONE







(GEORGIA AVE ENTRANCE)











#### **EV-10 POTOMAC COMMUNITY RECREATION CENTER – NO ELECTIONEERING ZONE**



EV-11 SANDY SPRING, VFD, THE BALLROOM – NO ELECTIONEERING ZONE



EV-11 SANDY SPRING, VFD, THE BALLROOM – NO ELECTIONEERING ZONE



#### **EV-12 WHITE OAK COMMUNITY RECREATION CENTER- NO ELECTIONEERING ZONE**



## EV-13 DACEK N. POTOMAC COMM RECREATION CENTER – NO ELECTIONEERING ZONE



## **EV-14 BAUER DRIVE COMMUNITY RECREATION CENTER – NO ELECTIONEERING ZONE**