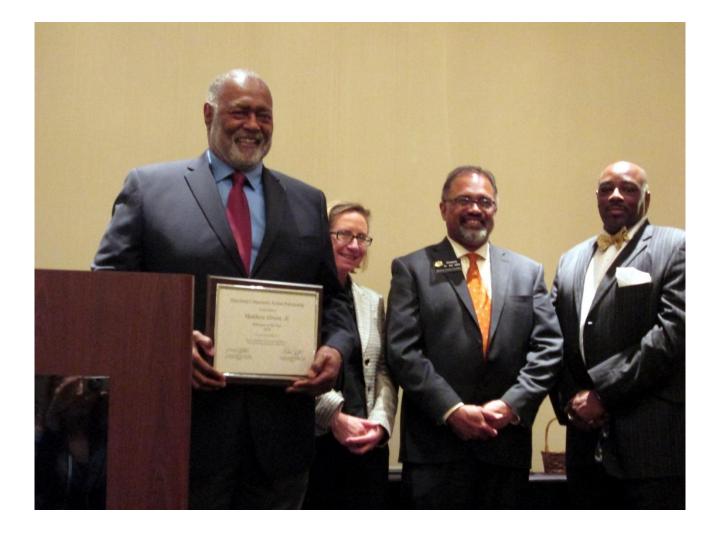

#### **Maryland Community Action Partnership Conference** Board Chair Matthew J. Green, Jr. – Volunteer of the Year