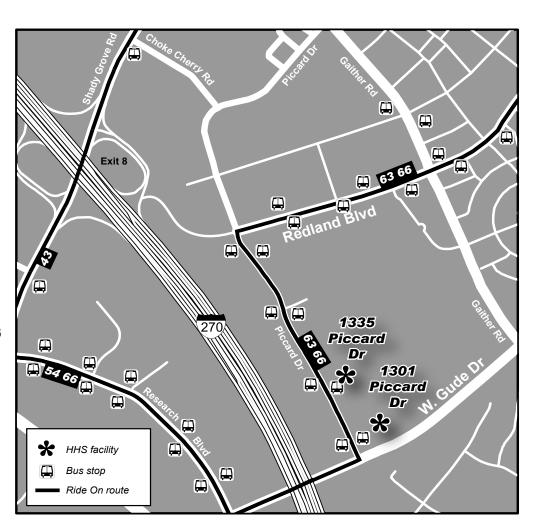

# **MidCounty DHHS Building**

1301 Piccard Drive, Rockville, MD 20850

## By Bus

Ride On Bus 63 & 66.

Also short walk from Ride On Bus 54.

# By Metro

From Shady Grove station:

Take the Ride On Bus 63 or 66 to Piccard Dr & Gude Dr.

#### North (Germantown)

Follow I-270 South. Take Exit 8 and turn left onto Shady Grove Rd. At first intersection, turn right onto Choke Cherry Rd. Turn right onto Piccard Dr.

#### South (Bethesda)

Follow I-270 North. Take Exit 8 toward Shady Grove Rd, but keep right on the exit ramp toward Redland Blvd. Turn right onto Piccard Dr.

#### East (Fairland)

Follow Randolph Rd west. Turn right onto MD Route 586 (Veirs Mill Rd.) Turn right onto MD Route 355 (Rockville Pike.) Turn left onto West Gude Dr. Turn right onto Piccard Dr.

#### West (Darnestown)

Follow MD Route 28 east (Darnestown Rd/ Key West Ave/Montgomery Ave.) Turn left onto Gude Dr. Turn left onto Piccard Dr.