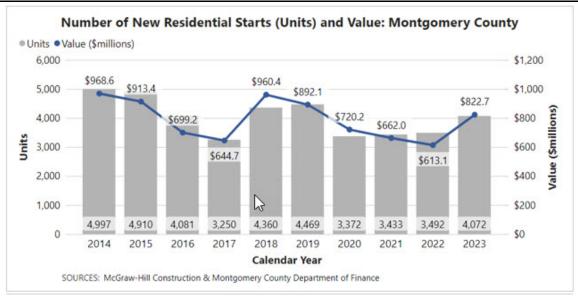

ues to depress demand for existing homes, with total sales declining by 23.4 percent in CY2023 after declining 23.0 percent in CY2022. Despite reduced activity, the median sales price for existing homes climbed another 4.5 percent in CY 2023 after increasing by 4.7 percent in

### CY2022 and 10.0 percent in CY2021.





### Construction Activity

Despite the increase in interest rates depressing housing demand, the construction of new residential units increased in CY2023 as compared to CY2022. Total value added from new residential units increased as well from \$613.0 million in CY2022 to \$822.6 million in CY2023 (?34.2 percent). Non-residential project value went from \$1,772.5 million in CY2022, a peak exceeding all years since CY2013, back down to \$672.8 million (?62.0%) in CY2023.





# GDP Implicit Price Deflator - Government consumption expenditures and gross investment: State and local (implicit price deflator): Montgomery County

Government consumption expenditures and gross investment measures the portion of gross domestic product (GDP), or final expenditures, that is accounted for by the government sector. Government consumption expenditures consist of spending by government to produce services to the public such as public school expenditures. Gross investment consists of spending by government for fixed assets that directly benefit the public such as highway construction, or that assist government agencies in their production activities such as purchasing vehicles and equipment.

The GDP implicit price deflator for state and local government consumption expen