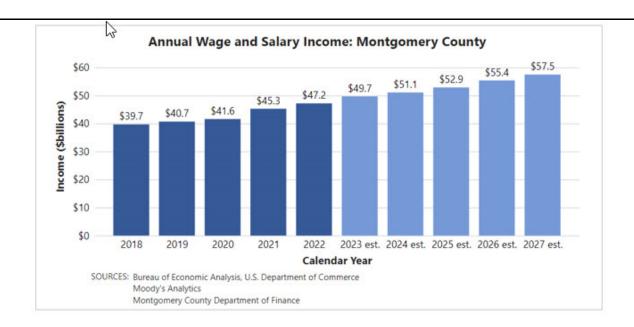

020 and CY2021. Finance estimates that resident employment will not attain its pre-pandemic levels by CY2027.



**Personal Income**. Finance assumes that total personal income in Montgomery County will increase at an average annual rate of 3.6 percent from CY2022 to CY2027 compared to an average annual growth rate of 2.7 percent from CY2018 to CY2022. The forecast indicates that personal income will continue growing despite a projected decrease in both payroll and resident employment from CY2023 to CY2024.



<u>Wage and Salary Income.</u> Finance assumes wage and salary income will continue growing as it has in the recent past, increasing at an average annual rate of 4.0 percent from CY2022 to CY2027. This compares to the average annual growth rate of 4.4 percent from CY2018 to CY2022.



<u>Non-Wage Income<sup>1</sup></u> Finance assumes that non-wage income in Montgomery County will increase at an average annual rate of 3.2 percent from CY2022 to CY2027. This compares to the average annual growth rate of 1.1 percent from CY2018 to CY2022.



<sup>&</sup>lt;sup>1</sup> Non-wage income is the sum of proprietor's income, supplements to wages and salaries, transfer receipts, dividends/interest /rents, adjustment for residence, less contributions for government social insurance.

<u>Inflation (annual average)</u>. Finance assumes that the overall regional inflation index for the Washington-Arlington-Alexandria, DC-VA-MD-WV metropolitan statistical area will continue to moderate from the 3.1 percent inflation in CY2023 to an average annual inflation trend from CY2023 to CY202