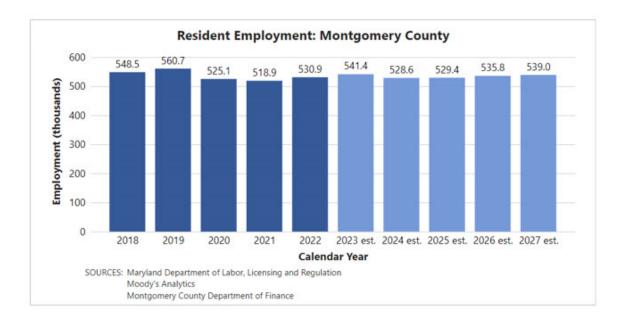

Spring - Frederick - Rockville: MD metropolitan division and Moody's Analytics, Finance assumes that payroll employment will increase from CY2022 to CY2027 at an average annual rate of 0.4 percent. This is greater than the average annual rate of -0.5 percent experienced between CY2018 and CY2022 largely attributed to the impacts of COVID. Finance assumes payroll employment will not return to pre-pandemic levels by CY2027.



Finance assumes that resident employment will increase at an average annual rate of 0.3 percent from CY2022 to CY2027. That

growth rate reverses the average annual rate of -0.8 percent between CY2018 and CY2022 which is primarily attributed to COVID-19 in CY2020 and CY2021. Finance estimates that resident employment will not attain its pre-pandemic levels by CY2027.



**Personal Income**. Finance assumes that total personal income in Montgomery County will increase at an average annual rate of 3.6 percent from CY2022 to CY2027 compared to an average annual growth rate of 2.7 percent from CY2018 to CY2022. The forecast indicates that personal income will continue growing despite a projected decrease in both payroll and resident employment from CY2023 to CY2024.



<u>Wage and Salary Income.</u> Finance assumes wage and salary income will continue growing as it has in the recent past, increasing at an average annual rate of 4.0 percent from CY2022 to CY2027. This compares to the average annual growth rate of 4.4 percent from CY2018 to CY2022.



<u>Non-Wage Income<sup>1</sup></u> Finance assumes that non-wage income in Montgomery County will increase at