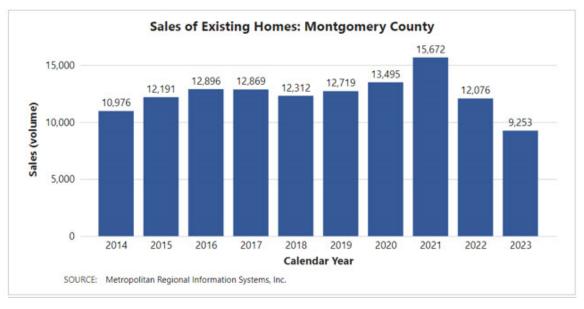

e through the past decade points to the strengths that underpin the Montgomery County economy.



#### Residential Real Estate

The Federal Reserve raised the federal funds rate seven times in 2022 and four times in 2023 increasing the rate by 5.25 percentage points which caused a sharp increase in mortgage rates. Recent expectations for future federal funds rate cuts at some time in 2024 have resulted in some moderation of mortgage rates. This increase in mortgage rates continues to depress demand for existing homes, with total sales declining by 23.4 percent in CY2023 after declining 23.0 percent in CY2022. Despite reduced activity, the median sales price for existing homes climbed another 4.5 percent in CY 2023 after increasing by 4.7 percent in

### CY2022 and 10.0 percent in CY2021.





### Construction Activity

Despite the increase in interest rates depressing housing demand, the construction of new residential units increased in CY2023 as compared to CY2022. Total value added from new residential units increased as well from \$613.0 million in CY2022 to \$822.6 million in CY2023 (?34.2 percent). Non-residential project value went from \$1,772.5 million in CY2022, a peak exceeding all years since CY2013, back down to \$672.8 million (?62.0%) in CY2023.





# GDP Implicit Price Deflator - Government consumption expenditures and gross investment: State and local (implicit price deflator): Montgomery County

Government consumption expenditures and gross investment measures the portion of gross domestic product (GDP), or final expenditures, that is accounted for by the