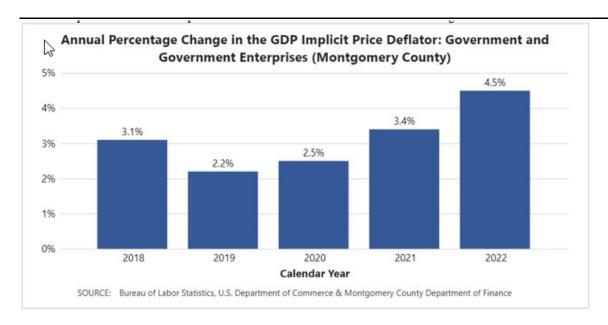

expenditures, that is accounted for by the government sector. Government consumption expenditures consist of spending by government to produce services to the public such as public school expenditures. Gross investment consists of spending by government for fixed assets that directly benefit the public such as highway construction, or that assist government agencies in their production activities such as purchasing vehicles and equipment.

The GDP implicit price deflator for state and local government consumption expenditures and gross investment was 4.5 percent for Montgomery County in CY2022 (the latest year of available data). This increase in inflation was consistent with the nationwide spike in inflation that inspired the Federal Reserve to increase interest rates throughout CY2022.



### CONCLUSION

The national economy appears to have a healthier outlook compared to CY2023 and there has been improvement to many of Montgomery County employment, personal income, and government inflation economic indicators. However, there remains much uncertainty about whether the trajectory of the local economy can be sustained for CY2024 and CY2025, in particular continued strong job and wage growth in light of very low unemployment rates.

### ECONOMIC OUTLOOK

The Department of Finance ('Finance') forecasts that Montgomery County will experience modest employment growth from CY2023 to CY2027 and will continue to see growth in total personal income. The sluggish labor market reflects the challenges the Washington DC region is facing regarding increasing employment levels due to the