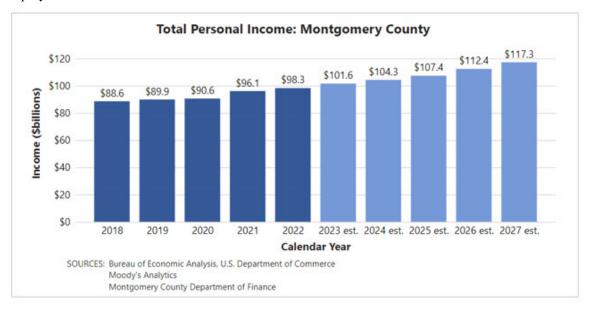

emic levels by CY2027.



Finance assumes that resident employment will increase at an average annual rate of 0.3 percent from CY2022 to CY2027. That

growth rate reverses the average annual rate of -0.8 percent between CY2018 and CY2022 which is primarily attributed to COVID-19 in CY2020 and CY2021. Finance estimates that resident employment will not attain its pre-pandemic levels by CY2027.



**Personal Income**. Finance assumes that total personal income in Montgomery County will increase at an average annual rate of 3.6 percent from CY2022 to CY2027 compared to an average annual growth rate of 2.7 percent from CY2018 to CY2022. The forecast indicates that personal income will continue growing despite a projected decrease in both payroll and resident employment from CY2023 to CY2024.



<u>Wage and Salary Income.</u> Finance assumes wage and salary income will continue growing as it has in the recent past, increasing at an average annual rate of 4.0 percent from CY2022 to CY2027. This compares to the average annual growth rate of 4.4 percent from CY2018 to CY2022.



<u>Non-Wage Income<sup>1</sup></u> Finance assumes that non-wage income in Montgomery County will increase at an average annual rate of 3.2 percent from CY2022 to CY2027. This compares to the average annual growth rate of 1.1 percent from CY2018 to CY2022.



<sup>&</sup>lt;sup>1</sup> Non-wage income is the sum of proprietor's income, supplements to wages and salaries, transfer receipts, dividends/interest /rents, adjustment for residence, less contributions for government social insurance.

<u>Inflation (