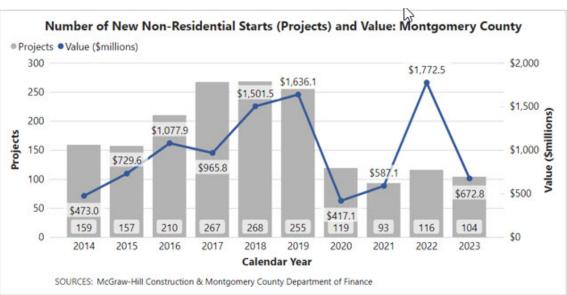

s to depress demand for existing homes, with total sales declining by 23.4 percent in CY2023 after declining 23.0 percent in CY2022. Despite reduced activity, the median sales price for existing homes climbed another 4.5 percent in CY 2023 after increasing by 4.7 percent in

### CY2022 and 10.0 percent in CY2021.





### Construction Activity

Despite the increase in interest rates depressing housing demand, the construction of new residential units increased in CY2023 as compared to CY2022. Total value added from new residential units increased as well from \$613.0 million in CY2022 to \$822.6 million in CY2023 (?34.2 percent). Non-residential project value went from \$1,772.5 million in CY2022, a peak exceeding all years since CY2013, back down to \$672.8 million (?62.0%) in CY2023.





# GDP Implicit Price Deflator - Government consumption expenditures and gross investment: State and local (implicit price deflator): Montgomery County

Government consumption expenditures and gross investment measures the portion of gross domestic product (GDP), or final expenditures, that is accounted for by the government sector. Government consumption expenditures consist of spending by government to produce services to the public such as public school expenditures. Gross investment consists of spending by government for fixed assets that directly benefit the public such as highway construction, or that assist government agencies in their production activities such as purchasing vehicles and equipment.

The GDP implicit price deflator for state and local government consumption expendi