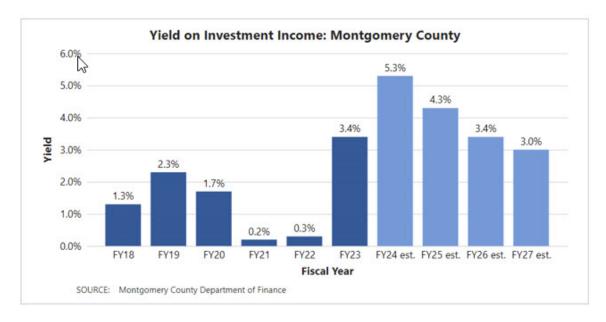

Assumptions:

<sup>1.</sup> Property taxes are at the Charter Limit with a \$692 credit. Property tax revenues include a 4.7 cent tax that is authorized by Maryland Code, Education § 5-104 (d)(1) to be used exclusively for MCPS. Other taxes are at current rates.

PAYGO, debt service, and current revenue reflect the Recommended FY25-30 Capital Improvements Program.
 State Aid, including MCPS and Montgomery College, is not projected to increase from FY25-30.

|            | Cour                                                      | ity Exe | ecutive | County Executive's Recommended FY25-30 Public Services Program | omme    | nded                        | FY25-3                            | O Publi       | c Servi   | ces Pro       | ogram     |              |           |              |           |
|------------|-----------------------------------------------------------|---------|---------|----------------------------------------------------------------|---------|-----------------------------|-----------------------------------|---------------|-----------|---------------|-----------|--------------|-----------|--------------|-----------|
|            |                                                           |         |         | Tax Su                                                         | pporte  | ed Fisca                    | Tax Supported Fiscal Plan Summary | Summa         | ry        |               |           |              |           |              |           |
|            |                                                           | Ann     | ty.     | % Cho                                                          | Rec     | (\$ in Millions)<br>% Cho P | ms)<br>Projected                  | % Cho         | Projected | % Cha         | Projected | %Cha         | Projected | % Cha        | Projected |
|            |                                                           | FY24    | FY24    | FY24-25                                                        | FY25    | FY25-26                     | FY26                              | FY26-27       | FY27      | FY27-28       | FY28      |              | FY29      |              | FY30      |
| 32         | Beginning Reserves<br>Unrestricted General Fund           | 244.7   | 423.3   | 27.6%                                                          | 312.3   | -73.4%                      | 83.1                              | -96.8%        | 2.6       | 960.7%        | 28.1      | 33.6%        | 37.5      | 29.4%        | 48.5      |
| 8 8        | Kevenue Stabilization Fund<br>Total Reserves              | 848.7   | 1033.3  | 13.0%                                                          | 959.3   | 4.5%<br>-20.8%              | 759.3                             | -10.6%        | 678.8     | 3.7%          | 704.3     | 1.3%         | 713.7     | 1.5%         | 724.7     |
| 36         | Additions to Reserves<br>Unrestricted General Fund        | -1602   | -1110   | 43.1%                                                          | -229.2  | 64 9%                       | 808-                              | 131.6%        | 25.4      | -82 9%        | 9         | 17 0%        | 110       | 86           | 120       |
| 38 8       | Revenue Stabilization Fund<br>Total Change in Reserves    | 262     | 37.0    | 11.3%                                                          | 28.2    | -100.0%                     | -80.5                             | n/a<br>131.6% | 25.4      | n/a<br>-62.9% | 0.0       | n/a<br>17.0% | 0.0       | n/a<br>8.6%  | 12.0      |
| 6 4 4      | Ending Reserves Unrestricted General Fund                 | 84.5    | 312.3   | -1.7%                                                          | 83.1    | 26.8%                       | 9                                 | 960 7%        | 28.1      | 33.6%         | 37.5      | 29.4%        | 48.5      | 24.7%        | 605       |
| <b>4</b> 4 | Revenue Stabilization Fund<br>Total Reserves              | 630.2   | 959.3   | 7.3%                                                           | 676.2   | 0.0%                        | 676.2                             | 3.7%          | 676.2     | 1.3%          | 676.2     | 0.0%         | 676.2     | 0.0%         | 6762      |
| 45         | Reserves as a % of Adjusted Governmental Revenues         | 11.6%   | 15.0%   |                                                                | 11.6%   |                             | 10.0%                             |               | 10.0%     |               | 10.0%     |              | 10.0%     |              | 10.0%     |
| 44         | Other Reserves<br>Montgomery College                      | 27.8    | 64.4    | 90.8%                                                          | 53.0    | 0.0%                        | 53.0                              | 0.0%          | 53.0      | 0.0%          | 53.0      | 0.0%         | 53.0      | 0.0%         | 53.0      |
| 8 4 G      | MCPS<br>MCG Special Funds                                 | 0.0     | 0.0     | 10.778<br>10/a<br>37.0%                                        | 0.0     | 2.0%                        | 0.04                              | 3.6%          | 1.2       | 3.4%          | 0.0       | 0.%<br>-0.3% | 1.00      | 2.4%<br>2.4% | 0.0       |
| 51         | MCG + Agency Reserves as a % of Adjusted Govt<br>Revenues | 12.1%   | 16.1%   |                                                                | 12.5%   |                             | 10.9%                             |               | 10.9%     |               | 10.9%     |              | 10.9%     |              | 10.9%     |
| 52         | Retiree Health Insurance Pro-Funding                      |         |         |                                                                |         |                             |                                   |               |           |               |           |              |           |              |           |
| 83         | Montgomery County Public Schools (MCPS)                   | 62.3    | 62.3    |                                                                | 59.1    |                             | 59.1                              |               | 59.1      |               | 59.1      |              | 59.1      |              | 59.1      |
| \$         | Montgomery College (MC)                                   | 0.0     | 0.0     |                                                                | 0.0     |                             | 0.0                               |               | 0.0       |               | 0.0       |              | 0.0       |              | 0.0       |
| 92         | MNCPPC                                                    | 3.3     | 3.3     |                                                                | 3.5     |                             | 3.0                               |               | 2.7       |               | 2.4       |              | 2.2       |              | 2.2       |
| 92         | MCG                                                       | 0.0     | 0.0     |                                                                | 0.0     |                             | 0.0                               |               | 0.0       |               | 0.0       |              | 0.0       |              | 0.0       |
| ò          | Surxickal Retiree Health Insurance Pre-Funding            | 9,69    | 9.00    |                                                                | 97.0    |                             | 62.1                              |               | 8.1.8     |               | 61.6      |              | 61.3      |              | 61.3      |
| 28         | Adjusted Governmental Revenues                            |         |         |                                                                |         |                             |                                   |               |           |               |           |              |           |              |           |
| 69         | Total Tax Supported Revenues                              | 5,825.6 | 6,029.5 | 5.8%                                                           | 6,164.1 | 2.8%                        | 6,335.8                           | 2.7%          | 6,504.8   | 2.4%          | 6,658.6   | 2.2%         | 6,802.9   | 2.8%         | 6,991.3   |
| 90         | Capital Projects Fund                                     | 196.6   | 196.6   | 15.7%                                                          | 227.4   | 16.8%                       | 265.5                             | 38.0%         | 386.5     | -22.6%        | 283.7     | -9.0%        | 258.0     | -24.5%       | 194.8     |
| 61         | Grants                                                    | 159.5   | 159.5   | 0.6%                                                           | 160.5   | 2.3%                        | 164.1                             | 2.3%          | 167.9     | 2.2%          | 171.6     | 2.3%         | 175.5     | 2.3%         | 179.4     |
| 62         | Total Adjusted Governmental Revenues                      | 6,181.7 | 6,385.5 | 6.0%                                                           | 6,551.9 | 3.3%                        | 6,765.4                           | 4.0%          | 7,039.2   | 1.1%          | 7,113.9   | 1.7%         | 7,236.4   | 1.8%         | 7,365.5   |