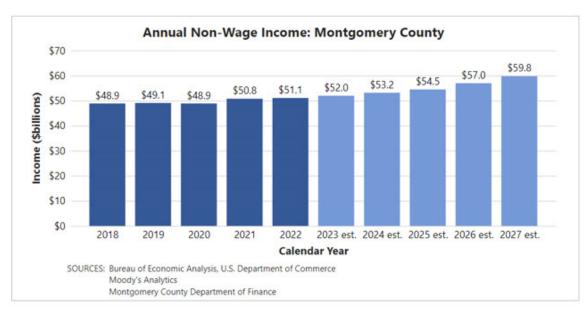

2022 to CY2027 compared to an average annual growth rate of 2.7 percent from CY2018 to CY2022. The forecast indicates that personal income will continue growing despite a projected decrease in both payroll and resident employment from CY2023 to CY2024.



<u>Wage and Salary Income.</u> Finance assumes wage and salary income will continue growing as it has in the recent past, increasing at an average annual rate of 4.0 percent from CY2022 to CY2027. This compares to the average annual growth rate of 4.4 percent from CY2018 to CY2022.



<u>Non-Wage Income<sup>1</sup></u> Finance assumes that non-wage income in Montgomery County will increase at an average annual rate of 3.2 percent from CY2022 to CY2027. This compares to the average annual growth rate of 1.1 percent from CY2018 to CY2022.



<sup>&</sup>lt;sup>1</sup> Non-wage income is the sum of proprietor's income, supplements to wages and salaries, transfer receipts, dividends/interest /rents, adjustment for residence, less contributions for government social insurance.

<u>Inflation (annual average)</u>. Finance assumes that the overall regional inflation index for the Washington-Arlington-Alexandria, DC-VA-MD-WV metropolitan statistical area will continue to moderate from the 3.1 percent inflation in CY2023 to an average annual inflation trend from CY2023 to CY2027 of 2.2 percent.



<u>Interest Rates</u>. Since the yield on the County's short-term investments is highly correlated with the federal funds rate, the County earned an average of 3.4 percent in investment income on its short-term portfolio for fiscal year (F