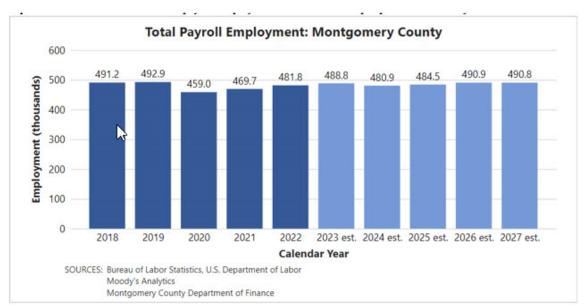

to CY2027 and will continue to see growth in total personal income. The sluggish labor market reflects the challenges the Washington DC region is facing regarding increasing employment levels due to the shortage of labor.

**Employment**. Based on payroll employment from Current Employment Statistics (CES) series from the Bureau of Labor Statistics (BLS) for the Silver Spring - Frederick - Rockville: MD metropolitan division and Moody's Analytics, Finance assumes that payroll employment will increase from CY2022 to CY2027 at an average annual rate of 0.4 percent. This is greater than the average annual rate of -0.5 percent experienced between CY2018 and CY2022 largely attributed to the impacts of COVID. Finance assumes payroll employment will not return to pre-pandemic levels by CY2027.



Finance assumes that resident employment will increase at an average annual rate of 0.3 percent from CY2022 to CY2027. That

growth rate reverses the average annual rate of -0.8 percent between CY2018 and CY2022 which is primarily attributed to COVID-19 in CY2020 and CY2021. Finance estimates that resident employment will not attain its pre-pandemic levels by CY2027.



**Personal Income**. Finance assumes that total personal income in Montgomery County will increase at an average annual rate of 3.6 percent from CY2022 to CY2027 compared to an average annual growth rate of 2.7 percent from CY2018 to CY2022. The forecast indicates that personal income will continue growing despite a projected decrease in both payroll and resident employment from CY2023 to CY2024.



<u>Wage and Salary Inc