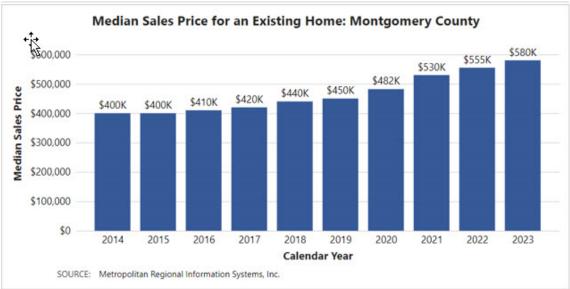

through the past decade points to the strengths that underpin the Montgomery County economy.



#### Residential Real Estate

The Federal Reserve raised the federal funds rate seven times in 2022 and four times in 2023 increasing the rate by 5.25 percentage points which caused a sharp increase in mortgage rates. Recent expectations for future federal funds rate cuts at some time in 2024 have resulted in some moderation of mortgage rates. This increase in mortgage rates continues to depress demand for existing homes, with total sales declining by 23.4 percent in CY2023 after declining 23.0 percent in CY2022. Despite reduced activity, the median sales price for existing homes climbed another 4.5 percent in CY 2023 after increasing by 4.7 percent in

### CY2022 and 10.0 percent in CY2021.





### Construction Activity

Despite the increase in interest rates depressing housing demand, the construction of new residential units increased in CY2023 as compared to CY2022. Total value added from new residential units increased as well from \$613.0 million in CY2022 to \$822.6 million in CY2023 (?34.2 percent). Non-residential project value went from \$1,772.5 million in CY2022, a peak exceeding all years since CY2013, back down to \$672.8 million (?62.0%) in CY2023.





# GDP Implicit Price Deflator - Government consumption expenditures and gross investment: State and local (implicit price deflator): Montgomery County

Government consumption expenditures and gross investment measures the portion of gross domestic product (GDP), or final expenditures, that is accounted for by the g