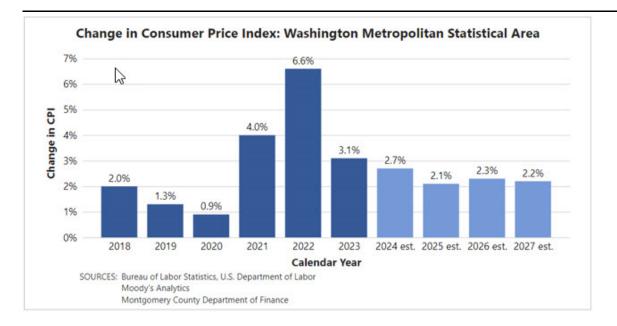

Assumptions:

<sup>1.</sup> Property taxes are at the Charter Limit with a \$692 credit. Property tax revenues include a 4.7 cent tax that is authorized by Maryland Code, Education § 5-104 (d)(1) to be used exclusively for MCPS. Other taxes are at current rates.

PAYGO, debt service, and current revenue reflect the Recommended FY25-30 Capital Improvements Program.
 State Aid, including MCPS and Montgomery College, is not projected to increase from FY25-30.

|            | Cour                                                      | ity Exe | ecutive | County Executive's Recommended FY25-30 Public Services Program | omme    | nded                        | FY25-3                            | O Publi       | c Servi   | ces Pro       | ogram     |              |           |              |           |
|------------|-----------------------------------------------------------|---------|---------|----------------------------------------------------------------|---------|-----------------------------|-----------------------------------|---------------|-----------|---------------|-----------|--------------|-----------|--------------|-----------|
|            |                                                           |         |         | Tax Su                                                         | pporte  | ed Fisca                    | Tax Supported Fiscal Plan Summary | Summa         | ry        |               |           |              |           |              |           |
|            |                                                           | Ann     | ty.     | % Cho                                                          | Rec     | (\$ in Millions)<br>% Cho P | ms)<br>Projected                  | % Cho         | Projected | % Cha         | Projected | %Cha         | Projected | % Cha        | Projected |
|            |                                                           | FY24    | FY24    | FY24-25                                                        | FY25    | FY25-26                     | FY26                              | FY26-27       | FY27      | FY27-28       | FY28      |              | FY29      |              | FY30      |
| 32         | Beginning Reserves<br>Unrestricted General Fund           | 244.7   | 423.3   | 27.6%                                                          | 312.3   | -73.4%                      | 83.1                              | -96.8%        | 2.6       | 960.7%        | 28.1      | 33.6%        | 37.5      | 29.4%        | 48.5      |
| 8 8        | Kevenue Stabilization Fund<br>Total Reserves              | 848.7   | 1033.3  | 13.0%                                                          | 959.3   | 4.5%<br>-20.8%              | 759.3                             | -10.6%        | 678.8     | 3.7%          | 704.3     | 1.3%         | 713.7     | 1.5%         | 724.7     |
| 36         | Additions to Reserves<br>Unrestricted General Fund        | -1602   | -1110   | 43.1%                                                          | -229.2  | 64 9%                       | 808-                              | 131.6%        | 25.4      | -82 9%        | 9         | 17 0%        | 110       | 86           | 120       |
| 38 8       | Revenue Stabilization Fund<br>Total Change in Reserves    | 262     | 37.0    | 11.3%                                                          | 28.2    | -100.0%                     | -80.5                             | n/a<br>131.6% | 25.4      | n/a<br>-62.9% | 0.0       | n/a<br>17.0% | 0.0       | n/a<br>8.6%  | 12.0      |
| 6 4 4      | Ending Reserves Unrestricted General Fund                 | 84.5    | 312.3   | -1.7%                                                          | 83.1    | 26.8%                       | 9                                 | 960 7%        | 28.1      | 33.6%         | 37.5      | 29.4%        | 48.5      | 24.7%        | 605       |
| <b>4</b> 4 | Revenue Stabilization Fund<br>Total Reserves              | 630.2   | 959.3   | 7.3%                                                           | 676.2   | 0.0%                        | 676.2                             | 3.7%          | 676.2     | 1.3%          | 676.2     | 0.0%         | 676.2     | 0.0%         | 6762      |
| 45         | Reserves as a % of Adjusted Governmental Revenues         | 11.6%   | 15.0%   |                                                                | 11.6%   |                             | 10.0%                             |               | 10.0%     |               | 10.0%     |              | 10.0%     |              | 10.0%     |
| 44         | Other Reserves<br>Montgomery College                      | 27.8    | 64.4    | 90.8%                                                          | 53.0    | 0.0%                        | 53.0                              | 0.0%          | 53.0      | 0.0%          | 53.0      | 0.0%         | 53.0      | 0.0%         | 53.0      |
| 8 4 G      | MCPS<br>MCG Special Funds                                 | 0.0     | 0.0     | 10.778<br>10/a<br>37.0%                                        | 0.0     | 2.0%                        | 0.04                              | 3.6%          | 1.2       | 3.4%          | 0.0       | 0.%<br>-0.3% | 1.00      | 2.4%<br>2.4% | 0.0       |
| 51         | MCG + Agency Reserves as a % of Adjusted Govt<br>Revenues | 12.1%   | 16.1%   |                                                                | 12.5%   |                             | 10.9%                             |               | 10.9%     |               | 10.9%     |              | 10.9%     |              | 10.9%     |
| 52         | Retiree Health Insurance Pro-Funding                      |         |         |                                                                |         |                             |                                   |               |           |               |           |              |           |              |           |
| 83         | Montgomery County Public Schools (MCPS)                   | 62.3    | 62.3    |                                                                | 59.1    |                             | 59.1                              |               | 59.1      |               | 59.1      |              | 59.1      |              | 59.1      |
| \$         | Montgomery College (MC)                                   | 0.0     | 0.0     |                                                                | 0.0     |                             | 0.0                               |               | 0.0       |               | 0.0       |              | 0.0       |              | 0.0       |
| 92         | MNCPPC                                                    | 3.3     | 3.3     |                                                                | 3.5     |                             | 3.0                               |               | 2.7       |               | 2.4       |              | 2.2       |              | 2.2       |
| 92         | MCG                                                       | 0.0     | 0.0     |                                                                | 0.0     |                             | 0.0                               |               | 0.0       |               | 0.0       |              | 0.0       |              | 0.0       |
| ò          | Surxickal Retiree Health Insurance Pre-Funding            | 9,69    | 9.00    |                                                                | 97.0    |                             | 62.1                              |               | 8.1.8     |               | 61.6      |              | 61.3      |              | 61.3      |
| 28         | Adjusted Governmental Revenues                            |         |         |                                                                |         |                             |                                   |               |           |               |           |              |           |              |           |
| 69         | Total Tax Supported Revenues                              | 5,825.6 | 6,029.5 | 5.8%                                                           | 6,164.1 | 2.8%                        | 6,335.8                           | 2.7%          | 6,504.8   | 2.4%          | 6,658.6   | 2.2%         | 6,802.9   | 2.8%         | 6,991.3   |
| 90         | Capital Projects Fund                                     | 196.6   | 196.6   | 15.7%                                                          | 227.4   | 16.8%                       | 265.5                             | 38.0%         | 386.5     | -22.6%        | 283.7     | -9.0%        | 258.0     | -24.5%       | 194.8     |
| 61         | Grants                                                    | 159.5   | 159.5   | 0.6%                                                           | 160.5   | 2.3%                        | 164.1                             | 2.3%          | 167.9     | 2.2%          | 171.6     | 2.3%         | 175.5     | 2.3%         | 179.4     |
| 62         | Total Adjusted Governmental Revenues                      | 6,181.7 | 6,385.5 | 6.0%                                                           | 6,551.9 | 3.3%                        | 6,765.4                           | 4.0%          | 7,039.2   | 1.1%          | 7,113.9   | 1.7%         | 7,236.4   | 1.8%         | 7,365.5   |