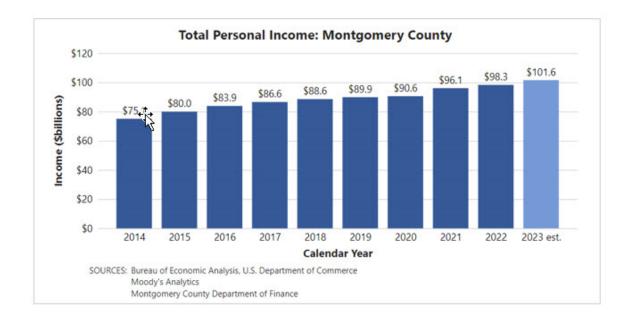

CY2021 to CY2022 (?2.32%). However, resident employment has not yet returned to its pre-pandemic level. The County's unemployment rate declined again from 2.9 percent to 1.8 percent despite an increase in the labor force by 4,699 people. The unemployment rate in CY2023 is now lower than the pre-pandemic rate in CY2019.





#### Personal Income

Based on data from the Bureau of Economic Analysis and Moody's Analytics, total personal income has grown steadily over the past 10 years, at an annualized 3.3% pace from 2013 to 2023. This includes an acceleration in growth during the pandemic when personal income increased by 6.2% between 2020 and 2021. The ability to sustain continued growth in income through the past decade points to the strengths that underpin the Montgomery County economy.



#### Residential Real Estate

The Federal Reserve raised the federal funds rate seven times in 2022 and four times in 2023 increasing the rate by 5.25 percentage points which caused a sharp increase in mortgage rates. Recent expectations for future federal funds rate cuts at some time in 2024 have resulted in some moderation of mortgage rates. This increase in mortgage rates continues to depress demand for existing homes, with total sales declining by 23.4 percent in CY2023 after declining 23.0 percent in CY2022. Despite reduced activity, the median sales price for existing homes climbed another 4.5 percent in CY 2023 after increasing by 4.7 percent in

### CY2022 and 10.0 percent in CY2021.





### Construction Activity

Despite the increase in interest rates depressing housing demand,