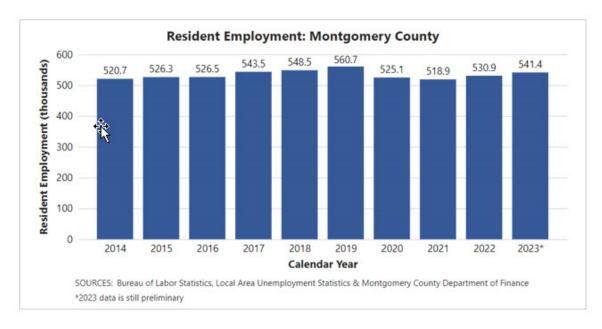

on. Home values continued to increase despite the sharp drop in sales volume, indicating continued demand to live in Montgomery County.

### Resident Employment

Based on data from the Maryland Department of Labor, Licensing and Regulation (DLLR) and the Bureau of Labor Statistics, U.S. Department of Labor, resident employment (labor force series and not seasonally adjusted) in CY2023 grew, increasing by 10,416 from CY2022 (?1.96%). This followed an increase of 12,043 from CY2021 to CY2022 (?2.32%). However, resident employment has not yet returned to its pre-pandemic level. The County's unemployment rate declined again from 2.9 percent to 1.8 percent despite an increase in the labor force by 4,699 people. The unemployment rate in CY2023 is now lower than the pre-pandemic rate in CY2019.





#### Personal Income

Based on data from the Bureau of Economic Analysis and Moody's Analytics, total personal income has grown steadily over the past 10 years, at an annualized 3.3% pace from 2013 to 2023. This includes an acceleration in growth during the pandemic when personal income increased by 6.2% between 2020 and 2021. The ability to sustain continued growth in income through the past decade points to the strengths that underpin the Montgomery County economy.



#### Residential Real Estate

The Federal Reserve raised the federal funds rate seven times in 2022 and four times in 2023 increasing the rate by 5.25 percentage points which caused a sharp increase in mortgage rates. Recent expectations for future federal funds rate cuts at some time in 2024 have resulted in some moder