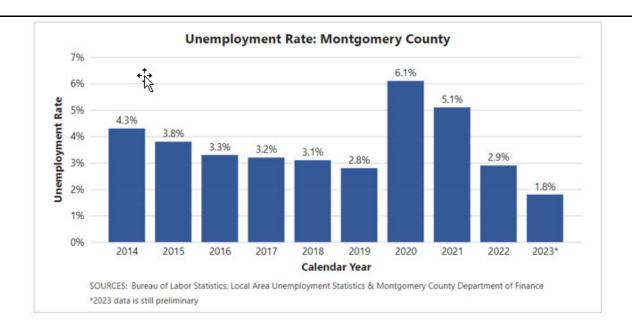

. Home values continued to increase despite the sharp drop in sales volume, indicating continued demand to live in Montgomery County.

### Resident Employment

Based on data from the Maryland Department of Labor, Licensing and Regulation (DLLR) and the Bureau of Labor Statistics, U.S. Department of Labor, resident employment (labor force series and not seasonally adjusted) in CY2023 grew, increasing by 10,416 from CY2022 (?1.96%). This followed an increase of 12,043 from CY2021 to CY2022 (?2.32%). However, resident employment has not yet returned to its pre-pandemic level. The County's unemployment rate declined again from 2.9 percent to 1.8 percent despite an increase in the labor force by 4,699 people. The unemployment rate in CY2023 is now lower than the pre-pandemic rate in CY2019.





#### Personal Income

Based on data from the Bureau of Economic Analysis and Moody's Analytics, total personal income has grown steadily over the past 10 years, at an annualized 3.3% pace from 2013 to 2023. This includes an acceleration in growth during the pandemic when personal income increased by 6.2% between 2020 and 2021. The ability to sustain continued growth in income through the past decade points to the strengths that underpin the Montgomery County economy.



#### Residential Real Estate

The Federal Reserve raised the federal funds rate seven times in 2022 and four times in 2023 increasing the rate by 5.25 percentage points which caused a sharp increase in mortgage rates. Recent expectations for future federal funds rate cuts at some time in 2024 have resulted in some moderat