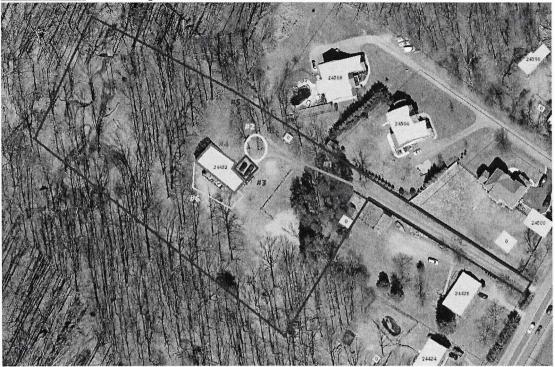

Site Plan: 24432 Ridge Road, Damascus, MD 20872

The above image was obtained from Montgomery County Gov via Montgomery Planning.org

Home Away From Home Pet Care (HAFH) does not plan to make any site changes at this time.

The personal residents of the property will have a fence installed, unrelated to HAFH business operations.

The proposed location of the fence for the personal residents is show in #6 in pink.

Though the fence will be for the use of the personal residuts, it will also serve as an added safety feature for canine guests of HAFH. Guests will enter the indoor dog care area through the fence that will lead into the lower level. Canine guests will be walked on leash, within the fenced area to relieve themselves.

HAFH is completely open to moving the outdoor relieving area to any other location on the property, should the zoning department advise us to do so.

Exhibit 7 OZAH Case No: CU 24-05