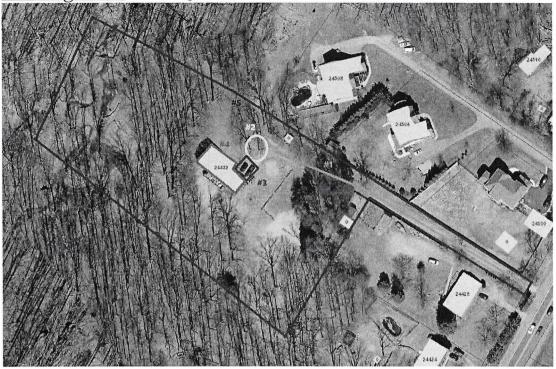

## Existing Plan: 24432 Ridge Road, Damascus, MD 20872

The above image was obtained from Montgomery County Gov via Montgomery Planning.org

#1 in orange shows the private driveway leading to the property

#2 in yellow shows the paved circle connecting to the driveway, providing a convenient turn around spot for potential customers

#3 in red shows the two dedicated parking spaces. (The majority of our proposed business will not require customers to enter the property, so 2 parking spots will be more than sufficient.)

#4 in green shows the house

#5 in blue shows the property lot lines

"0" – You will notice two small areas with zeros on them. One is a small concrete slab that isn't used for anything. The other is unknown to us. We are guessing that in the past there may have been a shed there, there is not currently any structure there, we can only assume the shed came down and the Montgomery County website wasn't updated to show its removal.