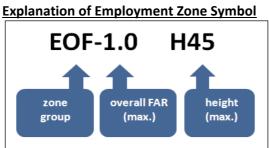

### APPROVED Zone Translation

|         |                                        | nt Zone                                    |                                                                                                                                            | Notes                                                                                                                                                                                                                                            |                             | Proposed Zone                                                                                |  |
|---------|----------------------------------------|--------------------------------------------|--------------------------------------------------------------------------------------------------------------------------------------------|--------------------------------------------------------------------------------------------------------------------------------------------------------------------------------------------------------------------------------------------------|-----------------------------|----------------------------------------------------------------------------------------------|--|
| Symbol  | Name                                   | Max. FAR                                   | Max. Height                                                                                                                                |                                                                                                                                                                                                                                                  | Symbol                      | Name                                                                                         |  |
| Commerc |                                        |                                            |                                                                                                                                            |                                                                                                                                                                                                                                                  |                             |                                                                                              |  |
| с-т     | Commercial,<br>Transitional            | 0.50                                       | 35'                                                                                                                                        |                                                                                                                                                                                                                                                  | CRN-0.5 C-0.5 R-0.25 H-35   | Commercial Residential Neighborhood                                                          |  |
| O-M     | Office Building,<br>Moderate Intensity | 1.50                                       | 72'                                                                                                                                        | If lot is less than 1/2 acre, then convert to:                                                                                                                                                                                                   | EOF-1.5 H-60                | Employment Office                                                                            |  |
|         |                                        | 1.30                                       |                                                                                                                                            | If lot is greater than 1/2 acre, then convert to:                                                                                                                                                                                                | EOF-1.5 H-75                | Employment Office                                                                            |  |
| -()     | Commercial, Office<br>Building         | 3.00                                       | 97'                                                                                                                                        |                                                                                                                                                                                                                                                  | EOF-3.0 H-100               | Employment Office                                                                            |  |
| -P      | Commercial, Office<br>Park             | none                                       | 50'; if building is<br>greater than<br>300' from<br>property line,<br>then no limit                                                        |                                                                                                                                                                                                                                                  | EOF-1.25 H-150              | Employment Office                                                                            |  |
| -1      | Convenience<br>Commercial              | Inone                                      | 30' to 45' (based<br>on grade finish)                                                                                                      | If site abuts or confronts R-150 or less intense<br>zone (vacant or residential use) <b>OR</b> site is 5+<br>acres or contiguous with 5+ acres zoned C-1<br><b>OR</b> site is in a master plan designated historic<br>district, then convert to: | NR-0.75 H-45                | Neighborhood Retail                                                                          |  |
|         |                                        |                                            |                                                                                                                                            | If site abuts or confronts R-40, R-60, or R-90<br>zone (vacant or residential use), then convert<br>to:                                                                                                                                          | CRT-0.75 C-0.75 R-0.25 H-35 | Commercial Residential Town                                                                  |  |
|         |                                        |                                            |                                                                                                                                            | If site abuts or confronts RT or more intense zone, then convert to:                                                                                                                                                                             | CRT-0.75 C-0.75 R-0.25 H-45 | Commercial Residential Town                                                                  |  |
|         | General<br>Commercial                  | 1.5<br>commercial;<br>2.5 for mixed<br>use | 3 stories or 45';<br>5 stories or 60'<br>for expansions<br>with a special<br>exception; or 75'<br>for mixed use<br>not near<br>residential | If site abuts or confronts R-150 or less intense<br>zone (vacant or residential use) <b>OR</b> is a<br>regional mall, then convert to:                                                                                                           | GR-1.5 H-45                 | General Retail                                                                               |  |
|         |                                        |                                            |                                                                                                                                            | If site abuts or confronts R-40, R-60, or R-90 zone (vacant or residential use), then convert                                                                                                                                                    | CRT-1.5 C-1.5 R-0.5 H-45    | Commercial Residential Town                                                                  |  |
| C-2     |                                        |                                            |                                                                                                                                            | to:<br>If site abuts or confronts RT or more intense<br>zone, and is less than 300' from a Detached<br>Residential zone, then convert to:                                                                                                        | CRT-2.25 C-1.5 R-0.75 H-45  | Commercial Residential Town                                                                  |  |
|         |                                        |                                            |                                                                                                                                            | If site abuts or confronts RT or more intense<br>zone, and is more than 300' from Detached<br>Residential zone, then convert to:                                                                                                                 | CRT-2.25 C-1.5 R-0.75 H-75  | Commercial Residential Town                                                                  |  |
|         |                                        |                                            | arena or                                                                                                                                   | If master plan recommends height greater<br>than 42' for an auto sales use, then convert<br>to:                                                                                                                                                  | GR-1.5 H-85                 | General Retail                                                                               |  |
| 2-3     | Highway<br>Commercial                  | ommercial and service where recommend      | for auto sales<br>and service<br>where<br>recommended<br>in master plan                                                                    | Otherwise convert to:                                                                                                                                                                                                                            | GR-1.5 H-45                 | General Retail                                                                               |  |
|         | Limited<br>Commercial                  | 1.5 allowed<br>for large<br>retail uses    | 40' (except 75'<br>allowed for<br>large retail uses<br>near Metro)                                                                         | If contiguous C-4 zoned area is less than 2<br>acres, or the master plan recommends low<br>intensity, then convert to:                                                                                                                           | CRT-0.25 C-0.25 R-0.25 H-35 | Commercial Residential Town                                                                  |  |
| -4      |                                        |                                            |                                                                                                                                            | If contiguous C-4 zoned area is 2 acres or<br>more, and master plan doesn't recommend<br>against greater density, then convert to:                                                                                                               | CRT-0.75 C-0.75 R-0.5 H-40  | Commercial Residential Town                                                                  |  |
|         |                                        |                                            |                                                                                                                                            | If contiguous C-4 zoned area is 2 acres or<br>more, and area is within 1/2 mile of a Metro<br>station, then convert to:                                                                                                                          | CR-1.5 C-1.0 R-1.0 H-75     | Commercial Residential                                                                       |  |
| -5      | Low-density, office No land zoned C-5. |                                            |                                                                                                                                            |                                                                                                                                                                                                                                                  | N/A                         |                                                                                              |  |
|         | Low-Density,                           | 0.50                                       | 100'                                                                                                                                       | All land with C-6 zone is in the White Oak<br>Science Gateway Master Plan area and is<br>currently under study.                                                                                                                                  | GR- 0.5 H-100               | General Retail                                                                               |  |
| I-M     | Hotel-Motel                            | 1.00                                       | 15 stories                                                                                                                                 |                                                                                                                                                                                                                                                  | CR-1.0 C-1.0 R-0.5 H-160    | Commercial Residential                                                                       |  |
| -INN    | Country Inn                            | none                                       | 2.5 stories                                                                                                                                |                                                                                                                                                                                                                                                  | 01 0                        | e creation of the C-INN zone. Existing country<br>buntry inns will become a conditional use. |  |