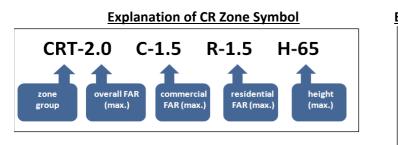

### APPROVED Zone Translation

|         |                                        | nt Zone                                    |                                                                                                                                            | Notes                                                                                                                                                                                                                                            |                             | Proposed Zone                                                                                |  |
|---------|----------------------------------------|--------------------------------------------|--------------------------------------------------------------------------------------------------------------------------------------------|--------------------------------------------------------------------------------------------------------------------------------------------------------------------------------------------------------------------------------------------------|-----------------------------|----------------------------------------------------------------------------------------------|--|
| Symbol  | Name                                   | Max. FAR                                   | Max. Height                                                                                                                                |                                                                                                                                                                                                                                                  | Symbol                      | Name                                                                                         |  |
| Commerc |                                        |                                            |                                                                                                                                            |                                                                                                                                                                                                                                                  |                             |                                                                                              |  |
| с-т     | Commercial,<br>Transitional            | 0.50                                       | 35'                                                                                                                                        |                                                                                                                                                                                                                                                  | CRN-0.5 C-0.5 R-0.25 H-35   | Commercial Residential Neighborhood                                                          |  |
| O-M     | Office Building,<br>Moderate Intensity | 1.50                                       | 72'                                                                                                                                        | If lot is less than 1/2 acre, then convert to:                                                                                                                                                                                                   | EOF-1.5 H-60                | Employment Office                                                                            |  |
|         |                                        | 1.30                                       |                                                                                                                                            | If lot is greater than 1/2 acre, then convert to:                                                                                                                                                                                                | EOF-1.5 H-75                | Employment Office                                                                            |  |
| -()     | Commercial, Office<br>Building         | 3.00                                       | 97'                                                                                                                                        |                                                                                                                                                                                                                                                  | EOF-3.0 H-100               | Employment Office                                                                            |  |
| -P      | Commercial, Office<br>Park             | none                                       | 50'; if building is<br>greater than<br>300' from<br>property line,<br>then no limit                                                        |                                                                                                                                                                                                                                                  | EOF-1.25 H-150              | Employment Office                                                                            |  |
| -1      | Convenience<br>Commercial              | Inone                                      | 30' to 45' (based<br>on grade finish)                                                                                                      | If site abuts or confronts R-150 or less intense<br>zone (vacant or residential use) <b>OR</b> site is 5+<br>acres or contiguous with 5+ acres zoned C-1<br><b>OR</b> site is in a master plan designated historic<br>district, then convert to: | NR-0.75 H-45                | Neighborhood Retail                                                                          |  |
|         |                                        |                                            |                                                                                                                                            | If site abuts or confronts R-40, R-60, or R-90<br>zone (vacant or residential use), then convert<br>to:                                                                                                                                          | CRT-0.75 C-0.75 R-0.25 H-35 | Commercial Residential Town                                                                  |  |
|         |                                        |                                            |                                                                                                                                            | If site abuts or confronts RT or more intense zone, then convert to:                                                                                                                                                                             | CRT-0.75 C-0.75 R-0.25 H-45 | Commercial Residential Town                                                                  |  |
|         | General<br>Commercial                  | 1.5<br>commercial;<br>2.5 for mixed<br>use | 3 stories or 45';<br>5 stories or 60'<br>for expansions<br>with a special<br>exception; or 75'<br>for mixed use<br>not near<br>residential | If site abuts or confronts R-150 or less intense<br>zone (vacant or residential use) <b>OR</b> is a<br>regional mall, then convert to:                                                                                                           | GR-1.5 H-45                 | General Retail                                                                               |  |
|         |                                        |                                            |                                                                                                                                            | If site abuts or confronts R-40, R-60, or R-90 zone (vacant or residential use), then convert                                                                                                                                                    | CRT-1.5 C-1.5 R-0.5 H-45    | Commercial Residential Town                                                                  |  |
| C-2     |                                        |                                            |                                                                                                                                            | to:<br>If site abuts or confronts RT or more intense<br>zone, and is less than 300' from a Detached<br>Residential zone, then convert to:                                                                                                        | CRT-2.25 C-1.5 R-0.75 H-45  | Commercial Residential Town                                                                  |  |
|         |                                        |                                            |                                                                                                                                            | If site abuts or confronts RT or more intense<br>zone, and is more than 300' from Detached<br>Residential zone, then convert to:                                                                                                                 | CRT-2.25 C-1.5 R-0.75 H-75  | Commercial Residential Town                                                                  |  |
|         |                                        |                                            | arena or                                                                                                                                   | If master plan recommends height greater<br>than 42' for an auto sales use, then convert<br>to:                                                                                                                                                  | GR-1.5 H-85                 | General Retail                                                                               |  |
| 2-3     | Highway<br>Commercial                  | ommercial and service where recommend      | for auto sales<br>and service<br>where<br>recommended<br>in master plan                                                                    | Otherwise convert to:                                                                                                                                                                                                                            | GR-1.5 H-45                 | General Retail                                                                               |  |
|         | Limited<br>Commercial                  | 1.5 allowed<br>for large<br>retail uses    | 40' (except 75'<br>allowed for<br>large retail uses<br>near Metro)                                                                         | If contiguous C-4 zoned area is less than 2<br>acres, or the master plan recommends low<br>intensity, then convert to:                                                                                                                           | CRT-0.25 C-0.25 R-0.25 H-35 | Commercial Residential Town                                                                  |  |
| -4      |                                        |                                            |                                                                                                                                            | If contiguous C-4 zoned area is 2 acres or<br>more, and master plan doesn't recommend<br>against greater density, then convert to:                                                                                                               | CRT-0.75 C-0.75 R-0.5 H-40  | Commercial Residential Town                                                                  |  |
|         |                                        |                                            |                                                                                                                                            | If contiguous C-4 zoned area is 2 acres or<br>more, and area is within 1/2 mile of a Metro<br>station, then convert to:                                                                                                                          | CR-1.5 C-1.0 R-1.0 H-75     | Commercial Residential                                                                       |  |
| -5      | Low-density, office No land zoned C-5. |                                            |                                                                                                                                            |                                                                                                                                                                                                                                                  | N/A                         |                                                                                              |  |
|         | Low-Density,                           | 0.50                                       | 100'                                                                                                                                       | All land with C-6 zone is in the White Oak<br>Science Gateway Master Plan area and is<br>currently under study.                                                                                                                                  | GR- 0.5 H-100               | General Retail                                                                               |  |
| I-M     | Hotel-Motel                            | 1.00                                       | 15 stories                                                                                                                                 |                                                                                                                                                                                                                                                  | CR-1.0 C-1.0 R-0.5 H-160    | Commercial Residential                                                                       |  |
| -INN    | Country Inn                            | none                                       | 2.5 stories                                                                                                                                |                                                                                                                                                                                                                                                  | 01 0                        | e creation of the C-INN zone. Existing country<br>buntry inns will become a conditional use. |  |