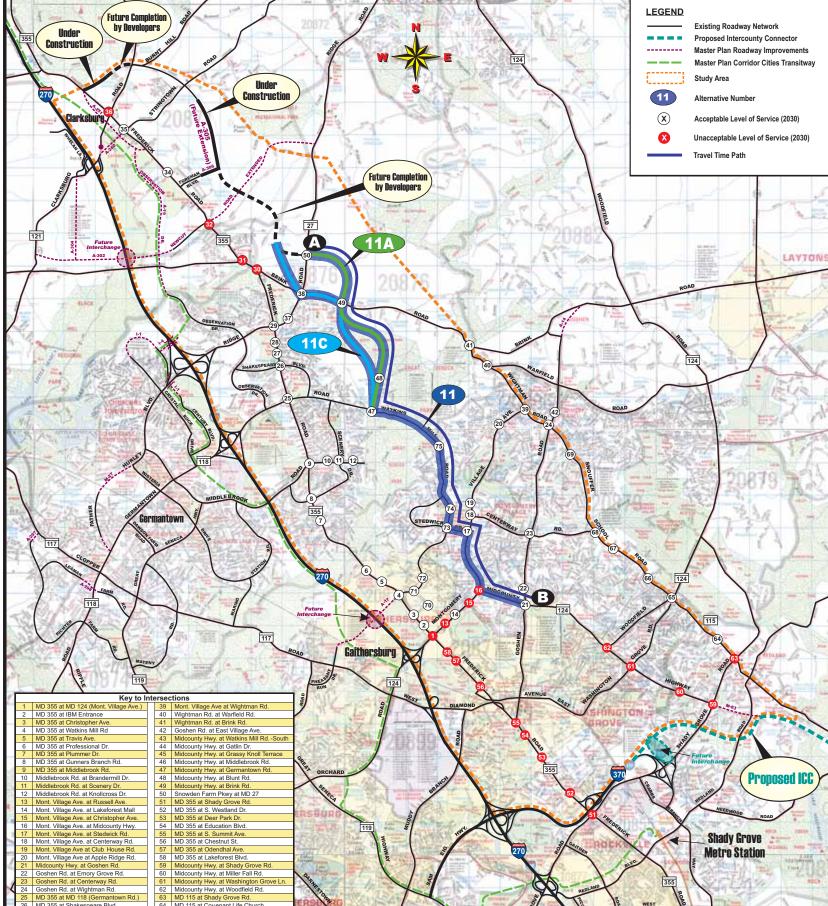

# **ALTERNATIVE 11**

# MONTGOMERY VILLAGE - STEDWICK - UPPER WATKINS MILL - MASTER PLAN ALIGNMENT Recommended for ARDS (Alternatives Retained for Detailed Study)

- Improve existing MD 124 (Midcounty Highway) from existing
- 4 lanes to 5 lanes (3EB, 2WB) from Goshen Road to Montgomery Village Avenue • Maintain existing Montgomery Village Avenue from Midcounty Highway to Chadwick Road
- Stedwick Road • Improve Stedwick Road from existing 2 lanes to 6 lanes to Watkins Mill Road
- $\bullet$  Improve Watkins Mill Road to 4 lane, divided w/ 16'-28' median from Stedwick Road to northern intersection with proposed Master Plan Alignment
- Northern Terminus Design Options:

## **OPTION 11A**

 Master Plan Alignment with 4 lanes, divided w/ 16'-28' median to proposed terminus of future Snowden Farm Parkway (A-305)

### **OPTION 11C**

- $_{\odot}$  Master Plan Alignment with 4 lanes, divided w/ 16'-28'
- median to the west of the park to westernmost proposed intersection with Brink Road
- $_{\odot}$  Improve Brink Road to 4 lanes, divided w/ 28' median to the intersection with MD 27 (Ridge Road)
- Build new alignment with 4 lanes, divided w/ 28' median to point west of proposed terminus of future Snowden Farm Parkway (A-305)