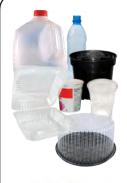

Plastic bottles, containers, jars, caps, lids, tubs, flower pots, and #1 PET thermoform packaging such as plastic clamshell containers, deli trays, cake domes, cups and lids

塑膠材質的瓶、容器、罐、盆、蓋子、花盆

Botellas de plástico, recipientes, frascos, tapas, baldes, macetas, envases y plásticos # 1 PET termoformado, tales como envases descartables, bandejas, bace y tapas para parte la visco. bases y tapas para pastel y vasos