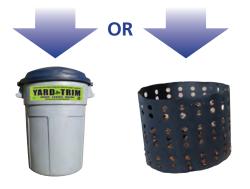

Place yard trim including leaves, grass clippings, brush and garden trimmings into paper lawn bags or in reusable containers marked with a yard trim recycling decal available from the Division of Solid Waste Services. Try composting and grasscycling instead.