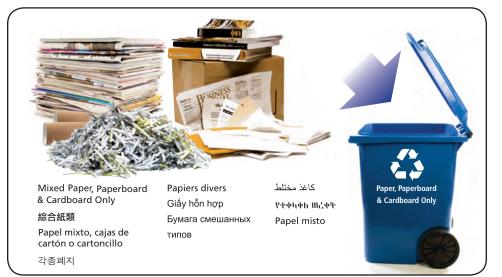

In your wheeled recycling cart - mixed paper, shredded paper, and cardboard and paperboard boxes.

In your recycling bin – commingled materials such as aluminum cans and foil products, steel and tin cans, glass bottles and jars, #1 PET thermoform plastics, and plastic bottles, containers, jars, tubs, lids, pails, buckets, and flower pots.