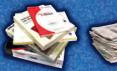

#### **MIXED PAPER**

For more information about recycling, visit www.montgomerycountymd.gov/recycling.
To request a recycling bin or cart, call 311 or (240) 777-0311.

paperback, and telephone books

Unwanted mail

White and colored paper, and shredded paper

Corrugated cardboard and paperboard boxes

Magazines and catalogs

Recycle mixed paper in a paper bag, cardboard your blue bin.

MIXED PAP

box with a lid, or bundle with twine and place next to