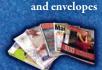

#### **MIXED PAPER**

For more information about recycling, visit www.montgomerycountymd.gov/recycling.
To request a recycling bin or cart, call 311 or (240) 777-0311.

paperback, and telephone books

Unwanted mail

White and colored paper, and shredded paper

Corrugated cardboard and paperboard boxes

Magazines and catalogs

Recycle mixed paper in a paper bag, cardboard your blue bin.

MIXED PAP

box with a lid, or bundle with twine and place next to